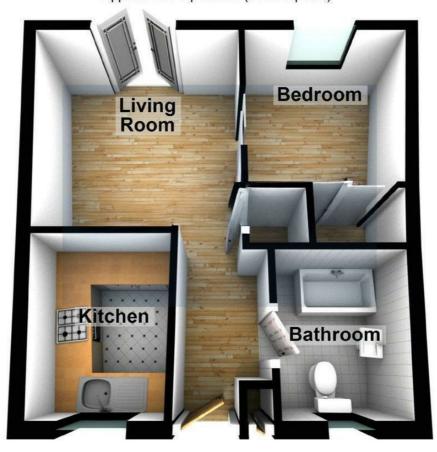

# Reception room

10'11" x 9'8"

#### Kitchen

7'8" x 6'3"

#### Bedroom

9'10" x 8'0"

## Bathroom

## **Ground Floor**

Approx. 31.1 sq. metres (334.9 sq. feet)

Total area: approx. 31.1 sq. metres (334.9 sq. feet)

Handside House, 131 Handside Lane, Welwyn Garden City, AL8 6TA

Tel: 01707 330373

E: post@carnegieuk.com www.carnegieuk.com