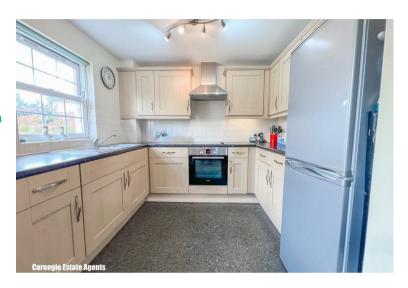

## Hall

Living/dining room 20'0" x 9'10" (6.1m x 3.0m)

Kitchen 8'10" x 7'2" (2.7m x 2.2m)

Bedroom 1 11'1" to wardrobes x 10'9" (3.4m to wardrobes x 3.3m)

**En-suite shower room** 

Bedroom 2 13'1" x 6'6" (4m x 2m)