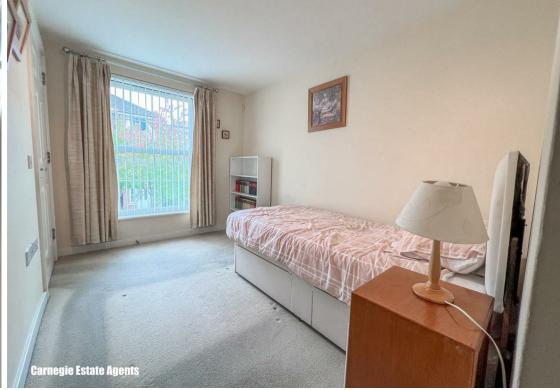

## Hall

Living/dining room 20'0" x 9'10" (6.1m x 3.0m)

Kitchen 8'10" x 7'2" (2.7m x 2.2m)

Bedroom 1 11'1" to wardrobes x 10'9" (3.4m to wardrobes x 3.3m)

**En-suite shower room** 

Bedroom 2 13'1" x 6'6" (4m x 2m)