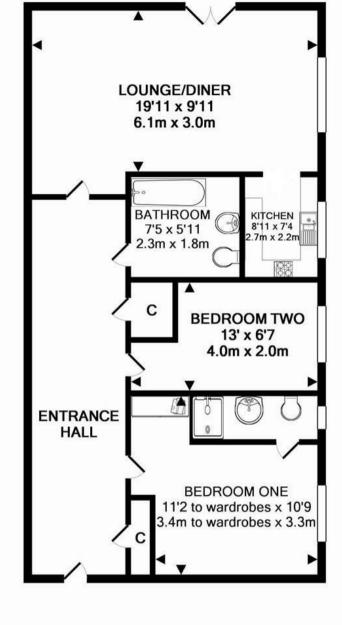

## Hall

Living/dining room 20'0" x 9'10" (6.1m x 3.0m)

Kitchen 8'10" x 7'2" (2.7m x 2.2m)

Bedroom 1 11'1" to wardrobes x 10'9" (3.4m to wardrobes x 3.3m)

**En-suite shower room** 

Bedroom 2 13'1" x 6'6" (4m x 2m)

Bathroom 7'6" x 5'10" (2.3m x 1.8m)

Council tax band C - £1.941.47 for 2024-25

Whilst every attempt has been made to ensure the accuracy of the floor plan contained here, measurements of doors, windows, rooms and any other items are approximate and no responsibility is taken for any error, omission, or mis-statement. This plan is for illustrative purposes only and should be used as such by any prospective purchaser. The services, systems and appliances shown have not been tested and no guarantee as to their operability or efficiency can be given

Made with Metropix ©2014