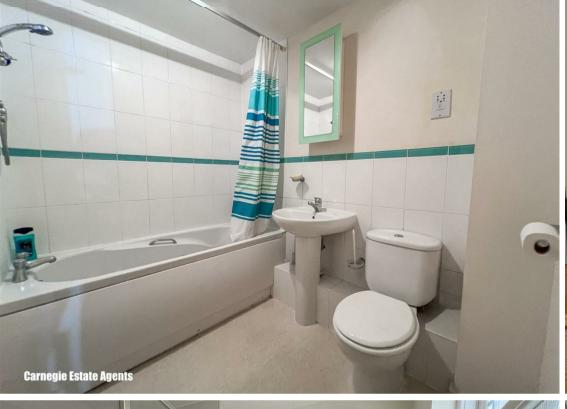

## Hall

Living/dining room 20'0" x 9'10" (6.1m x 3.0m)

Kitchen 8'10" x 7'2" (2.7m x 2.2m)

Bedroom 1 11'1" to wardrobes x 10'9" (3.4m to wardrobes x 3.3m)

**En-suite shower room** 

Bedroom 2 13'1" x 6'6" (4m x 2m)

Bathroom 7'6" x 5'10" (2.3m x 1.8m)

Council tax band C - £1.941.47 for 2024-25

Whilst every attempt has been made to ensure the accuracy of the floor plan contained here, measurements of doors, windows, rooms and any other items are approximate and no responsibility is taken for any error, omission, or mis-statement. This plan is for illustrative purposes only and should be used as such by any prospective purchaser. The services, systems and appliances shown have not been tested and no guarantee as to their operability or efficiency can be given