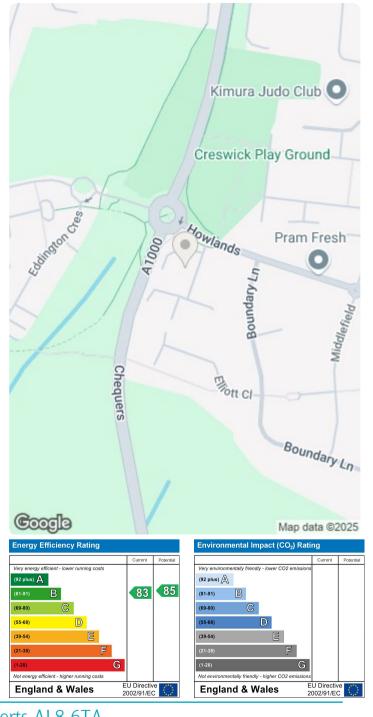

Bathroom 7'6" x 5'10" (2.3m x 1.8m)

Council tax band C - £1.941.47 for 2024-25

Whilst every attempt has been made to ensure the accuracy of the floor plan contained here, measurements of doors, windows, rooms and any other items are approximate and no responsibility is taken for any error, omission, or mis-statement. This plan is for illustrative purposes only and should be used as such by any prospective purchaser. The services, systems and appliances shown have not been tested and no guarantee as to their operability or efficiency can be given