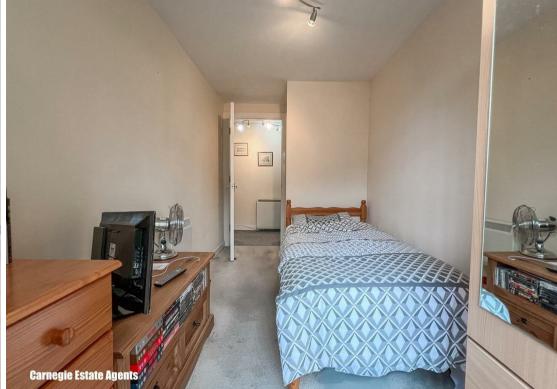

## Hall

Living/dining room 20'0" x 9'10" (6.1m x 3.0m)

Kitchen 8'10" x 7'2" (2.7m x 2.2m)

Bedroom 1 11'1" to wardrobes x 10'9" (3.4m to wardrobes x 3.3m)

**En-suite shower room** 

Bedroom 2 13'1" x 6'6" (4m x 2m)