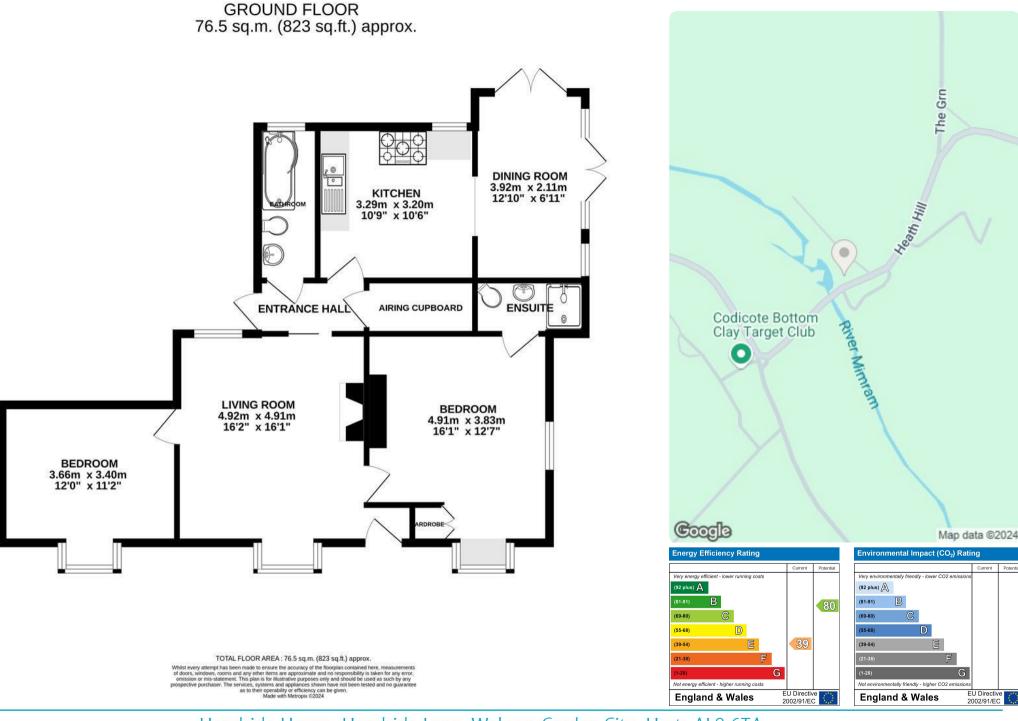

## Codicote Mill Lodge Heath Lane, Codicote, SG4 8SL

Welcome to this charming furnished property located on Heath Lane! This delightful detached house boasts a unique 2 bedroom mill lodge, perfect for those seeking a tranquil and private living space. Situated in a quiet location, this updated property offers a cosy retreat away from the hustle and bustle of the city.

With parking space for 2 cars, you can conveniently accommodate your vehicles without any hassle. The private garden adds a touch of serenity, providing a lovely outdoor area to relax and unwind.

Whether you're looking for a peaceful abode or a quaint retreat, this property on Heath Lane offers a wonderful opportunity to create your own haven. Don't miss out on the chance to make this charming house your new home!