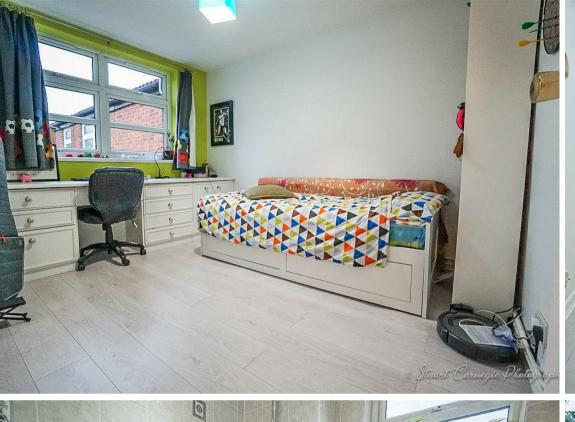

Hall

Cloakroom

Bedroom 1 12'9" x 8'10" (3.9m x 2.7m)

Bedroom 2 11'9" x 8'10" (3.6m x 2.7m)

Bedroom 3 9'10" x 6'10" (3m x 2.1m)

Bathroom

Shower over bath

Landing