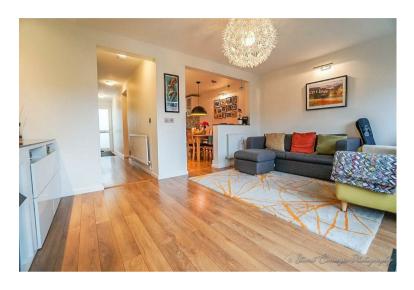

Lounge 15'8" x 11'1" (4.8m x 3.4m)

**Kitchen/diner 18'0" x 9'2" (5.5m x 2.8m)**Fully fitted kitchen with ample storage space and includes a fridge freezer, washing machine, dishwasher and tumble dryer.