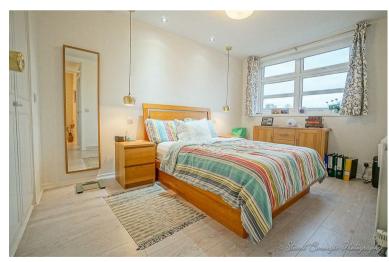

Hall

Cloakroom

Bedroom 1 12'9" x 8'10" (3.9m x 2.7m)

Bedroom 2 11'9" x 8'10" (3.6m x 2.7m)

Bedroom 3 9'10" x 6'10" (3m x 2.1m)

Bathroom

Shower over bath

Landing