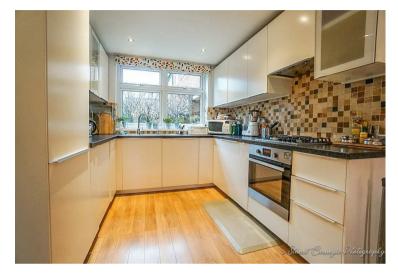

Lounge 15'8" x 11'1" (4.8m x 3.4m)

**Kitchen/diner 18'0" x 9'2" (5.5m x 2.8m)**Fully fitted kitchen with ample storage space and includes a fridge freezer, washing machine, dishwasher and tumble dryer.