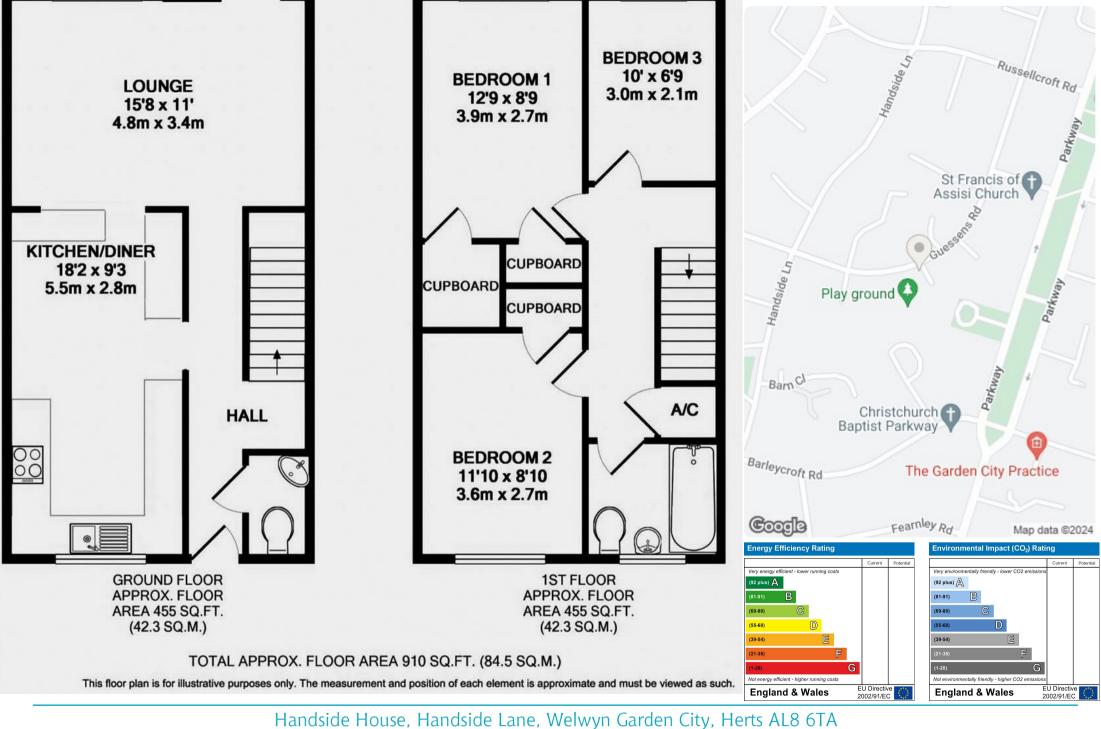

Lounge 15'8" x 11'1" (4.8m x 3.4m)

**Kitchen/diner 18'0" x 9'2" (5.5m x 2.8m)**Fully fitted kitchen with ample storage space and includes a fridge freezer, washing machine, dishwasher and tumble dryer.

Hall

Cloakroom

Bedroom 1 12'9" x 8'10" (3.9m x 2.7m)

Bedroom 2 11'9" x 8'10" (3.6m x 2.7m)

Bedroom 3 9'10" x 6'10" (3m x 2.1m)

Bathroom

Shower over bath

Landing