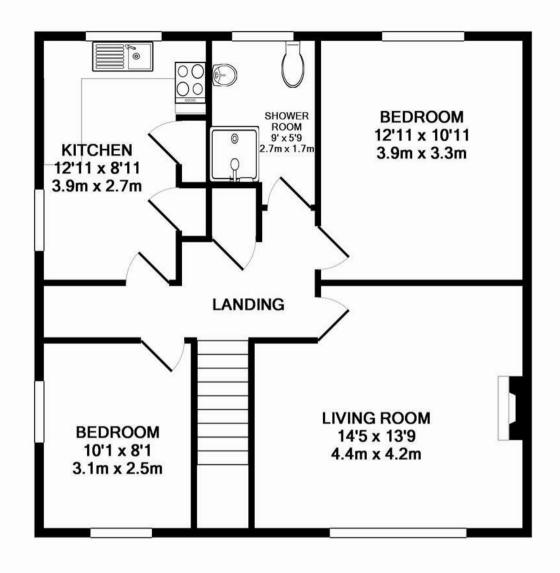

Reception room 14'5 x 13'9 (4.39m x 4.19m)

Eat-in kitchen 12'11 x 8'11 (3.94m x 2.72m)

Bedroom 1 12'11 x 10'11 (3.94m x 3.33m)

Bedroom 2 10'1 x 8'1 (3.07m x 2.46m)

Bathroom 9' x 5'9 (2.74m x 1.75m)

## TOTAL APPROX. FLOOR AREA 665 SQ.FT. (61.8 SQ.M.)

Whilst every attempt has been made to ensure the accuracy of the floor plan contained here, measurements of doors, windows, rooms and any other items are approximate and no responsibility is taken for any error, omission, or mis-statement. This plan is for illustrative purposes only and should be used as such by any prospective purchaser. The services, systems and appliances shown have not been tested and no guarantee as to their operability or efficiency can be given