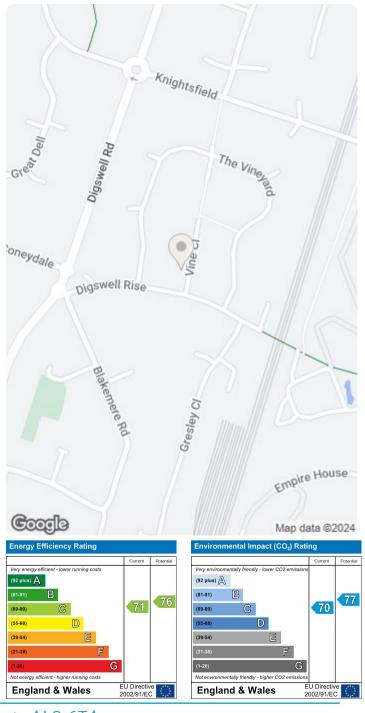

## Information

Council Tax Band D £1,987.17 Apr 22/Mar 23 Share of freehold: 999 years from 1959. 936 years remaining. Gardening £25/month Buildings Insurance £140 pa

Mgt company £150pa
Ground rent £10pa