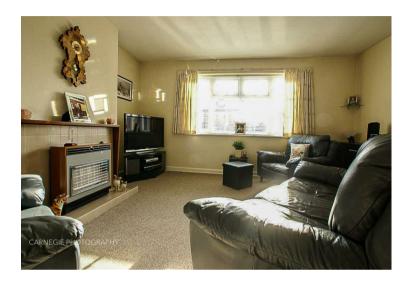

Reception room 14'5 x 13'9 (4.39m x 4.19m)

Eat-in kitchen 12'11 x 8'11 (3.94m x 2.72m)

Bedroom 1 12'11 x 10'11 (3.94m x 3.33m)

Bedroom 2 10'1 x 8'1 (3.07m x 2.46m)

Bathroom 9' x 5'9 (2.74m x 1.75m)