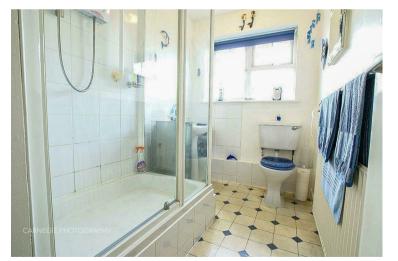

Reception room 14'5 x 13'9 (4.39m x 4.19m)

Eat-in kitchen 12'11 x 8'11 (3.94m x 2.72m)

Bedroom 1 12'11 x 10'11 (3.94m x 3.33m)

Bedroom 2 10'1 x 8'1 (3.07m x 2.46m)

Bathroom 9' x 5'9 (2.74m x 1.75m)