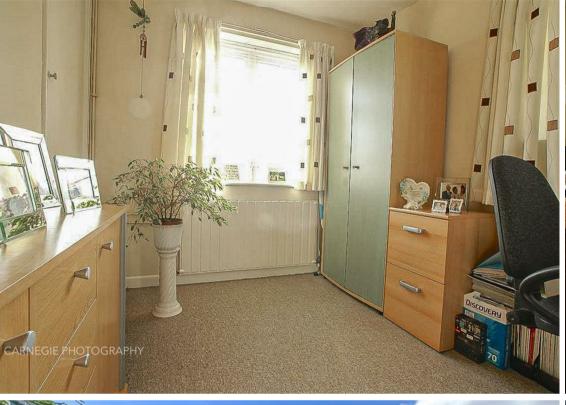

Reception room 14'5 x 13'9 (4.39m x 4.19m)

Eat-in kitchen 12'11 x 8'11 (3.94m x 2.72m)

Bedroom 1 12'11 x 10'11 (3.94m x 3.33m)

Bedroom 2 10'1 x 8'1 (3.07m x 2.46m)

Bathroom 9' x 5'9 (2.74m x 1.75m)