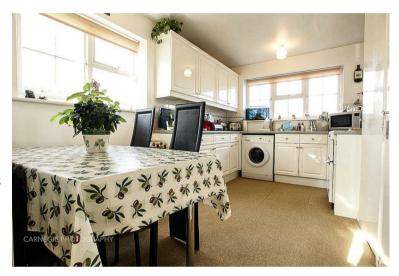

Reception room 14'5 x 13'9 (4.39m x 4.19m)

Eat-in kitchen 12'11 x 8'11 (3.94m x 2.72m)

Bedroom 1 12'11 x 10'11 (3.94m x 3.33m)

Bedroom 2 10'1 x 8'1 (3.07m x 2.46m)

Bathroom 9' x 5'9 (2.74m x 1.75m)