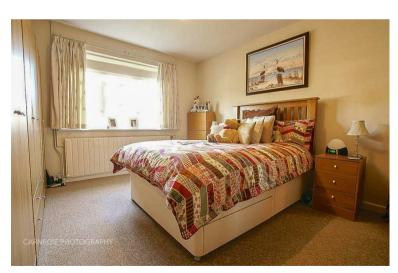

Reception room 14'5 x 13'9 (4.39m x 4.19m)

Eat-in kitchen 12'11 x 8'11 (3.94m x 2.72m)

Bedroom 1 12'11 x 10'11 (3.94m x 3.33m)

Bedroom 2 10'1 x 8'1 (3.07m x 2.46m)

Bathroom 9' x 5'9 (2.74m x 1.75m)