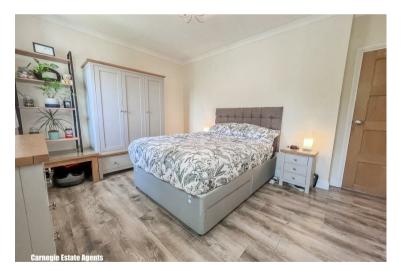

Living room 17'4" x 11'10" (5.30m x 3.61m)

Kitchen 14'4"x 8'1" (4.38mx 2.48m)

Dining room 11'0" x 10'7" (3.37m x 3.24m)

**Family room** 

Utility room 8'1" x 6'8" (2.48m x 2.04m)

Cloakroom

Bedroom 1 13'10" x 11'1" (4.22m x 3.38m)

Bedroom 2 12'11" x 11'1" (3.96m x 3.38m)

Bedroom 3 9'11" x 6'4" (3.04m x 1.94m)

Bedroom 4/Study 8'5" x 6'6" (2.58m x 2.00m)

**Bathroom** 

Garden

Handside House, Handside Lane, Welwyn Garden City, Herts AL8 6TA