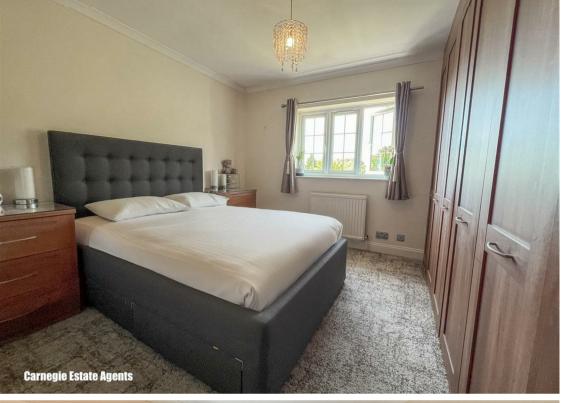

Living room 17'4" x 11'10" (5.30m x 3.61m)

Kitchen 14'4"x 8'1" (4.38mx 2.48m)

Dining room 11'0" x 10'7" (3.37m x 3.24m)

**Family room** 

Utility room 8'1" x 6'8" (2.48m x 2.04m)

Cloakroom

Bedroom 1 13'10" x 11'1" (4.22m x 3.38m)

Bedroom 2 12'11" x 11'1" (3.96m x 3.38m)

Bedroom 3 9'11" x 6'4" (3.04m x 1.94m)

Bedroom 4/Study 8'5" x 6'6" (2.58m x 2.00m)

**Bathroom** 

Garden

Handside House, Handside Lane, Welwyn Garden City, Herts AL8 6TA