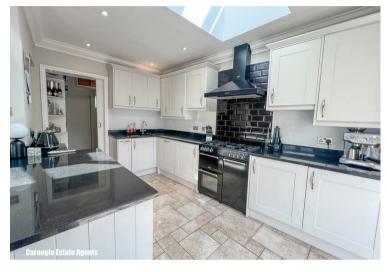

Living room 17'4" x 11'10" (5.30m x 3.61m)

Kitchen 14'4"x 8'1" (4.38mx 2.48m)

Dining room 11'0" x 10'7" (3.37m x 3.24m)

**Family room** 

Utility room 8'1" x 6'8" (2.48m x 2.04m)

Cloakroom

Bedroom 1 13'10" x 11'1" (4.22m x 3.38m)