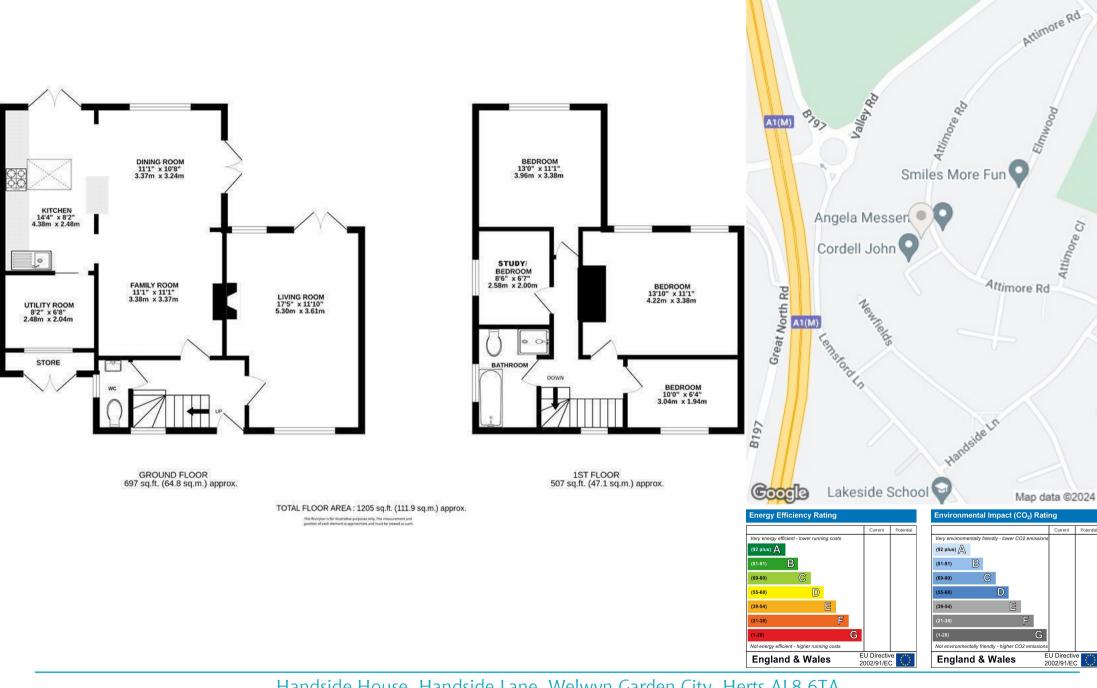

With 1,205 sq ft of space, this home offers a comfortable and inviting atmosphere for you to make lasting memories. Don't miss out on the opportunity to own this wonderful property in a sought-after location. Book a viewing today and envision the possibilities that await you.

Living room 17'4" x 11'10" (5.30m x 3.61m)

Kitchen 14'4"x 8'1" (4.38mx 2.48m)

Dining room 11'0" x 10'7" (3.37m x 3.24m)

**Family room** 

Utility room 8'1" x 6'8" (2.48m x 2.04m)

Cloakroom

Bedroom 1 13'10" x 11'1" (4.22m x 3.38m)

Bedroom 2 12'11" x 11'1" (3.96m x 3.38m)

Bedroom 3 9'11" x 6'4" (3.04m x 1.94m)

Bedroom 4/Study 8'5" x 6'6" (2.58m x 2.00m)

**Bathroom** 

Garden

Handside House, Handside Lane, Welwyn Garden City, Herts AL8 6TA