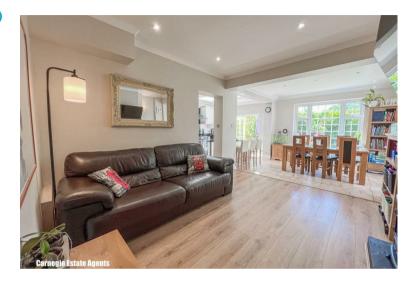

Living room 17'4" x 11'10" (5.30m x 3.61m)

Kitchen 14'4"x 8'1" (4.38mx 2.48m)

Dining room 11'0" x 10'7" (3.37m x 3.24m)

**Family room** 

Utility room 8'1" x 6'8" (2.48m x 2.04m)

Cloakroom

Bedroom 1 13'10" x 11'1" (4.22m x 3.38m)