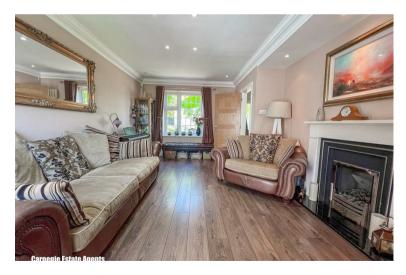

Living room 17'4" x 11'10" (5.30m x 3.61m)

Kitchen 14'4"x 8'1" (4.38mx 2.48m)

Dining room 11'0" x 10'7" (3.37m x 3.24m)

**Family room** 

Utility room 8'1" x 6'8" (2.48m x 2.04m)

Cloakroom

Bedroom 1 13'10" x 11'1" (4.22m x 3.38m)