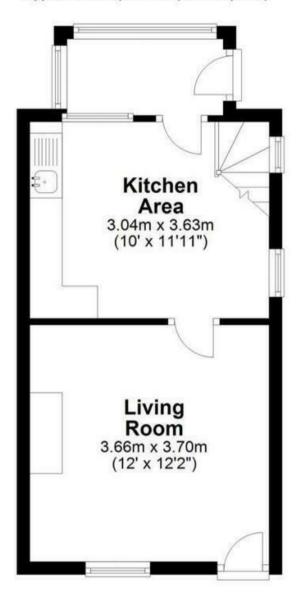

Don't miss the opportunity to make this lovely property your new home sweet home.

Kitchen 9'11" x 11'10" (3.04m x 3.63m)

Living room 12'0" x 12'1" (3.66m x 3.70m)

Lean to conservatory

Bedroom 1 9'11" x 9'4" (3.04m x 2.87m)

## **Ground Floor**

Approx. 28.0 sq. metres (301.8 sq. feet)

**First Floor** 

Approx. 25.1 sq. metres (270.1 sq. feet)

Total area: approx. 53.1 sq. metres (572.0 sq. feet)

FOR ILLUSTRATIVE PURPOSES ONLY, NOT TO SCAL

Whilst every attempt has been made to ensure the accuracy of the floor plan shown, all measurements, positioning, fixtures, features, fittings and any other data shown are an approximate interpretation for illustrative purposes only and are not to scale. No responsibility is taken for any error, omission, miss-statement or use of data shown.