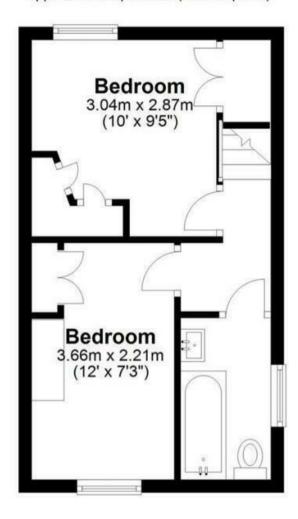

Don't miss the opportunity to make this lovely property your new home sweet home.

Kitchen 9'11" x 11'10" (3.04m x 3.63m)

Living room 12'0" x 12'1" (3.66m x 3.70m)

Lean to conservatory

Bedroom 1 9'11" x 9'4" (3.04m x 2.87m)

Bedroom 2 12'0" x 7'3" (3.66m x 2.21m)

**Bathroom** 

Studio outhouse room

**Council tax** 

Band D - £2,265.92 for 2024/25

## **Ground Floor**

Approx. 28.0 sq. metres (301.8 sq. feet)

**First Floor** 

Approx. 25.1 sq. metres (270.1 sq. feet)

Total area: approx. 53.1 sq. metres (572.0 sq. feet)

FOR ILLUSTRATIVE PURPOSES ONLY, NOT TO SCAL

Whilst every attempt has been made to ensure the accuracy of the floor plan shown, all measurements, positioning, fixtures, features, fittings and any other data shown are an approximate interpretation for illustrative purposes only and are not to scale. No responsibility is taken for any error, omission, miss-statement or use of data shown.