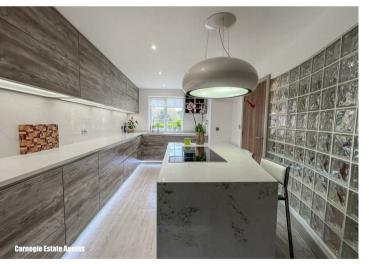

Kitchen 18'2" x 10'0" (5.54m x 3.07m) Cloakroom

Dining room 13'5" x 11'8" (4.09m x 3.56m)

Utility room 13'5" x 6'0" (4.09m x 1.84m) Conservatory 13'6" x 11'8" (4.14m x 3.56m)

Spa room 7'8" x 5'10" (2.36m x 1.80m)

## Garage Description

Built in 2003, this home exudes modernity while retaining a classic charm. The interior is designed to a high specification, ensuring a luxurious feel throughout. The highlight of the property is the high-end 'Schmidt' kitchen, perfect for whipping up culinary delights and hosting gatherings with friends and family.