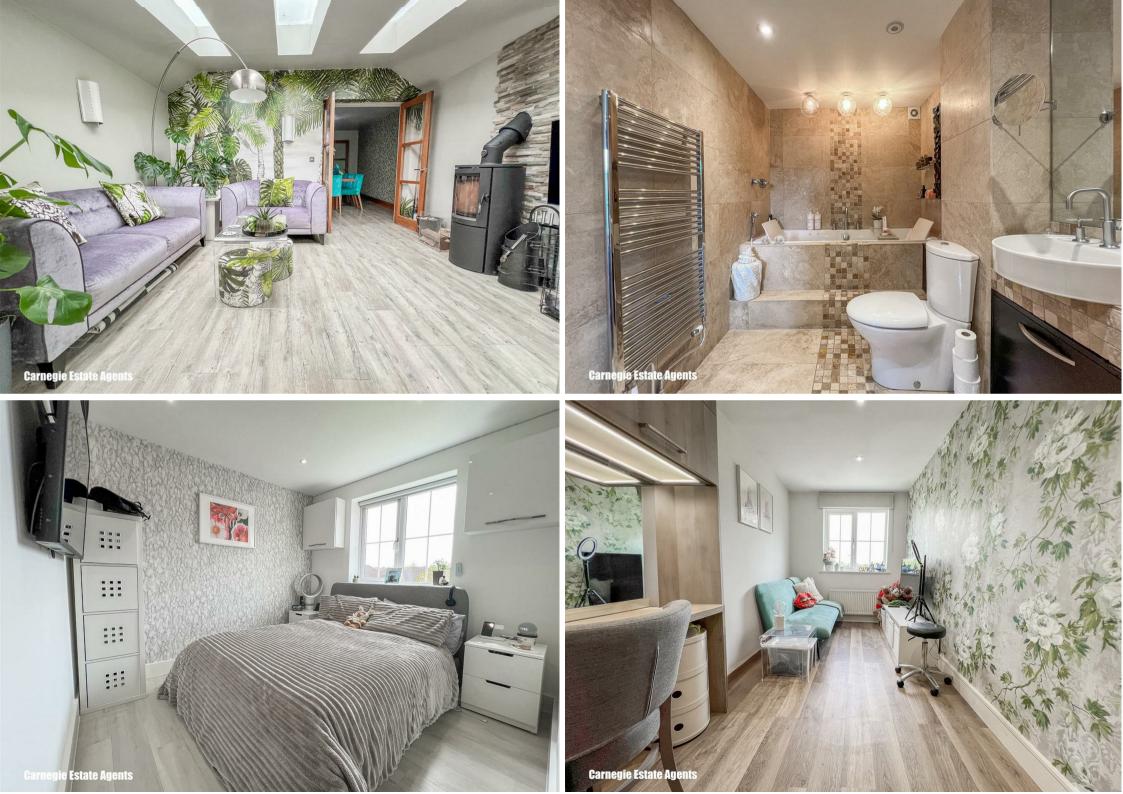

Living room 16'0" x 16'0" (4.90m x 4.90m)

Bedroom 1 16'2" x 10'11" (4.93m x 3.35m)

En-suite to bedroom 1

Landing

Hall

Bedroom 2 16'2" x 13'3" (4.95m x 4.06m)

En-suite to bedroom 2

Bathroom

Bedroom 3 11'3" x 9'1" (3.43m x 2.77m)

Bedroom 4 14'2" x 6'7" (4.32m x 2.03m)

Studio room

Workshop

Garden