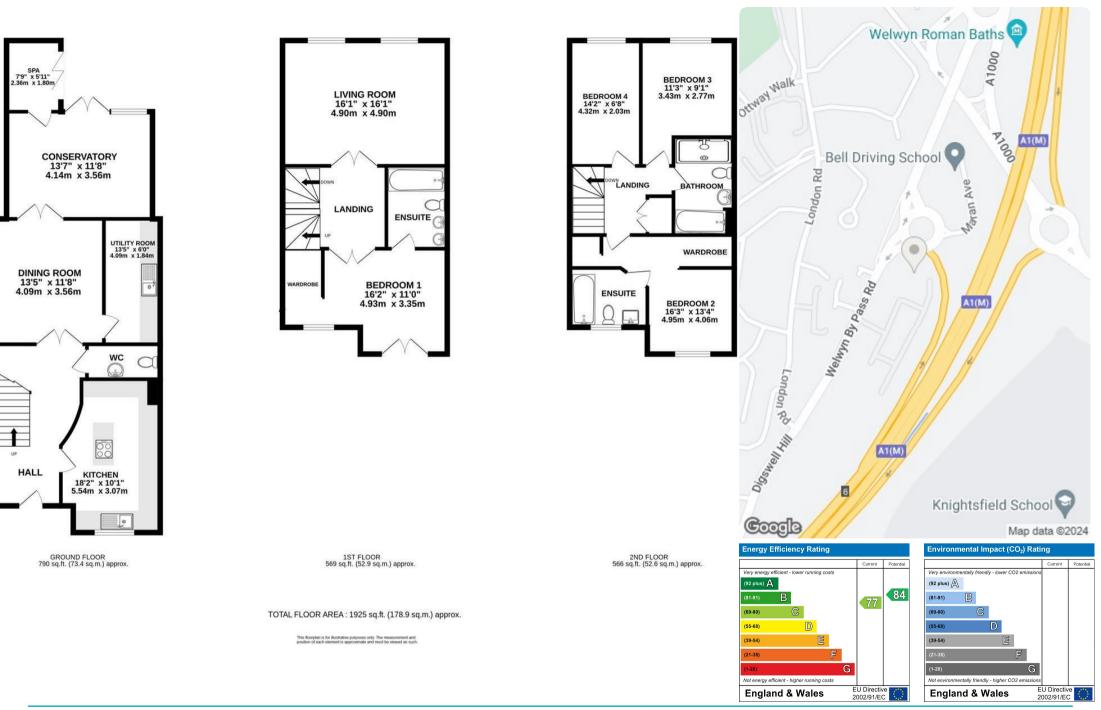

Kitchen 18'2" x 10'0" (5.54m x 3.07m) Cloakroom

Dining room 13'5" x 11'8" (4.09m x 3.56m)

Utility room 13'5" x 6'0" (4.09m x 1.84m) Conservatory 13'6" x 11'8" (4.14m x 3.56m)

Spa room 7'8" x 5'10" (2.36m x 1.80m)

Living room 16'0" x 16'0" (4.90m x 4.90m)

Bedroom 1 16'2" x 10'11" (4.93m x 3.35m)

En-suite to bedroom 1

Landing

Hall

Bedroom 2 16'2" x 13'3" (4.95m x 4.06m)

En-suite to bedroom 2

Bathroom

Bedroom 3 11'3" x 9'1" (3.43m x 2.77m)

Bedroom 4 14'2" x 6'7" (4.32m x 2.03m)

Studio room

Workshop

Garden