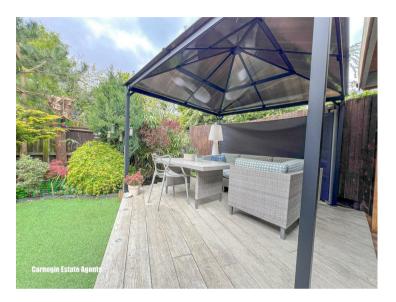

Bedroom 3 11'3" x 9'1" (3.43m x 2.77m)

Bedroom 4 14'2" x 6'7" (4.32m x 2.03m)

Studio room

Workshop

Garden

Convenience is key with parking available for three vehicles, a rare find in this soughtafter location. The extended rear garden space provides a tranquil retreat for relaxation or outdoor entertaining and extra working space.