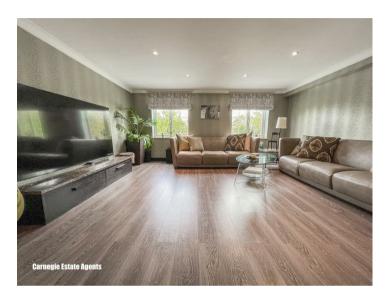

Living room 16'0" x 16'0" (4.90m x 4.90m)

Bedroom 1 16'2" x 10'11" (4.93m x 3.35m)

En-suite to bedroom 1

Landing

Hall

Bedroom 2 16'2" x 13'3" (4.95m x 4.06m)

En-suite to bedroom 2

Bathroom