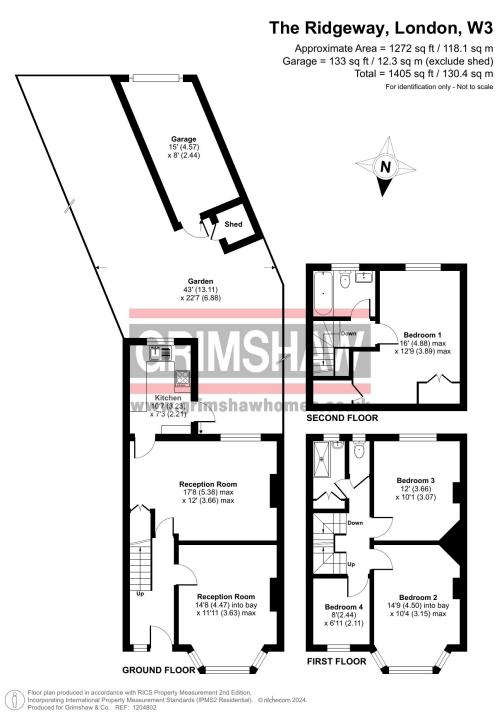

## The Ridgeway, Gunnersbury Triangle, Acton, London W3 8LL Price £799,950 Freehold - No Chain

Situated on the Gunnersbury Triangle - a 4-bedroom, Tudor-style terraced property on three floors with south-facing rear lawn garden, front lawn garden and a garage at the rear.

The property comprises entrance hall, 2 reception rooms, fitted kitchen, 4 bedrooms, shower room with a separate WC and a bathroom.

Situated a few minutes' walk from the lovely wide open space of **Gunnersbury Park.** A short stroll to **Acton Town** tube station, with fast connections to Central London and Heathrow airport, as well as to Chiswick and Ealing shops, bars and restaurants. The house is in the catchment area for excellent local schools. There is easy access to the M4 and M40 motorways.