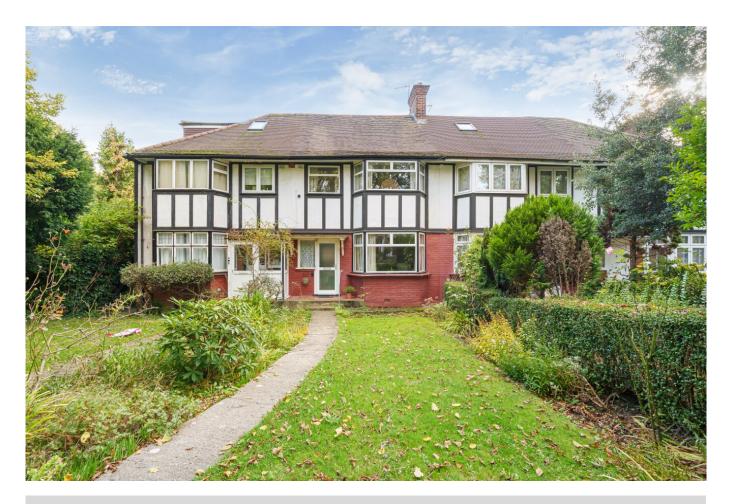

## The Ridgeway, Gunnersbury Triangle, Acton, London W3 8LL Price £799,950 Freehold - No Chain

Situated on the Gunnersbury Triangle - a 4-bedroom, Tudor-style terraced property on three floors with south-facing rear lawn garden, front lawn garden and a garage at the rear.

The property comprises entrance hall, 2 reception rooms, fitted kitchen, 4 bedrooms, shower room with a separate WC and a bathroom.

Situated a few minutes' walk from the lovely wide open space of **Gunnersbury Park.** A short stroll to **Acton Town** tube station, with fast connections to Central London and Heathrow airport, as well as to Chiswick and Ealing shops, bars and restaurants. The house is in the catchment area for excellent local schools. There is easy access to the M4 and M40 motorways.