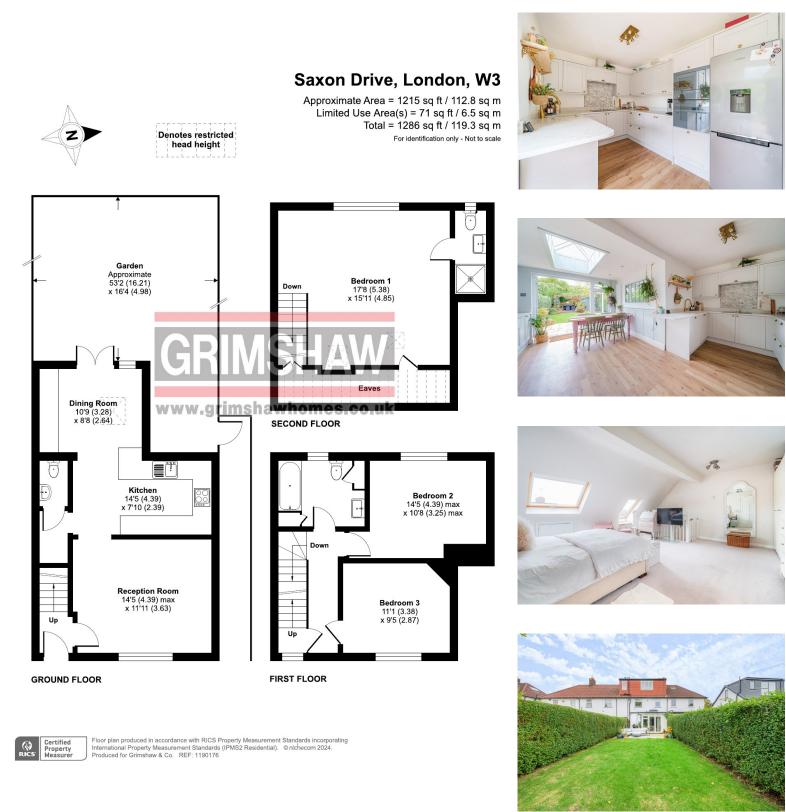

The accommodation comprises entrance hall, front reception room with parquet wood floor, fireplace surround and ceiling rose, extended kitchen / dining room with double doors to rear garden, cloakroom, 3 good sized bedrooms, family bathroom and an en suite shower room.

Outside is a front garden and a large west-facing rear lawn garden of approx 53ft with paved terrace and rear deck area.

Conveniently situated within a few minutes' walk from West Acton station and well-placed for North Acton station, with transport links to Ealing Broadway station & town centre and Westfield Shopping Centre. Local schools include The Japanese School, Holy Family Catholic School, Ellen Wilkinson High, Ada Lovelace CofE High and West Acton Primary. Access to Acton Main Line station with Elizabeth Line connection and the open space of North Acton playing fields. Road connections for A4 and the M4 & M40 motorways.