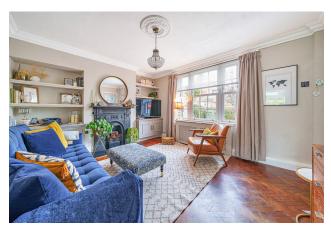

The accommodation comprises entrance hall, front reception room with parquet wood floor, fireplace surround and ceiling rose, extended kitchen / dining room with double doors to rear garden, cloakroom, 3 good sized bedrooms, family bathroom and an en suite shower room.