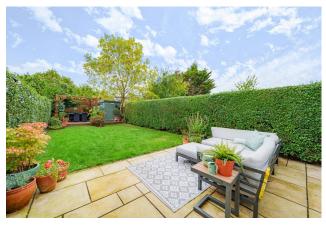

Outside is a front garden and a large west-facing rear lawn garden of approx 53ft with paved terrace and rear deck area.

Conveniently situated within a few minutes' walk from West Acton station and well-placed for North Acton station, with transport links to Ealing Broadway station & town centre and Westfield Shopping Centre. Local schools include The Japanese School, Holy Family Catholic School, Ellen Wilkinson High, Ada Lovelace CofE High and West Acton Primary. Access to Acton Main Line station with Elizabeth Line connection and the open space of North Acton playing fields. Road connections for A4 and the M4 & M40 motorways.