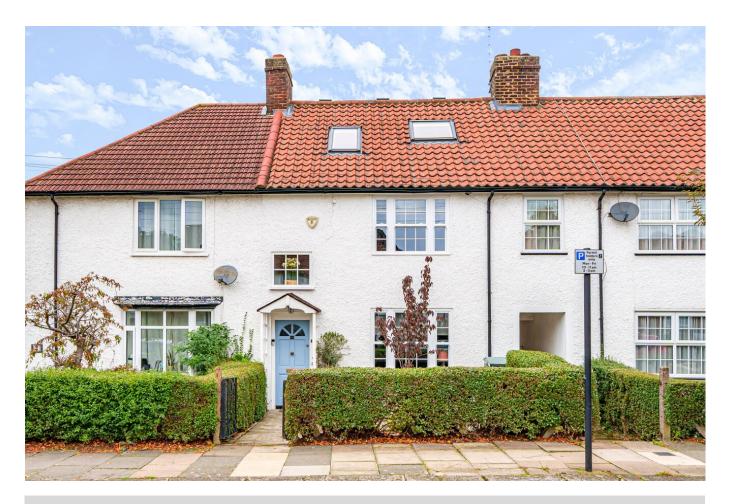

## Saxon Drive, West Acton, London W3 ONR Price £899,950 Freehold

A stunning 3-bedroom mid-terrace property arranged over three floors with an east / west aspect and large west-facing rear lawn garden of approx 53ft.

Outside is a front garden and a large west-facing rear lawn garden of approx 53ft with paved terrace and rear deck area.

Conveniently situated within a few minutes' walk from West Acton station and well-placed for North Acton station, with transport links to Ealing Broadway station & town centre and Westfield Shopping Centre. Local schools include The Japanese School, Holy Family Catholic School, Ellen Wilkinson High, Ada Lovelace CofE High and West Acton Primary. Access to Acton Main Line station with Elizabeth Line connection and the open space of North Acton playing fields. Road connections for A4 and the M4 & M40 motorways.