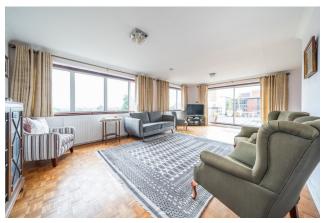

The property comprises entrance hall, large L-shaped reception room of approx 27ft with wood parquet floor and access to the large roof terrace, fitted kitchen, cloakroom, 3 bedrooms and 2 shower rooms (1 en suite).