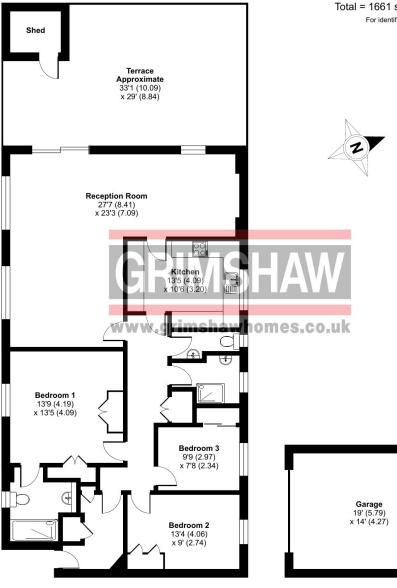

The property comprises entrance hall, large L-shaped reception room of approx 27ft with wood parquet floor and access to the large roof terrace, fitted kitchen, cloakroom, 3 bedrooms and 2 shower rooms (1 en suite).

Outside are maintained communal grounds, double garage and off-street parking.

Situated in a good residential location, in landscaped garden surroundings and enjoying leafy views. Well-placed for both North Ealing & West Acton stations & local shopping facilities and with access to Ealing Broadway station with Elizabeth Line connection & town centre with numerous restaurants, bars and shops. Road connections for A4 and the M4 & M40 motorways. Local schools include Ellen Wilkinson West Acton Primary, Montpelier Primary, Ada Lovelace CofE High, Acton High and Twyford (CofE) High.

## Thackeray Court, Hanger Vale Lane, London, W5

Floor plan produced in accordance with RICS Property Measurement Standards incorporating International Property Measurement Standards (IPMS2 Residential). @n/checom 2024. Produced for Grimshaw & Co. REF: 1151790