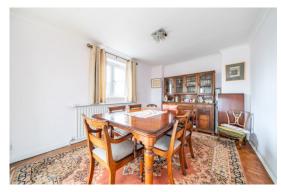

The property comprises entrance hall, large L-shaped reception room of approx 27ft with wood parquet floor and access to the large roof terrace, fitted kitchen, cloakroom, 3 bedrooms and 2 shower rooms (1 en suite).