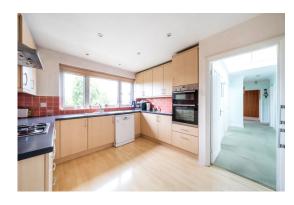

The property comprises entrance hall, large L-shaped reception room of approx 27ft with wood parquet floor and access to the large roof terrace, fitted kitchen, cloakroom, 3 bedrooms and 2 shower rooms (1 en suite).