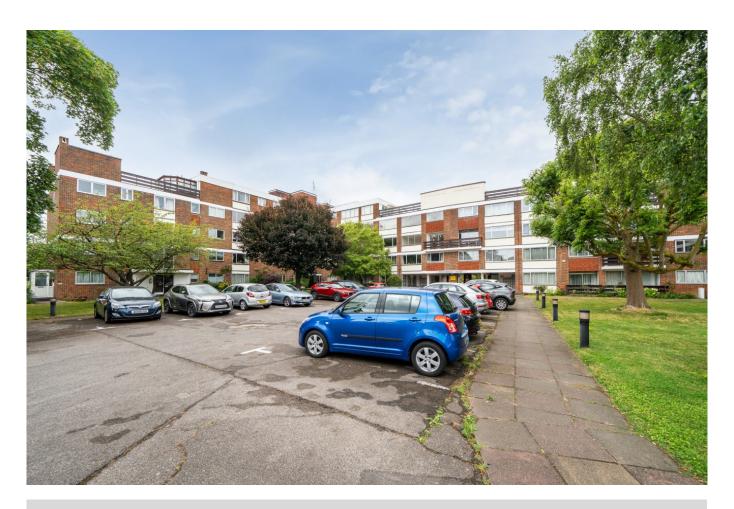

## Thackeray Court, Hanger Vale Lane, Ealing, London W5 3AT Price £825,000 Share in Freehold - No Chain

A 3-bedroom penthouse flat (top floor) with a large west-facing roof terrace of approx 33ft and panoramic views. The property benefits from a double garage and also off-street parking.

Outside are maintained communal grounds, double garage and off-street parking.

Situated in a good residential location, in landscaped garden surroundings and enjoying leafy views. Well-placed for both North Ealing & West Acton stations & local shopping facilities and with access to Ealing Broadway station with Elizabeth Line connection & town centre with numerous restaurants, bars and shops. Road connections for A4 and the M4 & M40 motorways. Local schools include Ellen Wilkinson West Acton Primary, Montpelier Primary, Ada Lovelace CofE High, Acton High and Twyford (CofE) High.