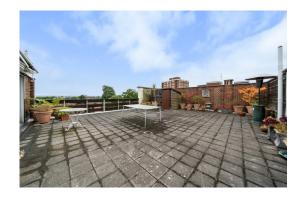

## Thackeray Court, Hanger Vale Lane, Ealing, London W5 3AT Price £825,000 Share in Freehold - No Chain

A 3-bedroom penthouse flat (top floor) with a large west-facing roof terrace of approx 33ft and panoramic views. The property benefits from a double garage and also off-street parking.