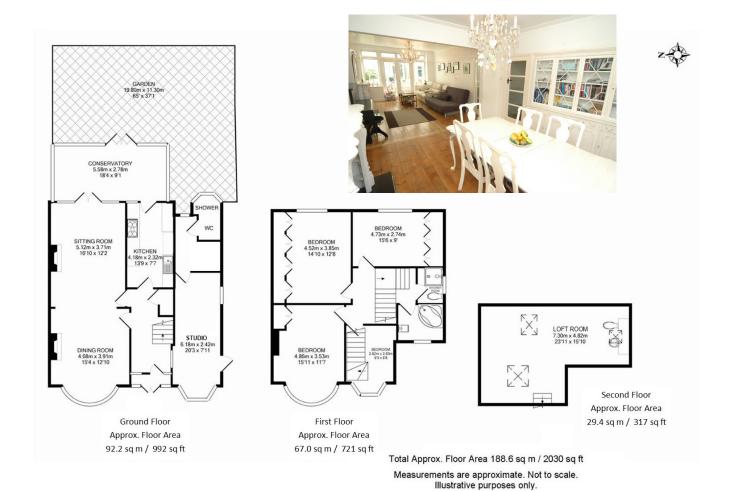

A 4-bedroom semi-detached double-fronted house arranged over three floors with large loft room and fixed staircase. Lovely landscaped rear garden of approx 65ft with woodland views beyond and forecourt parking.

The accommodation comprises entrance hall, double reception room, modernised kitchen, conservatory, self-contained studio with a shower room, 4 bedrooms, family bathroom, shower room and a loft room.

020 8992 5661 www.grimshawhomes.co.uk