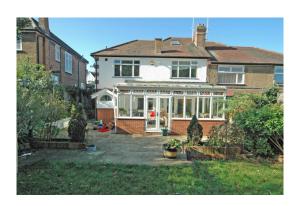

A 4-bedroom semi-detached double-fronted house arranged over three floors with large loft room and fixed staircase. Lovely landscaped rear garden of approx 65ft with woodland views beyond and forecourt parking.