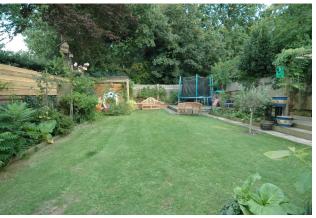

A 4-bedroom semi-detached double-fronted house arranged over three floors with large loft room and fixed staircase. Lovely landscaped rear garden of approx 65ft with woodland views beyond and forecourt parking.