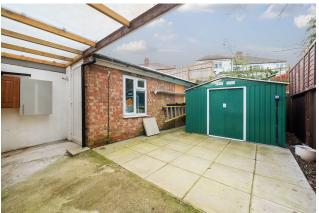

## A 3-bedroom semi-detached property arranged over two floors with gas central heating, double-glazing throughout, rear paved patio of approx 24ft, garage and off-street parking at the front.

The accommodation comprises entrance hall, double reception room, narrow fitted kitchen, utility room, cloakroom, 3 bedrooms and a bathroom.