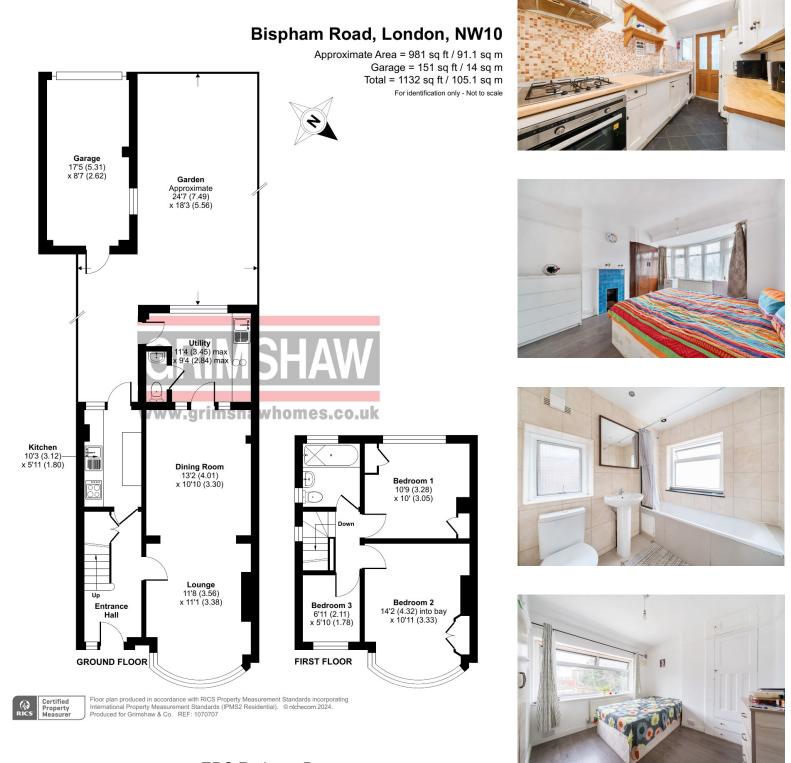

## A 3-bedroom semi-detached property arranged over two floors with gas central heating, double-glazing throughout, rear paved patio of approx 24ft, garage and off-street parking at the front.

The accommodation comprises entrance hall, double reception room, narrow fitted kitchen, utility room, cloakroom, 3 bedrooms and a bathroom.

Total approx floor area 105.1 sq m / 1132 sq ft (includes garage)

020 8992 5661 ww.grimshawhomes.co.uk