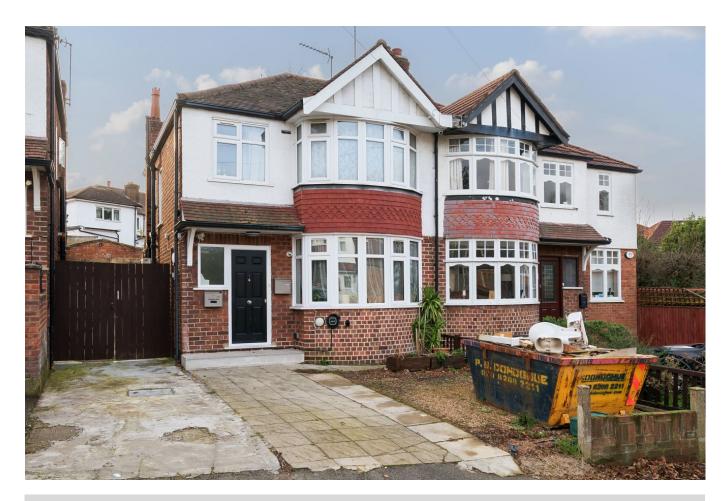

## Bispham Road, West Twyford, London NW10 7HB Price £650,000 Freehold - No Chain

Conveniently situated in a leafy residential cul-de-sac, close to Hanger Lane and Park Royal stations with local shopping facilities, West Twyford Primary, the A40/Western Avenue and A406/North Circular Road. Buses are nearby towards Ealing Broadway station with Elizabeth Line connection & town centre and the M4 & M40 motorways. Other local schools include Montpelier Primary, Ada Lovelace CofE High, Holy Family Catholic Primary, Ellen Wilkinson High, St Augustine's Priory and Twyford CofE High.

## A 3-bedroom semi-detached property arranged over two floors with gas central heating, double-glazing throughout, rear paved patio of approx 24ft, garage and off-street parking at the front.

The accommodation comprises entrance hall, double reception room, narrow fitted kitchen, utility room, cloakroom, 3 bedrooms and a bathroom.