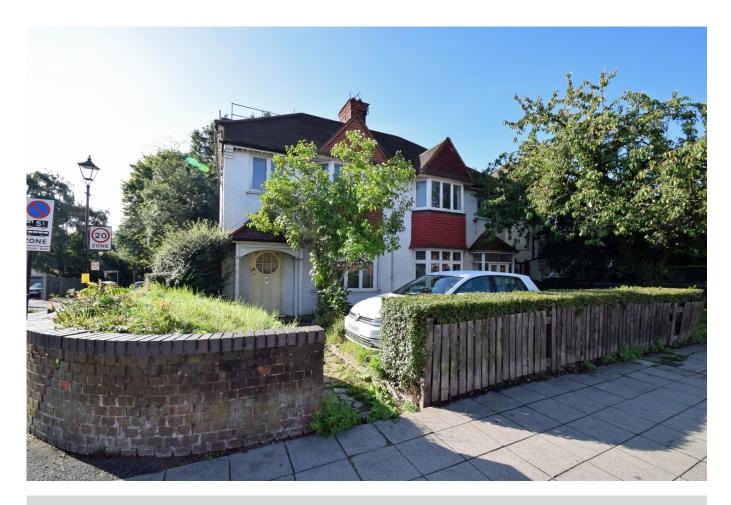

## Gunnersbury Lane, Near Gunnersbury Park, London W3 8LJ Price: £1,799,000 Freehold

AN INVESTMENT OPPORTUNITY - On a large corner plot with access on 3 sides and potential for a large 8-bedroom detached family home or conversion into 6 flats (the previous planning permission lapsed mid-October 2022) and subject to usual regulations.

With 3 reception rooms (1 double), 2 bathrooms, roof terrace, south-facing rear lawned garden of approx 69ft, off-street parking at the front and 2 detached garages at the rear.

Total approx floor area 369 sq m / 3975 sq ft including the garages.

Situated near to Acton Town station with local shopping facilities and the open space of Gunnersbury Park. With access to Ealing Broadway station with Elizabeth Line connection & town centre and buses towards Westfields Shopping Centre. Local schools include Berrymede Junior, Ellen Wilkinson High, Twyford CofE High, St Vincent's Primary, Acton Ark Academy, Ada Lovelace CofE High and Berrymede Infant. Road connections for M4 and M40 motorways, A4, A40 and North Circular Road.