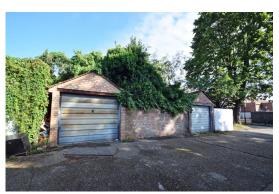

With 3 reception rooms (1 double), 2 bathrooms, roof terrace, south-facing rear lawned garden of approx 69ft, off-street parking at the front and 2 detached garages at the rear.

Total approx floor area 369 sq m / 3975 sq ft including the garages.

## Gunnersbury Lane, London, W3

Approximate Area = 3654 sq ft / 339 sq m (excludes air raid shelter)
Including Limited Use Area(s) = 54 sq ft / 5sq m
Garages = 267 sq ft / 25 sq m
Total = 3975 sq ft / 369 sq m