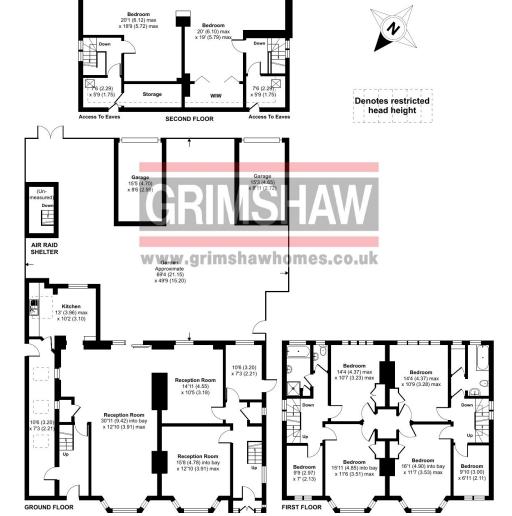

## Gunnersbury Lane, London, W3

Approximate Area = 3654 sq ft / 339 sq m (excludes air raid shelter)
Including Limited Use Area(s) = 54 sq ft / 5sq m
Garages = 267 sq ft / 25 sq m
Total = 3975 sq ft / 369 sq m

For identification only - Not to scale

Floor plan produced in accordance with RICS Property Measurement Standards incorporating International Property Measurement Standards (IPMS2 Residential). @n/checom 2023. Produced for Gnishaw & Co. REF: 102045.