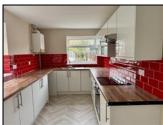

## 29 Columbia Road Grimsby North East Lincolnshire DN32 8EA

Smartly presented and recently refurbished the accommodation comprises: Entrance Hall, front Sitting Room, Dining Room and smart white Kitchen. Upstairs there are two double Bedrooms and a large modern bathroom.