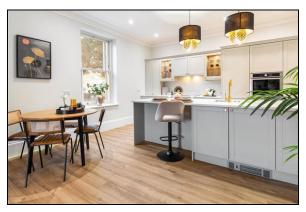

#### LIVING KITCHEN

#### 11.40m (37' 5") x 4.80m (15' 9")

A fabulous kitchen spanning the full width of the property retaining some of the original features including the fireplace and coving. Featuring a good range of modern units and a range of built-in appliances. The room will be ideal for entertaining with sitting and dining areas and will be able to accommodate freestanding furniture.