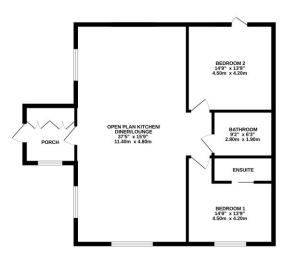

#### APARTMENT ONE

A ground floor apartment forming the ultimate face of the development with its own bespoke entrance doors, a spacious apartment together with a private garden and allocated parking.

# ACCOMMODATION

# ENTRANCE HALL

## 1.30m (4' 3") x 1.20m (3' 11")

A welcoming hallway with cloak and boot storage space.

#### LIVING KITCHEN

#### 11.40m (37' 5") x 4.80m (15' 9")

A fabulous kitchen spanning the full width of the property retaining some of the original features including the fireplace and coving. Featuring a good range of modern units and a range of built-in appliances. The room will be ideal for entertaining with sitting and dining areas and will be able to accommodate freestanding furniture.

## **BEDROOM ONE**

#### 4.50m (14' 9") x 4.20m (13' 9") MAX

Currently designed as the principal bedroom with an Ensuite Shower Room.

#### **BEDROOM TWO**

4.50m (14' 9") x 4.20m (13' 9")

Another good size double bedroom with a single door opening onto a South facing private patio.

#### SHOWER ROOM

2.80m (9' 2") x 1.90m (6' 3")

With a designer walk-in shower, vanity unit and toilet.

#### OUTSIDE

There will be a gated and private hedged front courtyard garden with a winding pathway. In addition there will be a side paved area provided for parking.