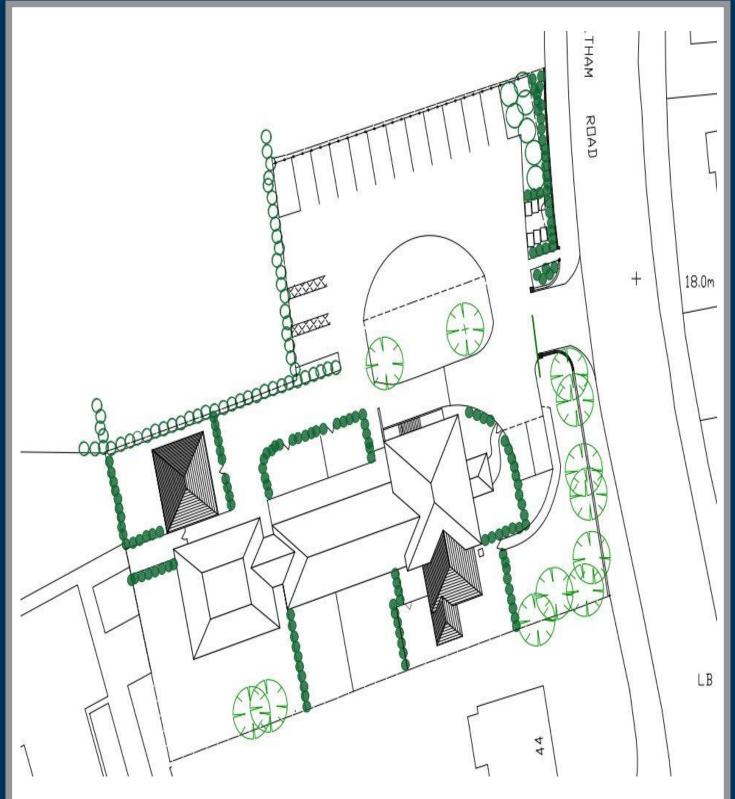

#### OUTSIDE

There will be a gated and private hedged front courtyard garden with a winding pathway. In addition there will be a side paved area provided for parking.

# AGENTS NOTE

Internal photographs of a similar development are available to demonstrate the finished quality of the property.

The site plan pictured will be updated to show the garden boundaries accordingly.

# LOCATION AND AMENITIES

Copper Beech Court is found in this heart of the conservation area of Scartho offering a wide range of local shops, schools, pubs and a diverse range of local takeaways.

SHOWER ROOM