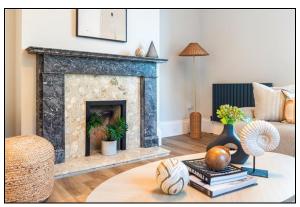

#### LIVING KITCHEN

#### 11.40m (37' 5") x 4.80m (15' 9")

A fabulous kitchen spanning the full width of the property retaining some of the original features including the fireplace and coving. Featuring a good range of modern units and a range of built-in appliances. The room will be ideal for entertaining with sitting and dining areas and will be able to accommodate freestanding furniture.