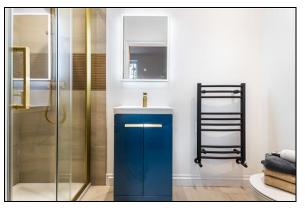

#### SHOWER ROOM

2.80m (9' 2") x 1.90m (6' 3")

With a designer walk-in shower, vanity unit and toilet.