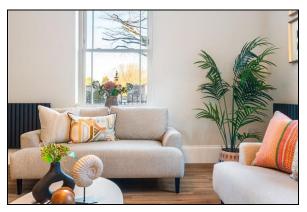

#### LIVING KITCHEN

#### 11.40m (37' 5") x 4.80m (15' 9")

A fabulous kitchen spanning the full width of the property retaining some of the original features including the fireplace and coving. Featuring a good range of modern units and a range of built-in appliances. The room will be ideal for entertaining with sitting and dining areas and will be able to accommodate freestanding furniture.

# AGENTS NOTE

Internal photographs of a similar development are available to demonstrate the finished quality of the property.

The site plan pictured will be updated to show the garden boundaries accordingly.