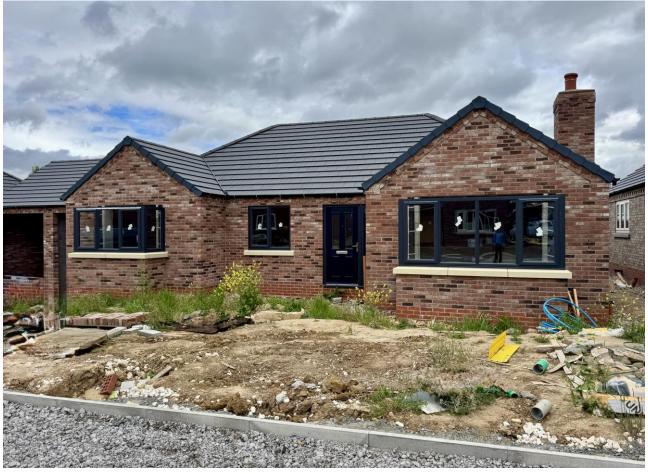

# MARTINMASLIN

PLOT 149
NEW DEVELOPMENT
LAND OFF FIELD HEAD ROAD
LACEBY
GRIMSBY
DN37 7SS

**COMING SOON!** 

AN EXCITING OPPORTUNITY TO AQUIRE AN IMPRESSIVE DETACHED BUNGALOW DESIGNED FOR THE OVER 55'S. WELL DESIGNED INCLUDING A STUNNING OPEN PLAN LIVING DINING KITCHEN WITH A SIGNITURE FEATURE WINDOW, THREE GOOD SIZED BEDROOMS AND TWO BATHROOMS. PLOT 149 OCCUPIES A LOVELY POSITION WITH AN EAST FACING REAR GARDEN OVERLOOKING AN OPEN SPACE TO ONE SIDE WITH A GREEN AREA AND TREES. THERE WILL BE AN ATTACHED GARAGE WITH A PRIVATE DRIVEWAY.

Plot 149 is an exciting opportunity to acquire and impressive detached bungalow designed for the over 55's. Well designed including a stunning open plan Living Dining Kitchen with signature feature window, three good sized bedrooms and two bathrooms. The property enjoys a good sized plot with an east facing rear garden, attached garage and private driveway.