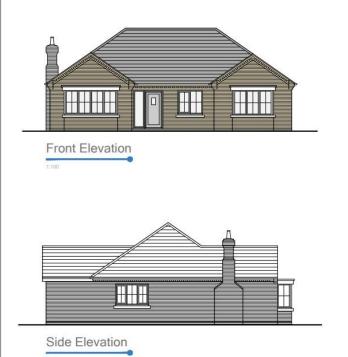

# MARTINMASLIN

PLOT 149
NEW DEVELOPMENT
LAND OFF FIELD HEAD ROAD
LACEBY
GRIMSBY
DN37 7SS

**COMING SOON!** 

AN EXCITING OPPORTUNITY TO AQUIRE AN IMPRESSIVE DETACHED BUNGALOW DESIGNED FOR THE OVER 55'S. WELL DESIGNED INCLUDING A STUNNING OPEN PLAN LIVING DINING KITCHEN WITH A SIGNITURE FEATURE WINDOW, THREE GOOD SIZED BEDROOMS AND TWO BATHROOMS. PLOT 149 OCCUPIES A LOVELY POSITION WITH AN EAST FACING REAR GARDEN OVERLOOKING AN OPEN SPACE TO ONE SIDE WITH A GREEN AREA AND TREES. THERE WILL BE AN ATTACHED GARAGE WITH A PRIVATE DRIVEWAY.

Plot 149 is an exciting opportunity to acquire and impressive detached bungalow designed for the over 55's. Well designed including a stunning open plan Living Dining Kitchen with signature feature window, three good sized bedrooms and two bathrooms. The property enjoys a good sized plot with an east facing rear garden, attached garage and private driveway.