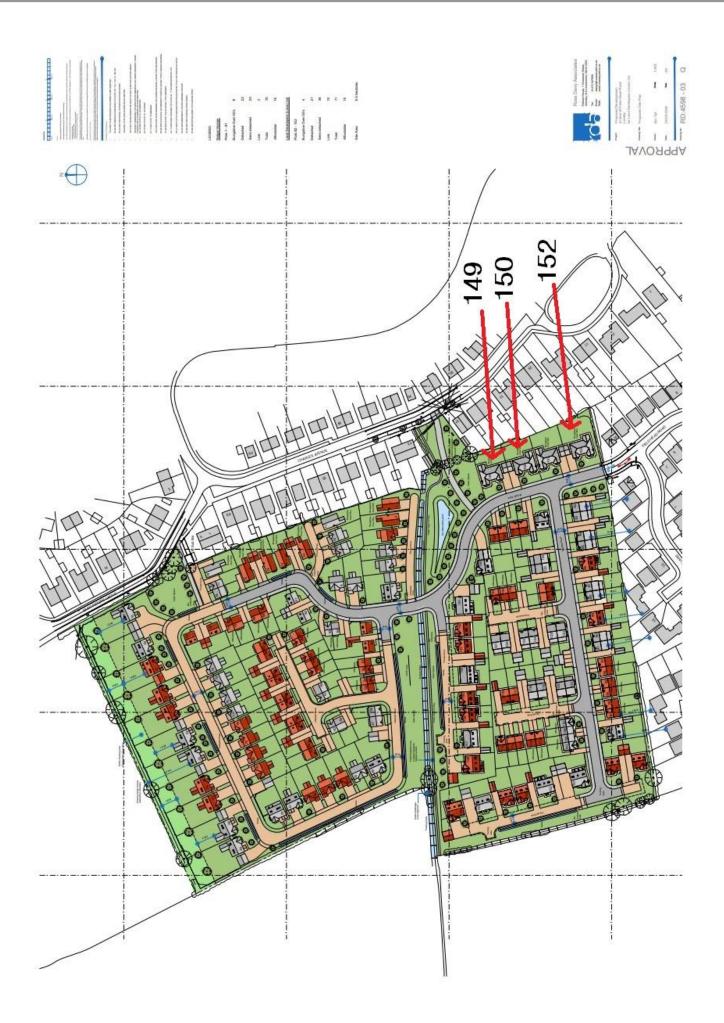

# MARTINMASLIN

PLOT 149
NEW DEVELOPMENT
LAND OFF FIELD HEAD ROAD
LACEBY
GRIMSBY
DN37 7SS

**COMING SOON!** 

AN EXCITING OPPORTUNITY TO AQUIRE AN IMPRESSIVE DETACHED BUNGALOW DESIGNED FOR THE OVER 55'S. WELL DESIGNED INCLUDING A STUNNING OPEN PLAN LIVING DINING KITCHEN WITH A SIGNITURE FEATURE WINDOW, THREE GOOD SIZED BEDROOMS AND TWO BATHROOMS. PLOT 149 OCCUPIES A LOVELY POSITION WITH AN EAST FACING REAR GARDEN OVERLOOKING AN OPEN SPACE TO ONE SIDE WITH A GREEN AREA AND TREES. THERE WILL BE AN ATTACHED GARAGE WITH A PRIVATE DRIVEWAY.

Plot 149 is an exciting opportunity to acquire and impressive detached bungalow designed for the over 55's. Well designed including a stunning open plan Living Dining Kitchen with signature feature window, three good sized bedrooms and two bathrooms. The property enjoys a good sized plot with an east facing rear garden, attached garage and private driveway.