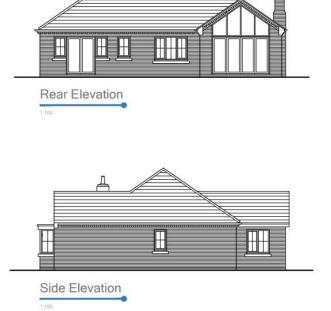

# MARTINMASLIN

PLOT 149
NEW DEVELOPMENT
LAND OFF FIELD HEAD ROAD
LACEBY
GRIMSBY
DN37 7SS

**COMING SOON!** 

AN EXCITING OPPORTUNITY TO AQUIRE AN IMPRESSIVE DETACHED BUNGALOW DESIGNED FOR THE OVER 55'S. WELL DESIGNED INCLUDING A STUNNING OPEN PLAN LIVING DINING KITCHEN WITH A SIGNITURE FEATURE WINDOW, THREE GOOD SIZED BEDROOMS AND TWO BATHROOMS. PLOT 149 OCCUPIES A LOVELY POSITION WITH AN EAST FACING REAR GARDEN OVERLOOKING AN OPEN SPACE TO ONE SIDE WITH A GREEN AREA AND TREES. THERE WILL BE AN ATTACHED GARAGE WITH A PRIVATE DRIVEWAY.

Plot 149 is an exciting opportunity to acquire and impressive detached bungalow designed for the over 55's. Well designed including a stunning open plan Living Dining Kitchen with signature feature window, three good sized bedrooms and two bathrooms. The property enjoys a good sized plot with an east facing rear garden, attached garage and private driveway.