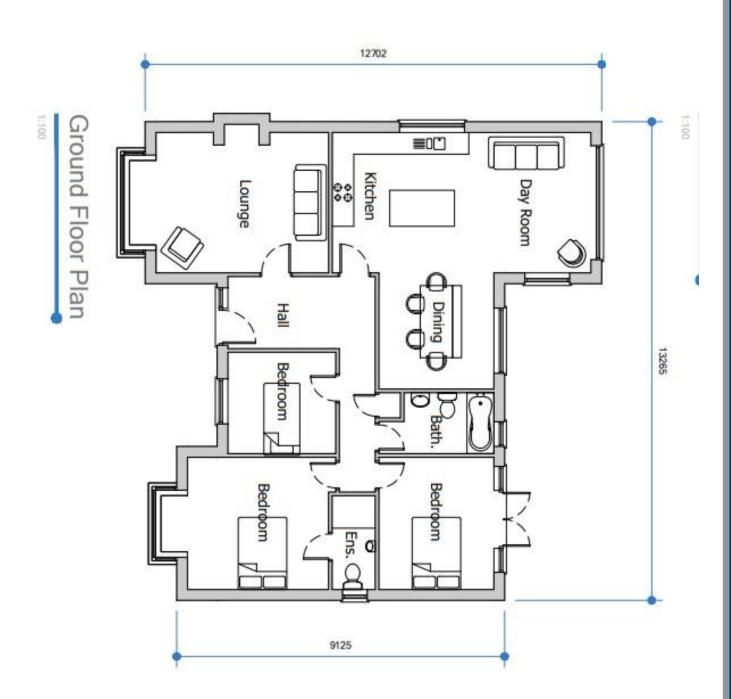

# **Accommodation**

All measurements are approximate.

#### **ENTRANCE HALL**

4.09m (13'5") x 1.98m (6'6")

With a smart composite front entrance door.

#### **INNER HALL**

3.99m (13'1") x 0.97m (3'2")

#### LOUNGE

5.56m (18'3") INTO BAY x 3.86m (12'8")

With a fireplace and uPVC double glazed front window.

#### LIVING KITCHEN

7.16m (23'6") x 3.86m (12'8")

A lovely open plan Living Kitchen with two double glazed side windows, a feature apex double glazed window to the rear and further double glazed window in the dining area.

# **OPEN PLAN DINING AREA**

3.28m (10'9") x 3.17m (10'5")

# **BEDROOM ONE**

4.70m (15'5") INTO BAY x 3.66m (12'0")

With a walk in double glazed bay front window.

# **EN-SUITE SHOWER ROOM**

2.59m (8'6") x 1.22m (4'0")

With a double glazed side window.

# **BEDROOM TWO**

3.66m (12'0") x 3.20m (10'6")

With double glazed patio doors to the rear.

# **BEDROOM THREE**

3.00m (9'10") x 2.82m (9'3")

With a double glazed front window.

# **BATHROOM**

1.70m (5'7") x 2.59m (8'6") 10'10" INTO RECESS

## **GARAGE**

5.59m (18'4") x 2.79m (9'2")

A brick attached garage.