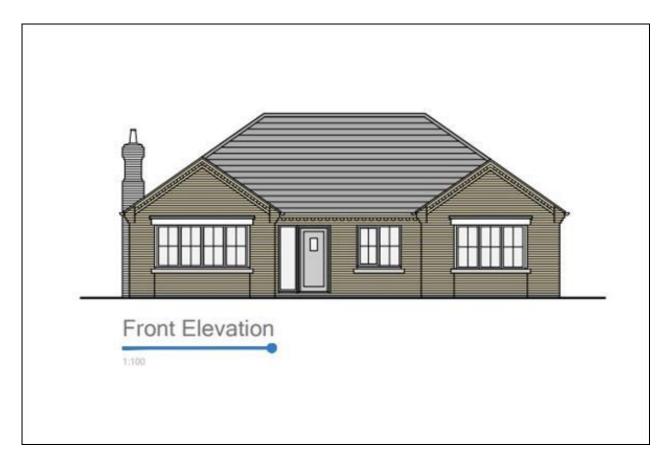

#### **COMING SOON!**

AN EXCITING OPPORTUNITY TO AQUIRE AN IMPRESSIVE DETACHED BUNGALOW DESIGNED FOR THE OVER 55'S. WELL DESIGNED INCLUDING A STUNNING OPEN PLAN LIVING DINING KITCHEN WITH A SIGNITURE FEATURE WINDOW, THREE GOOD SIZED BEDROOMS AND TWO BATHROOMS. PLOT 149 OCCUPIES A LOVELY POSITION WITH AN EAST FACING REAR GARDEN OVERLOOKING AN OPEN SPACE TO ONE SIDE WITH A GREEN AREA AND TREES. THERE WILL BE AN ATTACHED GARAGE WITH A PRIVATE DRIVEWAY.

Plot 149 is an exciting opportunity to acquire and impressive detached bungalow designed for the over 55's. Well designed including a stunning open plan Living Dining Kitchen with signature feature window, three good sized bedrooms and two bathrooms. The property enjoys a good sized plot with an east facing rear garden, attached garage and private driveway.