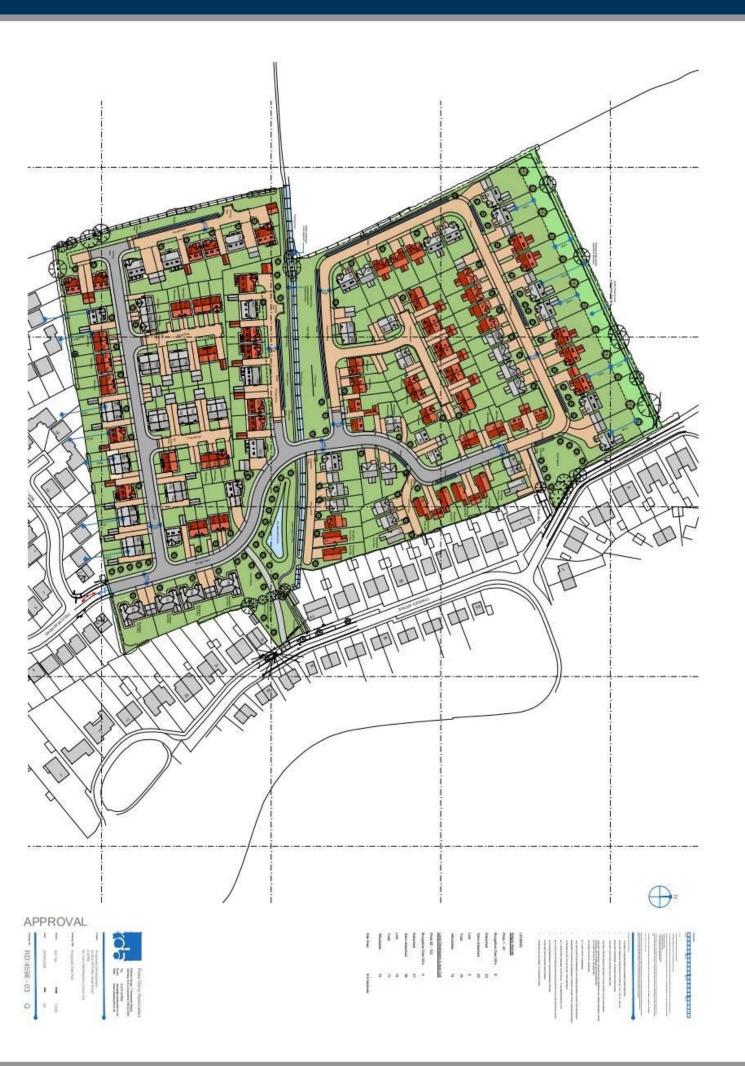

# MARTINMASLIN

PLOT 149
NEW DEVELOPMENT
LAND OFF FIELD HEAD ROAD
LACEBY
GRIMSBY
DN37 7SS

# The Property

Situated in the popular village of Laceby, this exceptional new development brings a mix of beautifully designed semi detached house, spacious bungalows and elegant detached homes. Built by one of the regions most trusted and reputable new developers WJC Developments, this new development of high quality construction, thoughtful layout and modern amenities will create a neighbourhood to suite every lifestyle.

A perfect Location just a short drive from Grimsby and within easy reach of the A180. The new Laceby development offers both tranquility and convenience. Enjoy the village life with the added benefit of the countryside on your doorstep providing excellent walks. Features to wall in love with, weather you require single storey living in a bungalow or the extra space in a detached home, there is a variety of layouts offering something for everyone. Contemporary interiors all equipped with sleek modern kitchens, stylish bathrooms, and spacious living areas to make life comfortable and enjoyable.

Beautiful outdoor spaces, private gardens with plenty of green spaces and tree lined streets make this new Laceby development a scenic and inviting community. A unique opportunity don't miss the chance to become part of this new Laceby development with limited plots available. This development is in high demand. Discover your dream home in a welcoming vibrant neighbourhood. Secure your plot today!