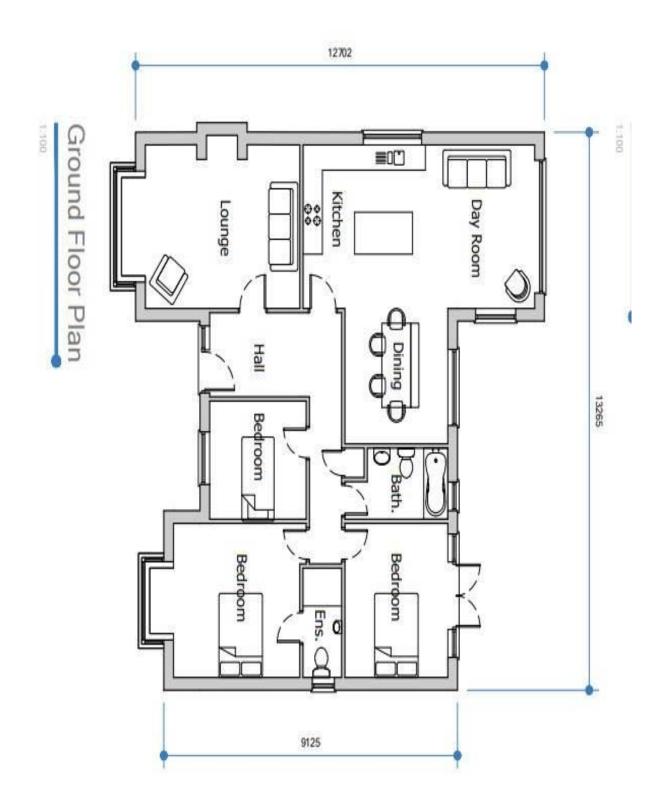

## **Accommodation**

All measurements are approximate.

#### **ENTRANCE HALL**

4.09m (13'5") x 1.98m (6'6")

With a smart composite front entrance door.

#### **INNER HALL**

3.99m (13'1") x 0.97m (3'2")

#### LOUNGE

5.56m (18'3") INTO BAY x 3.86m (12'8")

With a fireplace and uPVC double glazed front window.

#### LIVING KITCHEN

7.16m (23'6") x 3.86m (12'8")

A lovely open plan Living Kitchen with two double glazed side windows, a feature apex double glazed window to the rear and further double glazed window in the dining area.

#### OPEN PLAN DINING AREA

3.28m (10'9") x 3.17m (10'5")

#### **BEDROOM ONE**

4.70m (15'5") INTO BAY x 3.66m (12'0")

With a walk in double glazed bay front window.

#### **EN-SUITE SHOWER ROOM**

2.59m (8'6") x 1.22m (4'0")

With a double glazed side window.

#### **BEDROOM TWO**

3.66m (12'0") x 3.20m (10'6")

With double glazed patio doors to the rear.

#### **BEDROOM THREE**

3.00m (9'10") x 2.82m (9'3")

With a double glazed front window.

#### **BATHROOM**

1.70m (5'7") x 2.59m (8'6") 10'10" INTO RECESS

#### **GARAGE**

5.59m (18'4") x 2.79m (9'2")

A brick attached garage.