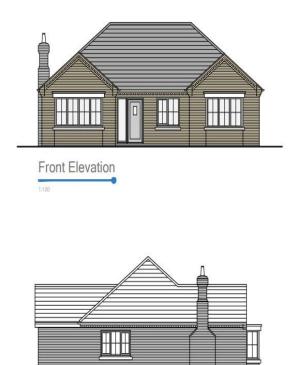

#### **COMING SOON!**

AN EXCITING OPPORTUNITY TO AQUIRE AN IMPRESSIVE DETACHED BUNGALOW DESIGNED FOR THE OVER 55'S. WELL DESIGNED INCLUDING A STUNNING OPEN PLAN LIVING DINING KITCHEN WITH A SIGNITURE FEATURE WINDOW, THREE GOOD SIZED BEDROOMS AND TWO BATHROOMS. PLOT 149 OCCUPIES A LOVELY POSITION WITH AN EAST FACING REAR GARDEN OVERLOOKING AN OPEN SPACE TO ONE SIDE WITH A GREEN AREA AND TREES. THERE WILL BE AN ATTACHED GARAGE WITH A PRIVATE DRIVEWAY.

Plot 149 is an exciting opportunity to acquire and impressive detached bungalow designed for the over 55's. Well designed including a stunning open plan Living Dining Kitchen with signature feature window, three good sized bedrooms and two bathrooms. The property enjoys a good sized plot with an east facing rear garden, attached garage and private driveway.