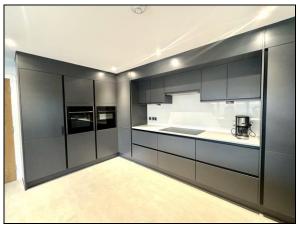

# 5.26m (17'3") x 3.25m (10'8")

To be fitted with a range of base and wall mounted units including integrated appliances.

EXAMPLE KITCHEN

EXAMPLE KITCHEN

EXAMPLE EN-SUITE SHOWER ROOM

EXAMPLE BATHROOM

OUTSIDE

OUTSIDE

First Floor Plan

SERVICES: The services to, and the fittings and appliances within, this property have not been tested and no guarantee can be given as to their condition or suitability for their purpose.