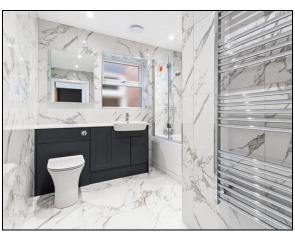

EXAMPLE KITCHEN

EXAMPLE KITCHEN

EXAMPLE EN-SUITE SHOWER ROOM

EXAMPLE BATHROOM

OUTSIDE

OUTSIDE

First Floor Plan

SERVICES: The services to, and the fittings and appliances within, this property have not been tested and no guarantee can be given as to their condition or suitability for their purpose.

#### **BATHROOM**

# 2.39m (7'10") x 1.68m (5'6")

With a W.C, a vanity wash basin and a panel bath with shower over.