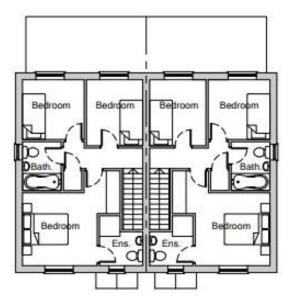

The accommodation briefly comprises:- an Entrance hall with Cloakroom/W.C where the Staircase leads to the First Floor, a generous Lounge to the front and a stunning open plan Living/Kitchen complete with a Sun-lounge featuring a high vaulted ceiling with uPVC patio doors opening onto the rear garden. On the first floor there are three bedrooms, the principle with en-suite shower room and a family bathroom. Outside there is an attached garage approached via a paved driveway. The front and rear gardens will be seeded with fencing defining the boundaries.

#### FIRST FLOOR

#### **LANDING**

## **BEDROOM ONE**

# 3.28m (10'9") x 3.17m (10'5")

With a radiator and double glazed window.

# **EN-SUITE SHOWER ROOM**

# 2.90m (9'6") x 1.88m (6'2")

Featuring a W.C, a vanity wash basin and a shower cubicle with shower unit.

# **BEDROOM TWO**

# 2.90m (9'6") x 2.46m (8'1")

With a radiator and double glazed window.

# **BEDROOM THREE**

# 2.69m (8'10") x 2.62m (8'7")

With a radiator and double glazed window.

#### **BATHROOM**

# 2.39m (7'10") x 1.68m (5'6")

With a W.C, a vanity wash basin and a panel bath with shower over.