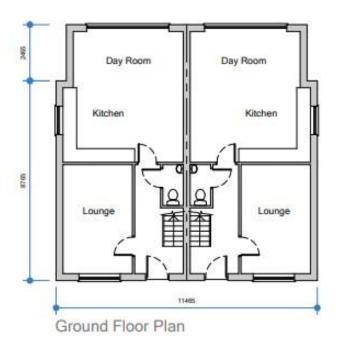

The accommodation briefly comprises:- an Entrance hall with Cloakroom/W.C where the Staircase leads to the First Floor, a generous Lounge to the front and a stunning open plan Living/Kitchen complete with a Sun-lounge featuring a high vaulted ceiling with uPVC patio doors opening onto the rear garden. On the first floor there are three bedrooms, the principle with en-suite shower room and a family bathroom. Outside there is an attached garage approached via a paved driveway. The front and rear gardens will be seeded with fencing defining the boundaries.

# OPEN PLAN KITCHEN SUN LOUNGE

EXTENDING TO 5.71 (18'9") IN LENGTH

# **LOUNGE**

# 4.78m (15'8") x 3.05m (10'0")

With a double glazed front window.

# **KITCHEN**

# 5.26m (17'3") x 3.25m (10'8")

To be fitted with a range of base and wall mounted units including integrated appliances.

# **SUN LOUNGE**

# 4.80m (15'9") x 2.44m (8'0")

Open plan to the Kitchen with uPVC patio doors onto the rear garden.