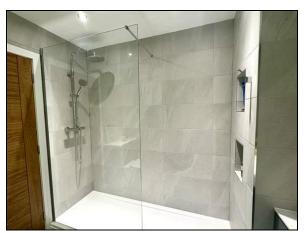

EXAMPLE KITCHEN

EXAMPLE KITCHEN

EXAMPLE EN-SUITE SHOWER ROOM

EXAMPLE BATHROOM

OUTSIDE

OUTSIDE

First Floor Plan

SERVICES: The services to, and the fittings and appliances within, this property have not been tested and no guarantee can be given as to their condition or suitability for their purpose.

# **EN-SUITE SHOWER ROOM**

# 2.90m (9'6") x 1.88m (6'2")

Featuring a W.C, a vanity wash basin and a shower cubicle with shower unit.