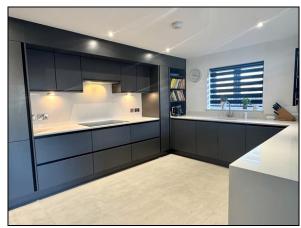

# 5.26m (17'3") x 3.25m (10'8")

To be fitted with a range of base and wall mounted units including integrated appliances.

EXAMPLE KITCHEN

EXAMPLE KITCHEN

EXAMPLE EN-SUITE SHOWER ROOM

EXAMPLE BATHROOM

OUTSIDE

OUTSIDE

First Floor Plan

SERVICES: The services to, and the fittings and appliances within, this property have not been tested and no guarantee can be given as to their condition or suitability for their purpose.