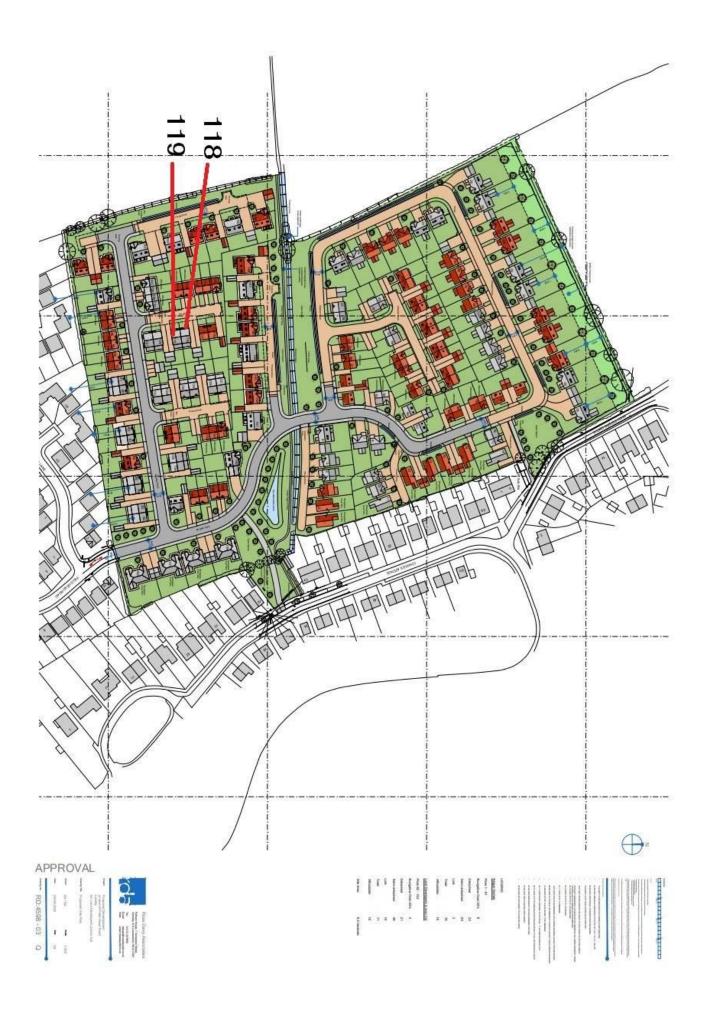

# MARTINMASLIN

PLOT 118 FIELD HEAD ROAD LACEBY GRIMSBY NORTH EAST LINCOLNSHIRE DN37 7SS

\*\*PLOT 118\*\*
AN EXECUTIVE STYLE SEMI DETACHED HOUSE ENJOYING AN EAST FACING GARDEN.

\*\*IMAGES USED ARE EXAMPLES ONLY\*\*

# The Property

Situated in the popular village of Laceby, this exceptional new development brings a mix of beautifully designed semi detached house, spacious bungalows and elegant detached homes. Built by WJC Developments, this new development of high quality construction, thoughtful layout and modern amenities will create a neighbourhood to suite every lifestyle. Plot 118 is a brand new executive style semi detached enjoying an excellent east facing plot on this sought after Village development.