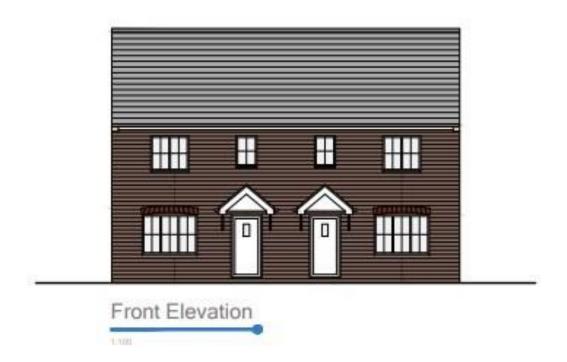

# MARTINMASLIN

PLOT 118 FIELD HEAD ROAD LACEBY GRIMSBY NORTH EAST LINCOLNSHIRE DN37 7SS

\*\*PLOT 118\*\*
AN EXECUTIVE STYLE SEMI DETACHED HOUSE ENJOYING AN EAST FACING GARDEN.

\*\*IMAGES USED ARE EXAMPLES ONLY\*\*

# The Property

Situated in the popular village of Laceby, this exceptional new development brings a mix of beautifully designed semi detached house, spacious bungalows and elegant detached homes. Built by WJC Developments, this new development of high quality construction, thoughtful layout and modern amenities will create a neighbourhood to suite every lifestyle. Plot 118 is a brand new executive style semi detached enjoying an excellent east facing plot on this sought after Village development.

The accommodation briefly comprises:- an Entrance hall with Cloakroom/W.C where the Staircase leads to the First Floor, a generous Lounge to the front and a stunning open plan Living/Kitchen complete with a Sun-lounge featuring a high vaulted ceiling with uPVC patio doors opening onto the rear garden. On the first floor there are three bedrooms, the principle with en-suite shower room and a family bathroom. Outside there is an attached garage approached via a paved driveway. The front and rear gardens will be seeded with fencing defining the boundaries.