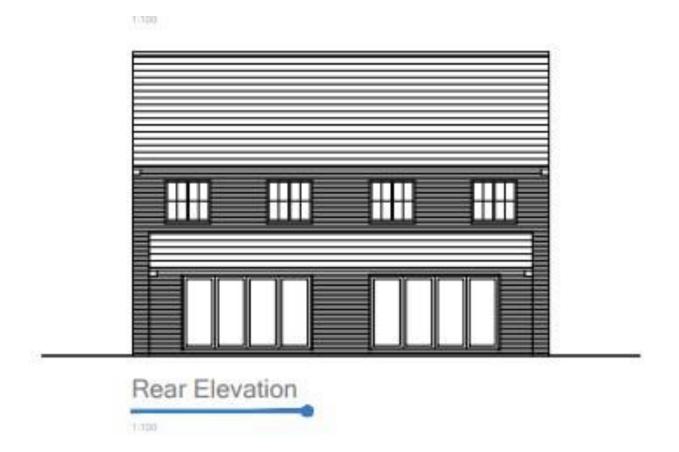

The accommodation briefly comprises:- an Entrance hall with Cloakroom/W.C where the Staircase leads to the First Floor, a generous Lounge to the front and a stunning open plan Living/Kitchen complete with a Sun-lounge featuring a high vaulted ceiling with uPVC patio doors opening onto the rear garden. On the first floor there are three bedrooms, the principle with en-suite shower room and a family bathroom. Outside there is an attached garage approached via a paved driveway. The front and rear gardens will be seeded with fencing defining the boundaries.

# 4.80m (15'9") x 2.44m (8'0")

Open plan to the Kitchen with uPVC patio doors onto the rear garden.