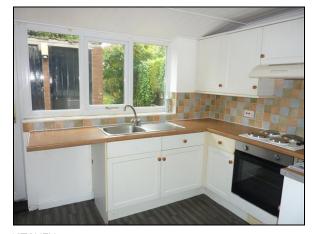

#### **KITCHEN**

# 3.48m (11'5") x 2.39m (7'10") (extending to 14'9")

An interesting shaped kitchen with a range of white wood grain base and wall mounted units. It has a stainless steel sink with complementary work surfaces, taps and tile splashback. Built in appliances include an oven, hob and extractor fan. A narrow, open plan staircase leads straight to the first floor level.