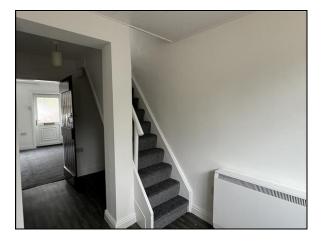

# 3.48m (11'5") x 2.39m (7'10") (extending to 14'9")

An interesting shaped kitchen with a range of white wood grain base and wall mounted units. It has a stainless steel sink with complementary work surfaces, taps and tile splashback. Built in appliances include an oven, hob and extractor fan. A narrow, open plan staircase leads straight to the first floor level.