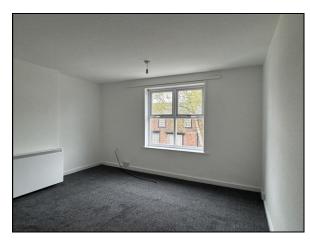

# **BEDROOM ONE**

# 3.68m (12'1") x 3.30m (10'10")

A generous bedroom with a built in airing cupboard housing the prelagged hot water tank. It has an electric night storage heater and a uPVC double glazed front window.

## **BEDROOM TWO**

# 2.82m (9'3") x 1.63m (5'4")

With an electric night sturridge heater and a uPVC double glazed rear window.