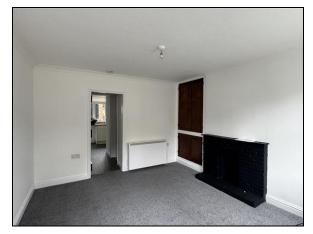

# **BEDROOM ONE**

# 3.68m (12'1") x 3.30m (10'10")

A generous bedroom with a built in airing cupboard housing the prelagged hot water tank. It has an electric night storage heater and a uPVC double glazed front window.