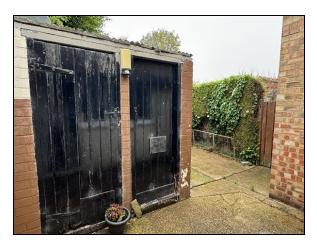

# OUTSIDE

The property has a small forecourt garden to the front. The rear garden features two useful brick stores and a good sized, mature rear garden.