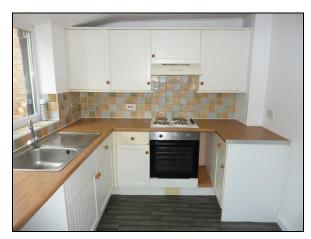

#### **KITCHEN**

# 3.48m (11'5") x 2.39m (7'10") (extending to 14'9")

An interesting shaped kitchen with a range of white wood grain base and wall mounted units. It has a stainless steel sink with complementary work surfaces, taps and tile splashback. Built in appliances include an oven, hob and extractor fan. A narrow, open plan staircase leads straight to the first floor level.