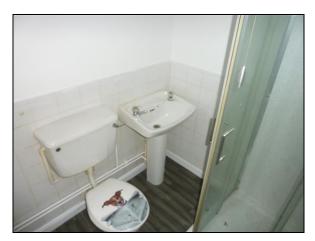

#### SHOWER ROOM

A small shower room with a W.C, a wash basin and a shower cubicle.