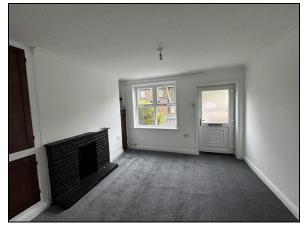

# LOUNGE

# 3.30m (10'10") x 3.15m (10'4")

A cosy room with a brick fireplace, a built in cupboard and an electric night storage heater. It has a uPVC double glazed front window.