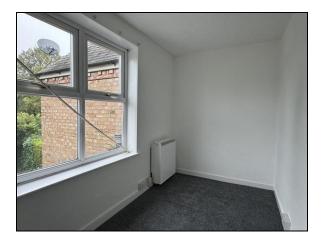

## **BEDROOM TWO**

# 2.82m (9'3") x 1.63m (5'4")

With an electric night sturridge heater and a uPVC double glazed rear window.