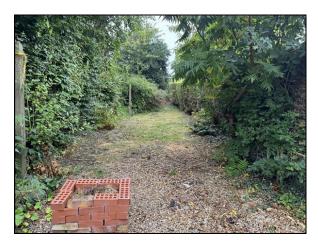

# OUTSIDE

The property has a small forecourt garden to the front. The rear garden features two useful brick stores and a good sized, mature rear garden.