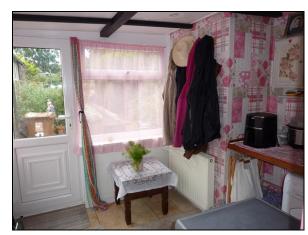

## UTILITY/GARDEN ROOM

## 2.74m (9'0") x 2.59m (8'6")

A room offering flexible space and with a worktop, a central heating radiator, a beamed ceiling and a door opening to the garden.