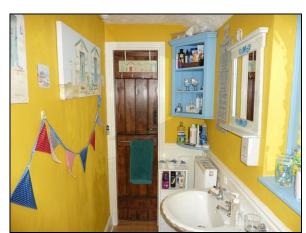

#### **BATHROOM**

## 3.40m (11'2") x 1.68m (5'6")

Featuring a white suite comprising a panel bath with a Triton electric shower above, a pedestal wash basin and a w.c. There is a folding shower screen, the walls are part panelled and part tiled and there is a central heating radiator.