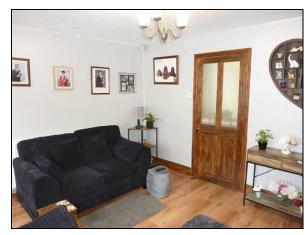

#### SITTING ROOM

# 4.04m (13'3") x 3.28m (10'9")

A cosy front living room featuring a cast iron fireplace, a laminate finish floor, decorative framing to the chimney breast and a recessed cupboard. A door opens through to the Dining Room.

SITTING ROOM

SITTING ROOM

DINING ROOM

KITCHEN