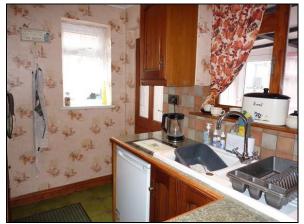

#### **KITCHEN**

## 2.69m (8'10") x 1.93m (6'4")

Comprehensively equipped with a range of golden pine wall and base cabinets with speckled worksurfaces incorporating a single drainer white ceramic 1.5 bowl sink unit. Built in appliances comprise a Stoves gas oven and a Stoves 4 ring gas hob with extractor above. The walls are part tiled.