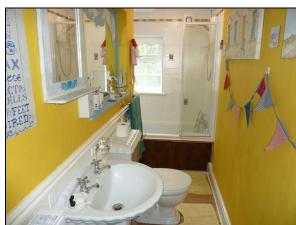

#### **BATHROOM**

## 3.40m (11'2") x 1.68m (5'6")

Featuring a white suite comprising a panel bath with a Triton electric shower above, a pedestal wash basin and a w.c. There is a folding shower screen, the walls are part panelled and part tiled and there is a central heating radiator.