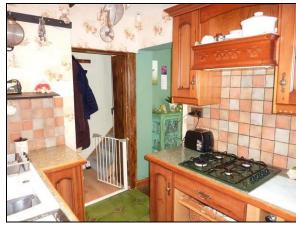

#### **KITCHEN**

## 2.69m (8'10") x 1.93m (6'4")

Comprehensively equipped with a range of golden pine wall and base cabinets with speckled worksurfaces incorporating a single drainer white ceramic 1.5 bowl sink unit. Built in appliances comprise a Stoves gas oven and a Stoves 4 ring gas hob with extractor above. The walls are part tiled.