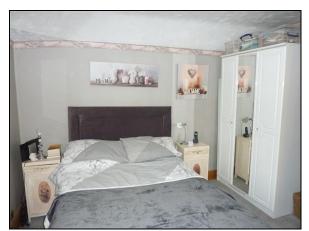

## **BEDROOM ONE**

## 4.09m (13'5") x 3.35m (11'0")

A good sized double bedroom at the front of the house with storage shelving and a cupboard housing the Zanussi gas boiler. There is a central heating radiator.