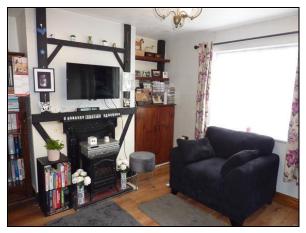

#### SITTING ROOM

# 4.04m (13'3") x 3.28m (10'9")

A cosy front living room featuring a cast iron fireplace, a laminate finish floor, decorative framing to the chimney breast and a recessed cupboard. A door opens through to the Dining Room.

SITTING ROOM

SITTING ROOM

DINING ROOM

KITCHEN