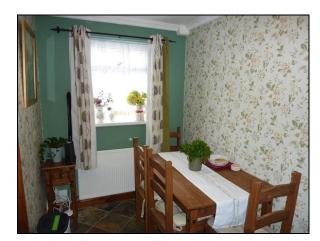

#### **DINING ROOM**

## 3.23m (10'7") x 1.78m (5'10")

Adjacent to the Kitchen and with a useful understairs storage cupboard and a central heating radiator.

SITTING ROOM

SITTING ROOM

DINING ROOM

KITCHEN