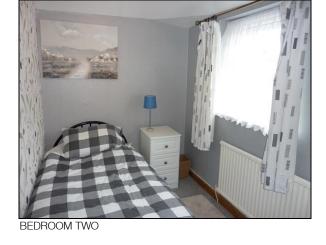

## **BEDROOM TWO**

## 3.23m (10'7") x 1.75m (5'9")

With a central heating radiator.