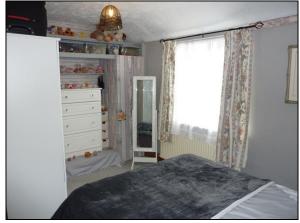

## **BEDROOM TWO**

## 3.23m (10'7") x 1.75m (5'9")

With a central heating radiator.