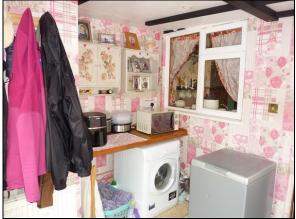

## UTILITY/GARDEN ROOM

## 2.74m (9'0") x 2.59m (8'6")

A room offering flexible space and with a worktop, a central heating radiator, a beamed ceiling and a door opening to the garden.