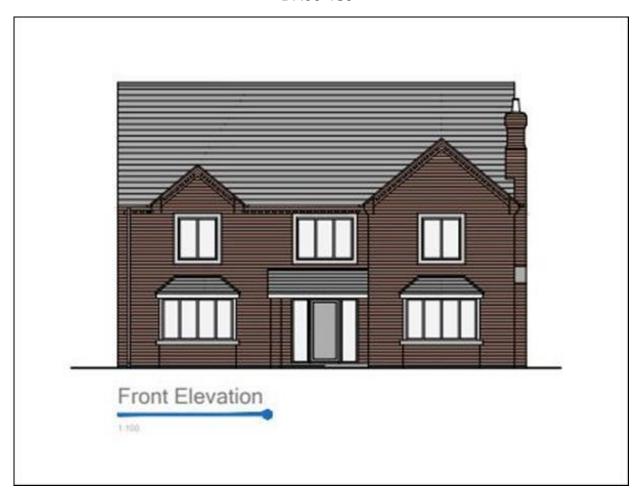

## THE PROPERTIES

The planning approval is for three storey detached houses although buyers will have the choice whether to build the upper floor or not at construction stage.

Plot 3 is the farthest advanced of the houses and the accommodation layout for that property can provide:-

#### **AGENTS NOTE**

Please note that the illustrations provided are of plot three and other plot designs may vary.

| Ground Floor          |            | First Floor           |            | Second Floor          |            |
|-----------------------|------------|-----------------------|------------|-----------------------|------------|
| Area in Square Metres |            | Area in Square Metres |            | Area in Square Metres |            |
| K/D/DR                | 56.8 S.Q.M | Master Bed            | 20.3 S.Q.M | Bedroom               | 21.4 S.Q.M |
| Lounge                | 24.2 S.Q.M | Master Ens            | 4.37 S.Q.M | Ensuite               | 5.77 S.Q.M |
| Snug                  | 18.6 S.Q.M | Bedroom 2             | 13.6 S.Q.M | Play Room             | 24.5 S.Q.M |
| Utility               | 6.60 S.Q.M | Bed 2 Ens             | 3.21 S.Q.M | Landing               | 10.6 S.Q.M |
| Hallway               | 11.8 S.Q.M | Bed 2 Cpd             | 1.21 S.Q.M | Total Area            | 62.3 S.Q.M |
| WC                    | 2.4 S.Q.M  | Bedroom 3             | 14.1 S.Q.M |                       | XX         |
| Total Area            | 120 S.Q.M  | Bedroom 4             | 12.6 S.Q.M |                       |            |
|                       |            | Bedroom 5             | 11.0 S.Q.M |                       |            |
|                       |            | Bathroom              | 7.20 S.Q.M |                       |            |
|                       |            | Landing               | 16.8 S.Q.M |                       |            |
|                       |            | Cupboard              | 0.94 S.Q.M |                       |            |
|                       |            | Total Area            | 105 S.Q.M  |                       |            |