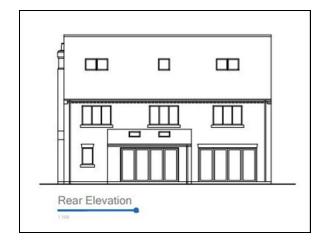

## THE PROPERTIES

The planning approval is for three storey detached houses although buyers will have the choice whether to build the upper floor or not at construction stage.

Plot 3 is the farthest advanced of the houses and the accommodation layout for that property can provide:-

#### **AGENTS NOTE**

Please note that the illustrations provided are of plot three and other plot designs may vary.

| Ground Floor          |            | First Floor           |            | Second Floor          |            |
|-----------------------|------------|-----------------------|------------|-----------------------|------------|
| Area in Square Metres |            | Area in Square Metres |            | Area in Square Metres |            |
| K/D/DR                | 56.8 S.Q.M | Master Bed            | 20.3 S.Q.M | Bedroom               | 21.4 S.Q.M |
| Lounge                | 24.2 S.Q.M | Master Ens            | 4.37 S.Q.M | Ensuite               | 5.77 S.Q.M |
| Snug                  | 18.6 S.Q.M | Bedroom 2             | 13.6 S.Q.M | Play Room             | 24.5 S.Q.M |
| Utility               | 6.60 S.Q.M | Bed 2 Ens             | 3.21 S.Q.M | Landing               | 10.6 S.Q.M |
| Hallway               | 11.8 S.Q.M | Bed 2 Cpd             | 1.21 S.Q.M | Total Area            | 62.3 S.Q.M |
| WC                    | 2.4 S.Q.M  | Bedroom 3             | 14.1 S.Q.M |                       | XX         |
| Total Area            | 120 S.Q.M  | Bedroom 4             | 12.6 S.Q.M |                       |            |
|                       |            | Bedroom 5             | 11.0 S.Q.M |                       |            |
|                       |            | Bathroom              | 7.20 S.Q.M |                       |            |
|                       |            | Landing               | 16.8 S.Q.M |                       |            |
|                       |            | Cupboard              | 0.94 S.Q.M |                       |            |
|                       |            | Total Area            | 105 S.Q.M  |                       |            |