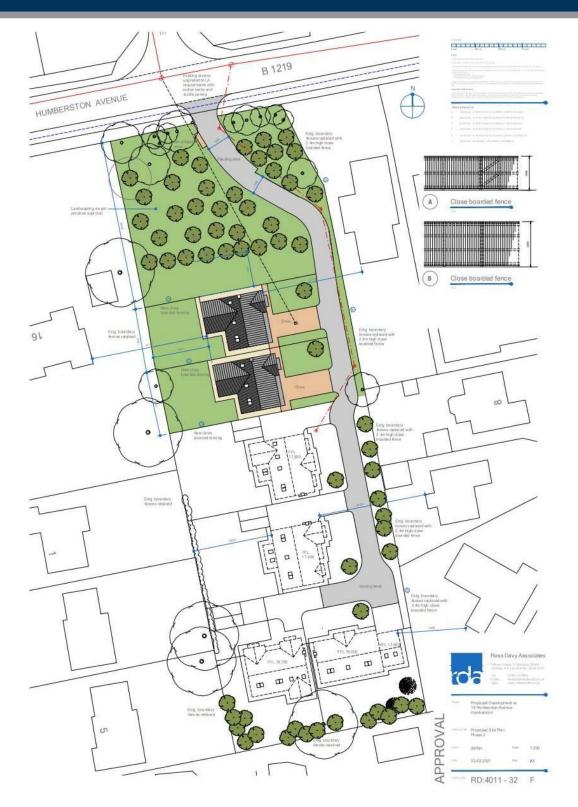

## SITE LAYOUT

Please see site layout plans - Plan RD:4011 - 04 D relates to Plots 2,3, and 4 and Plan RD:4011 - 32 F relates to Plot 5 which was approved in later planning application.