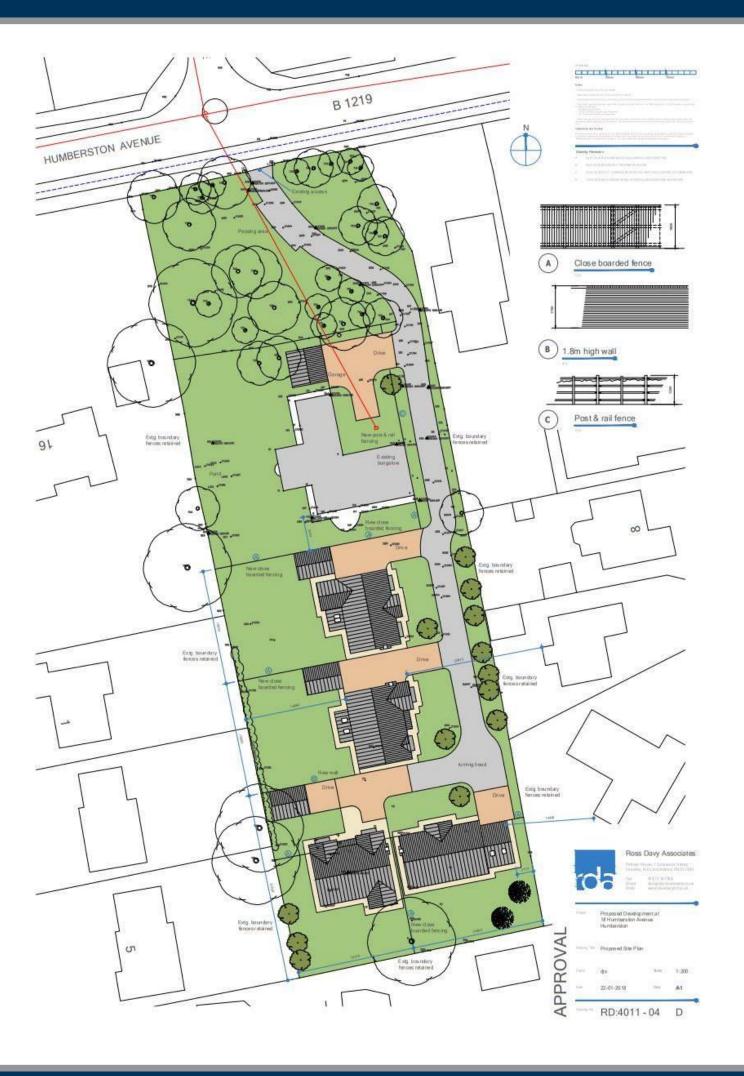

## SITE LAYOUT

Please see site layout plans - Plan RD:4011 - 04 D relates to Plots 2,3, and 4 and Plan RD:4011 - 32 F relates to Plot 5 which was approved in later planning application.