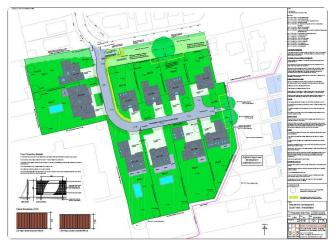

#### THE DEVELOPMENT

Plot 6 will come with all Mains Services in the road, a buyer will only pay the connection charges. Electricity will be 3 phase 28kVA, there will also be high speed Gigabit Internet available ideal for those with working from home in mind.

The private road will be block paved and at the entrance there will be an electronically operated gate and a separate pedestrian gate each benefitting from CCTV. Gates can be opened by Code / Fob / App on smart Phone or from a Video Intercom in the house and all this is included in the plot price.

There will be street lighting and a 1/5th Acre communal Wildflower Meadow. There is a small annual fee for the maintenance of the communal area's, street lighting etc.