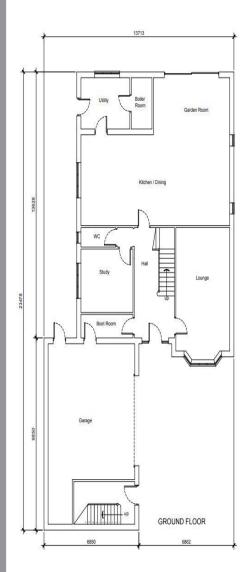

#### THE PROPERTY

GROUND FLOOR: Lounge, Study, Open plan Kitchen, Dining, Garden/Family room, Utility and Downstairs WC.

FIRST FLOOR: Master Bedroom with balcony, dressing room & ensuite, 2 further double bedrooms & Family Bathroom.