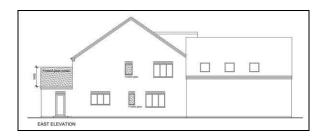

#### THE PROPERTY

GROUND FLOOR: Lounge, Study, Open plan Kitchen, Dining, Garden/Family room, Utility and Downstairs WC.

FIRST FLOOR: Master Bedroom with balcony, dressing room & ensuite, 2 further double bedrooms & Family Bathroom.

SECOND FLOOR: 2 Double Bedrooms with Dormer windows, 3rd Bathroom.

OUTSIDE: Detached Double Garage with its own entrance & stairs to a room above for a large Games Room / Home Office or Self Contained Annexe.