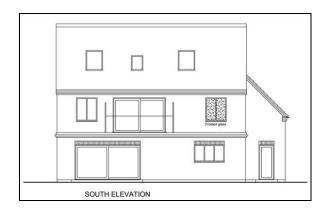

### THE PLOT

Plot 6 is approx. 48m (147 feet) deep x 19m (63 feet) wide max, a plot of around 850m2 or approx. 1/5th of an acre with South Facing Private rear garden, this is one of the few Premium plots to come to the market. Full planning permission for a 4100 sq ft Executive detached house with separate garage block but we also have a similar design for a 2500 sq ft home on this plot.

#### THE PROPERTY

GROUND FLOOR: Lounge, Study, Open plan Kitchen, Dining, Garden/Family room, Utility and Downstairs WC.

FIRST FLOOR: Master Bedroom with balcony, dressing room & ensuite, 2 further double bedrooms & Family Bathroom.

SECOND FLOOR: 2 Double Bedrooms with Dormer windows, 3rd Bathroom.

OUTSIDE: Detached Double Garage with its own entrance & stairs to a room above for a large Games Room / Home Office or Self Contained Annexe.