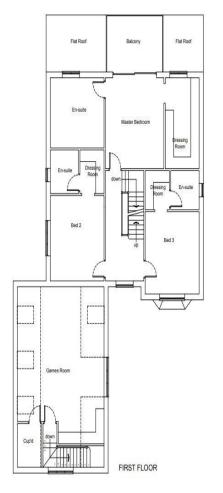

#### THE PROPERTY

GROUND FLOOR: Lounge, Study, Open plan Kitchen, Dining, Garden/Family room, Utility and Downstairs WC.

FIRST FLOOR: Master Bedroom with balcony, dressing room & ensuite, 2 further double bedrooms & Family Bathroom.

SECOND FLOOR: 2 Double Bedrooms with Dormer windows, 3rd Bathroom.

OUTSIDE: Detached Double Garage with its own entrance & stairs to a room above for a large Games Room / Home Office or Self Contained Annexe.