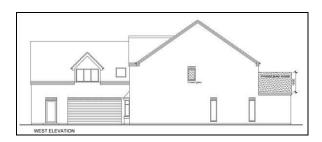

#### THE PROPERTY

GROUND FLOOR: Lounge, Study, Open plan Kitchen, Dining, Garden/Family room, Utility and Downstairs WC.

FIRST FLOOR: Master Bedroom with balcony, dressing room & ensuite, 2 further double bedrooms & Family Bathroom.

SECOND FLOOR: 2 Double Bedrooms with Dormer windows, 3rd Bathroom.

OUTSIDE: Detached Double Garage with its own entrance & stairs to a room above for a large Games Room / Home Office or Self Contained Annexe.