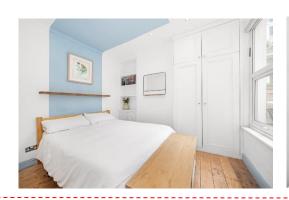

### In general

- One double bedroom
- Private garden
- Period conversion
- Desirable, tree-lined street
- Good condition throughout
- Potential to extend (STPP)

Boasting over 460 Sq Ft of internal space, which has been lovingly maintained by the current owners, there is a 13-ft bay-fronted reception room with feature fireplace and exposed wooden floors. There is a modern bathroom at the rear with a well-appointed fitted kitchen which opens out onto the side-return and private south-facing garden which is laid-to-lawn.