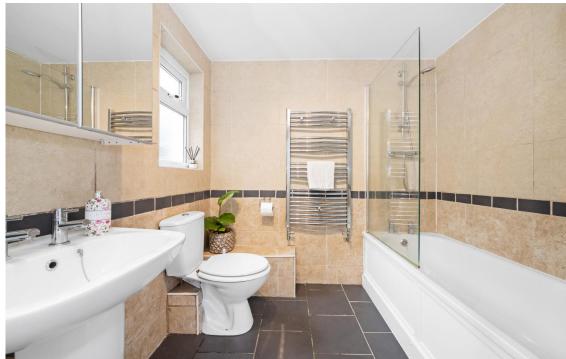

Boasting over 460 Sq Ft of internal space, which has been lovingly maintained by the current owners, there is a 13-ft bay-fronted reception room with feature fireplace and exposed wooden floors. There is a modern bathroom at the rear with a well-appointed fitted kitchen which opens out onto the side-return and private south-facing garden which is laid-to-lawn.