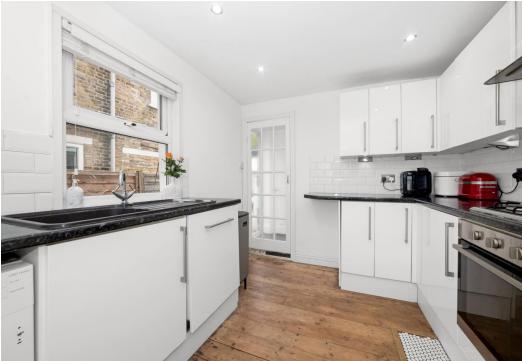

Boasting over 460 Sq Ft of internal space, which has been lovingly maintained by the current owners, there is a 13-ft bay-fronted reception room with feature fireplace and exposed wooden floors. There is a modern bathroom at the rear with a well-appointed fitted kitchen which opens out onto the side-return and private south-facing garden which is laid-to-lawn.