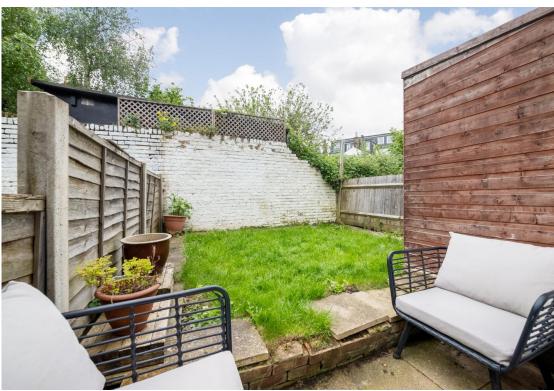

Boasting over 460 Sq Ft of internal space, which has been lovingly maintained by the current owners, there is a 13-ft bay-fronted reception room with feature fireplace and exposed wooden floors. There is a modern bathroom at the rear with a well-appointed fitted kitchen which opens out onto the side-return and private south-facing garden which is laid-to-lawn.