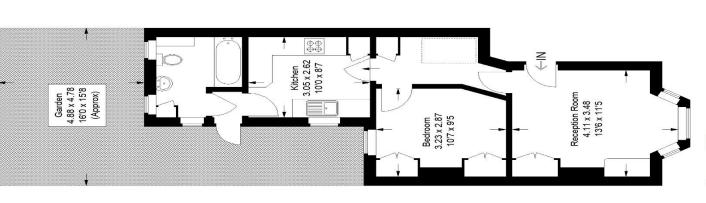

# Floorplan

## Thompson Road, SE22

Approximate Gross Internal Area 42.9 sq m / 462 sq ft

g

### **Ground Floor**

These plans are for representation purposes only as defined by RICS - Code of Measuring Practice. Not drawn to Scale. Windows and door openings are approximate. Please check all dimensions, shapes and compass bearings before making any decisions reliant upon them. Copyright www.pedderproperty.com © 2024