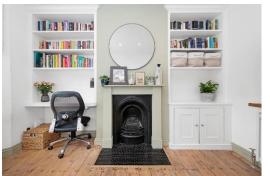

Boasting over 460 Sq Ft of internal space, which has been lovingly maintained by the current owners, there is a 13-ft bay-fronted reception room with feature fireplace and exposed wooden floors. There is a modern bathroom at the rear with a well-appointed fitted kitchen which opens out onto the side-return and private south-facing garden which is laid-to-lawn.