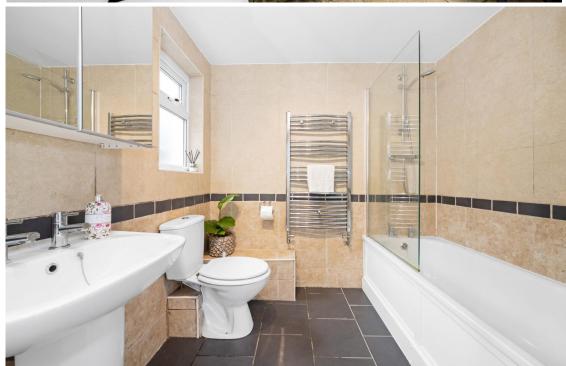

Boasting over 460 Sq Ft of internal space, which has been lovingly maintained by the current owners, there is a 13-ft bay-fronted reception room with feature fireplace and exposed wooden floors. There is a modern bathroom at the rear with a well-appointed fitted kitchen which opens out onto the side-return and private south-facing garden which is laid-to-lawn.