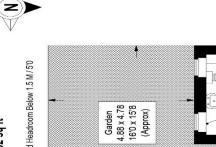

# Floorplan

## Thompson Road, SE22

Approximate Gross Internal Area 42.9 sq m / 462 sq ft

9

### **Ground Floor**

as defined by RICS - Code of Measuring Practice. These plans are for representation purposes only Not drawn to Scale. Windows and door openings are approximate. Please check all dimensions, shapes and compass bearings before making any decisions reliant upon them. Copyright www pedderproperty com @ 2024