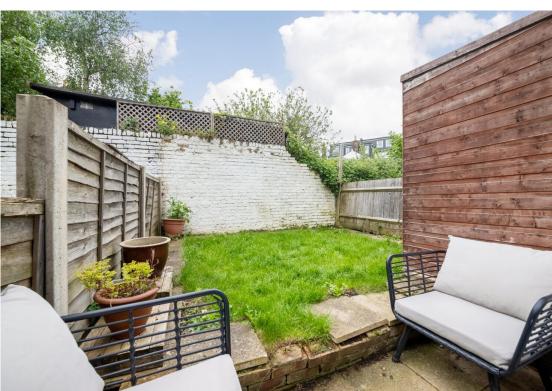

Boasting over 460 Sq Ft of internal space, which has been lovingly maintained by the current owners, there is a 13-ft bay-fronted reception room with feature fireplace and exposed wooden floors. There is a modern bathroom at the rear with a well-appointed fitted kitchen which opens out onto the side-return and private south-facing garden which is laid-to-lawn.