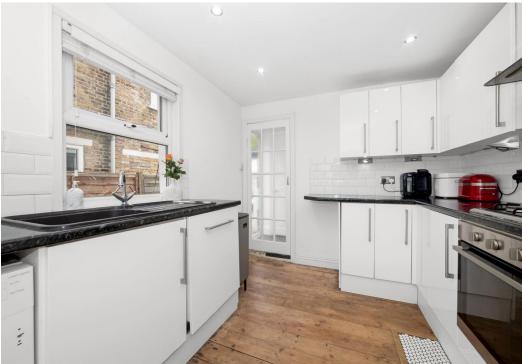

Boasting over 460 Sq Ft of internal space, which has been lovingly maintained by the current owners, there is a 13-ft bay-fronted reception room with feature fireplace and exposed wooden floors. There is a modern bathroom at the rear with a well-appointed fitted kitchen which opens out onto the side-return and private south-facing garden which is laid-to-lawn.