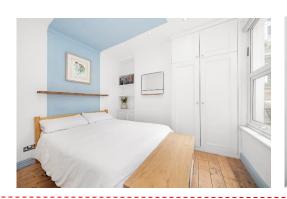

### In general

- One double bedroom
- Private garden
- Period conversion
- Desirable, tree-lined street
- Good condition throughout
- Potential to extend (STPP)

Boasting over 460 Sq Ft of internal space, which has been lovingly maintained by the current owners, there is a 13-ft bay-fronted reception room with feature fireplace and exposed wooden floors. There is a modern bathroom at the rear with a well-appointed fitted kitchen which opens out onto the side-return and private south-facing garden which is laid-to-lawn.