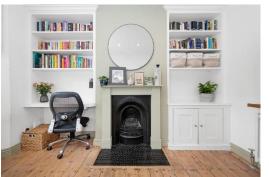

Boasting over 460 Sq Ft of internal space, which has been lovingly maintained by the current owners, there is a 13-ft bay-fronted reception room with feature fireplace and exposed wooden floors. There is a modern bathroom at the rear with a well-appointed fitted kitchen which opens out onto the side-return and private south-facing garden which is laid-to-lawn.