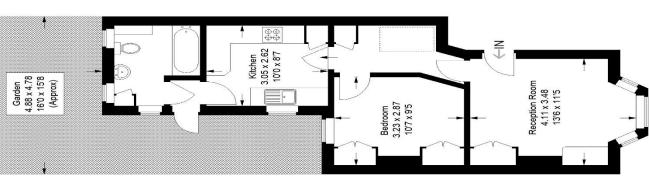

# Floorplan

## Thompson Road, SE22

Approximate Gross Internal Area 42.9 sq m / 462 sq ft

9

### **Ground Floor**

as defined by RICS - Code of Measuring Practice. These plans are for representation purposes only Not drawn to Scale. Windows and door openings are approximate. Please check all dimensions, shapes and compass bearings before making any decisions reliant upon them. Copyright www pedderproperty com @ 2024