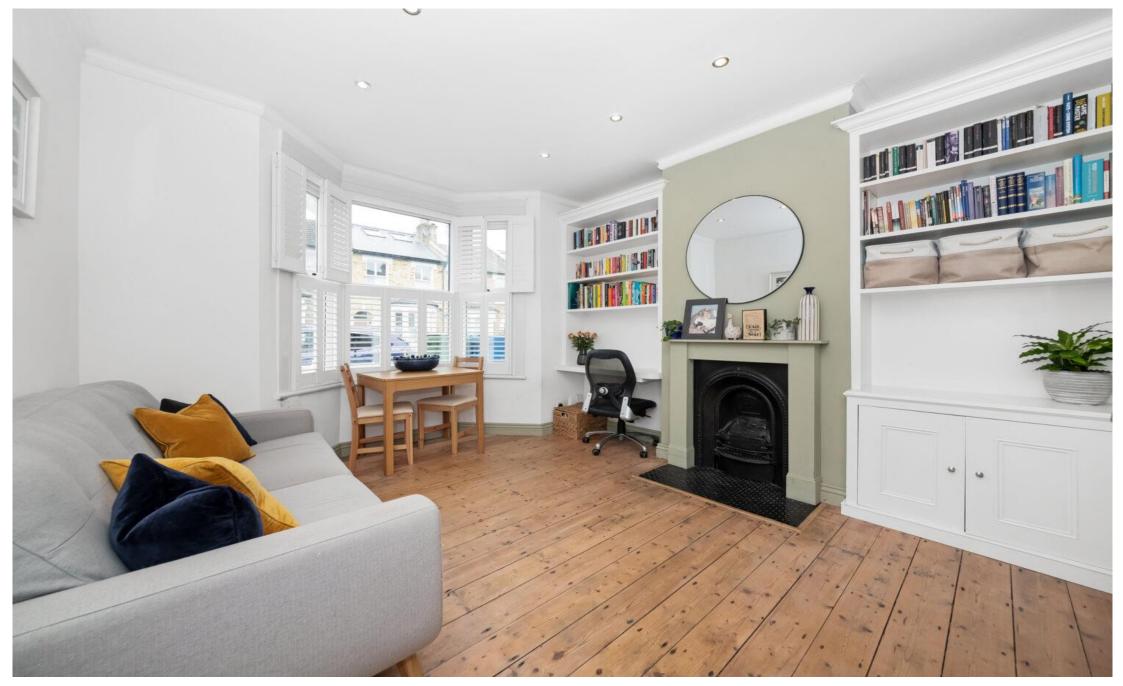

Boasting over 460 Sq Ft of internal space, which has been lovingly maintained by the current owners, there is a 13-ft bay-fronted reception room with feature fireplace and exposed wooden floors. There is a modern bathroom at the rear with a well-appointed fitted kitchen which opens out onto the side-return and private south-facing garden which is laid-to-lawn.