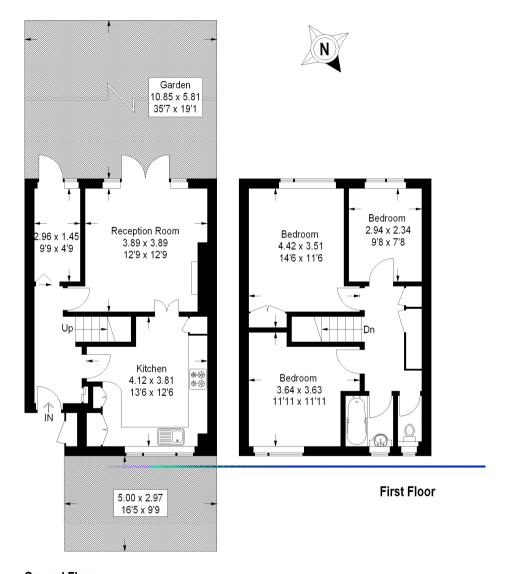

## **Rockells Place, SE22**

Approximate Gross Internal Area Ground Floor = 42.9 sq m / 462 sq ft First Floor = 44.4 sq m / 478 sq ft Total = 87.3 sq m / 940 sq ft

## **Ground Floor**

Copyright www.pedderproperty.com © 2015
These plans are for representation purposes only as defined by RICS - Code of Measuring Practice. Not to Scale