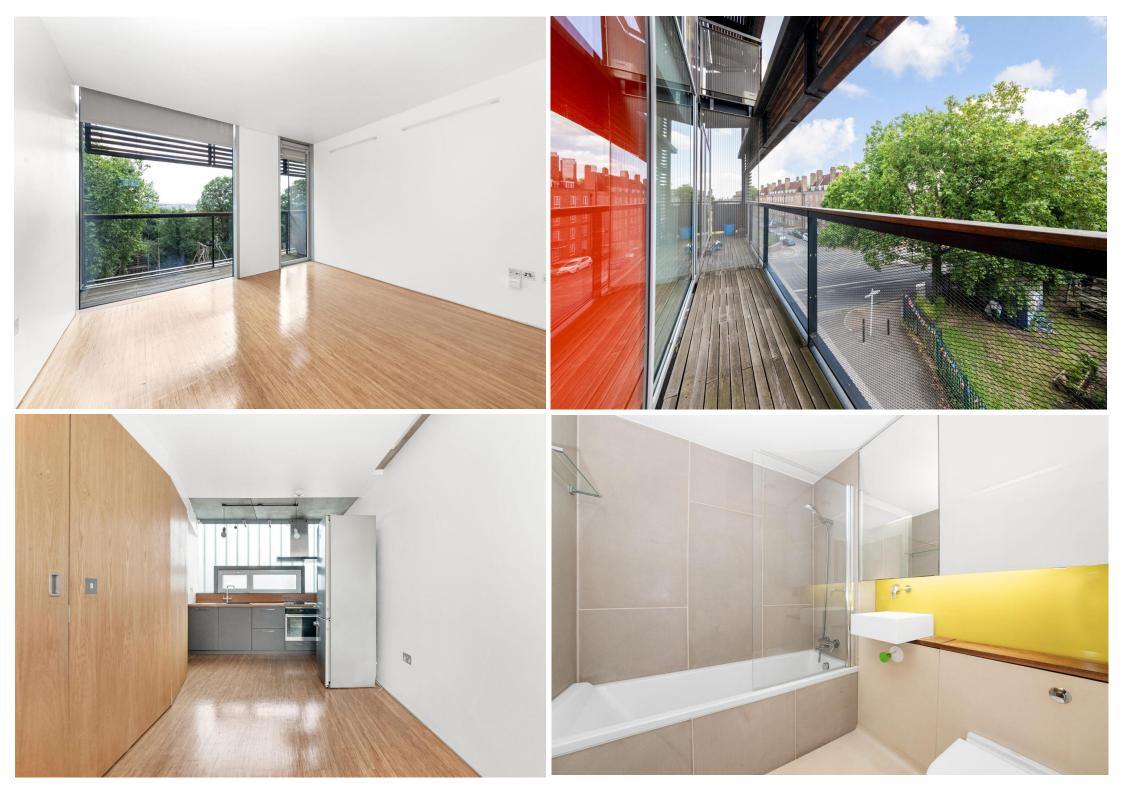

#### In detail

**AVAILABLE NOW** – Stunning and spacious two double bedroom split-level apartment in this award-winning modern block between East Dulwich and Camberwell.

Boasting over 700 Sq Ft of internal space, there is a sumptuous open-plan kitchen reception with floor-to-ceiling windows and a private balcony with wicked southerly views. Upstairs is a family bathroom with two comfortable double bedrooms – ideal for a professional couple working from home or two professional sharers.