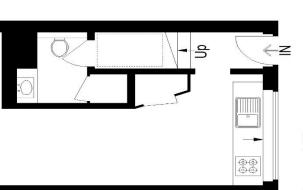

## Floorplan

# Dog Kennel Hill, SE22

Approximate Gross Internal Area 68.9 sq m / 742 sq ft Reduced headroom below 1.5 m / 5'0

Balcony

Reception Room

Kitchen /

8.46 x 3.99 27'9 x 13'1

### Third Floor

Copyright www.pedderproperty.com © 2024

These plans are for representation purposes only as defined by RICS - Code of Measuring Practice. Not drawn to Scale. Windows and door openings are approximate. Please check all dimensions, shapes and compass bearings before making any decisions reliant upon them.