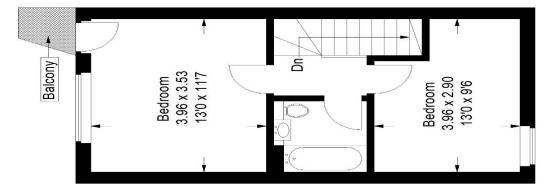

## Floorplan

# Dog Kennel Hill, SE22

Approximate Gross Internal Area 68.9 sq m / 742 sq ft Reduced headroom below 1.5 m / 5'0

Balcony

Reception Room

Kitchen /

8.46 x 3.99 27'9 x 13'1

### Second Floor