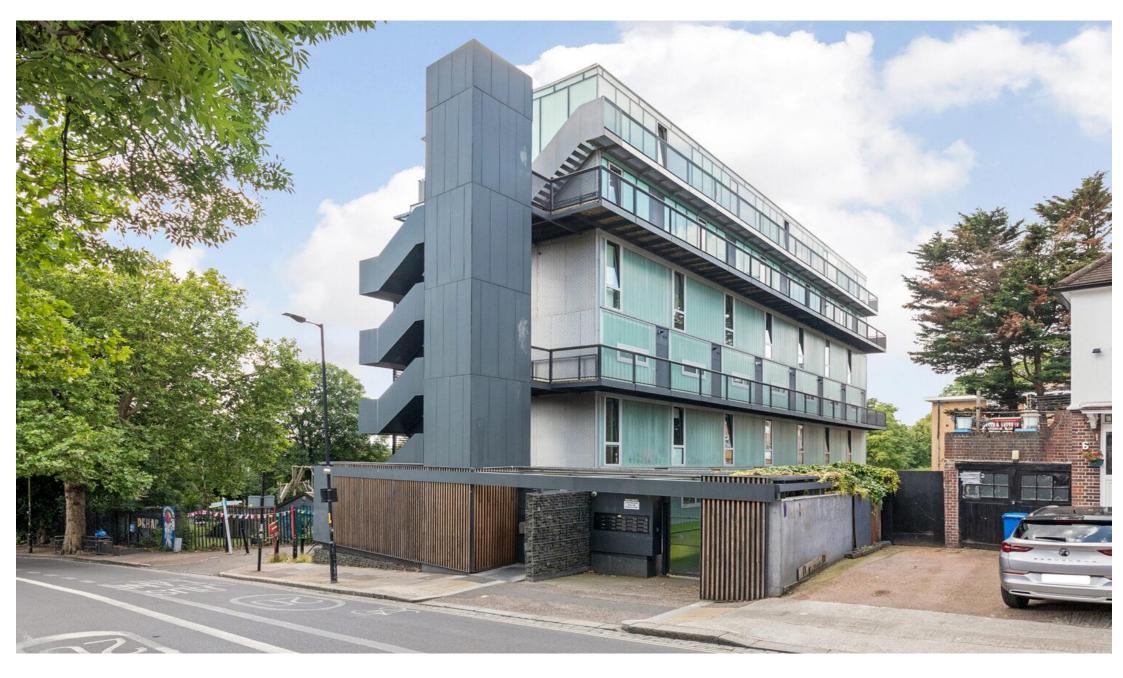

Dog Kennel Hill, SE22 £2,500 pcm

0208 702 8222 pedderproperty.com

#### In detail

**AVAILABLE NOW** – Stunning and spacious two double bedroom split-level apartment in this award-winning modern block between East Dulwich and Camberwell.

Boasting over 700 Sq Ft of internal space, there is a sumptuous open-plan kitchen reception with floor-to-ceiling windows and a private balcony with wicked southerly views. Upstairs is a family bathroom with two comfortable double bedrooms – ideal for a professional couple working from home or two professional sharers.

8 Dog Kennel Hill is enviably located for the independent shops, bars, coffee shops and restaurants of nearby Lordship Lane, Bellenden Road and North Cross Road. There are strong transport links into The City and West End from East Dulwich station (0.2 miles) and Denmark Hill station (0.5 miles) as well as bus/cycle routes through the neighbouring Peckham Rye, Herne Hill and Brixton.