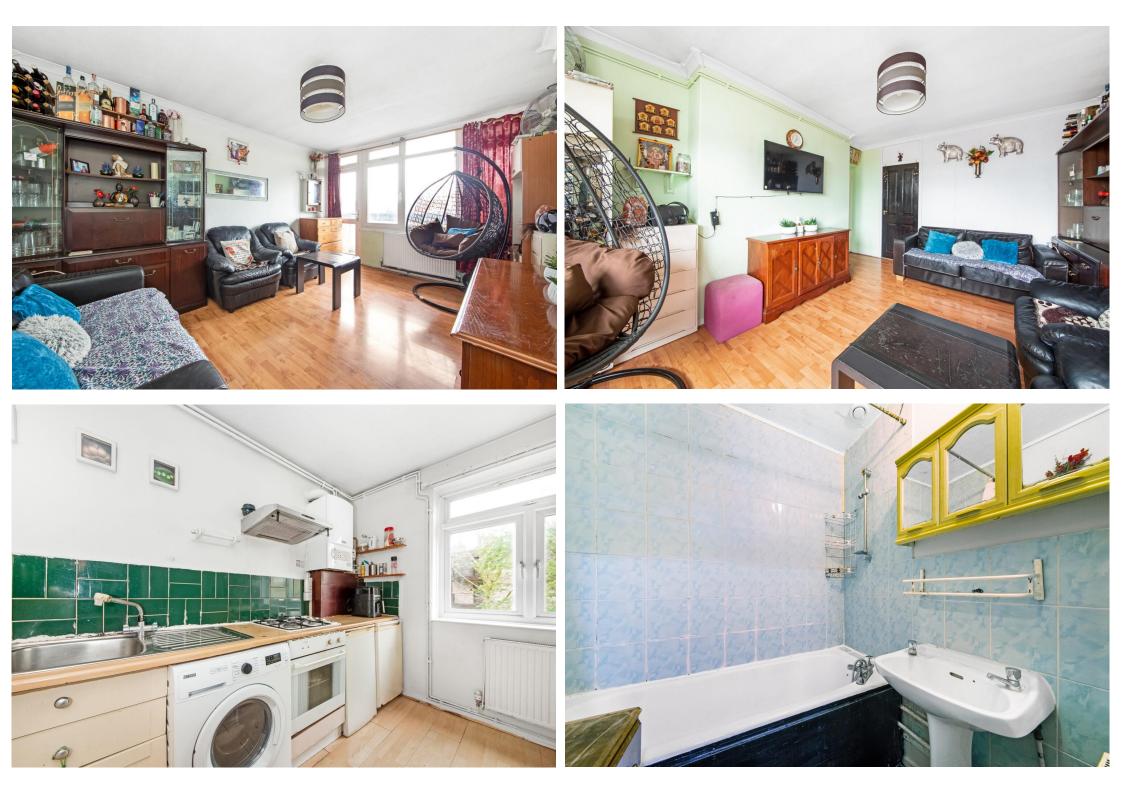

This first floor ex-local authority apartment enjoys over 700 Sq Ft of internal space with a generous private balcony off of the 15 x 11-ft reception room. There is a separate kitchen, family bathroom and two comfortable double bedrooms as well as plenty of storage. The property requires some gentle modernisation in places – and would suit a first-time buyer or Buy-To-Let investor.