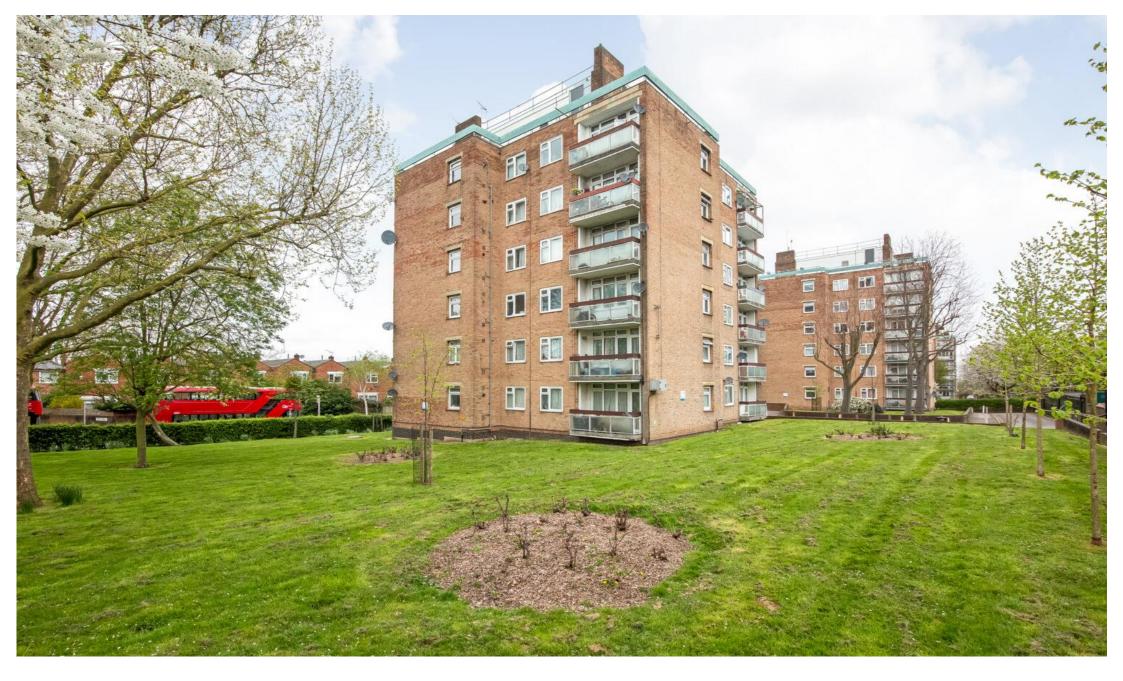

### In detail

Spacious and beautifully bright two-double bedroom purpose-built apartment with a private balcony in the heart of residential East Dulwich.

Friern Road Estate offers enviable access into The City and West End from East Dulwich station (1.2 miles) and Forest Hill station (1.1 miles) as well as strong bus/cycle routes through the neighbouring Dulwich Village, Camberwell and Peckham Rye. There is a choice of independent shops, bars, restaurants and coffee shops on Lordship Lane and North Cross Road as well as a host of parks and green spaces nearby with excellent primary schools.

This first floor ex-local authority apartment enjoys over 700 Sq Ft of internal space with a generous private balcony off of the 15 x 11-ft reception room. There is a separate kitchen, family bathroom and two comfortable double bedrooms as well as plenty of storage. The property requires some gentle modernisation in places – and would suit a first-time buyer or Buy-To-Let investor.