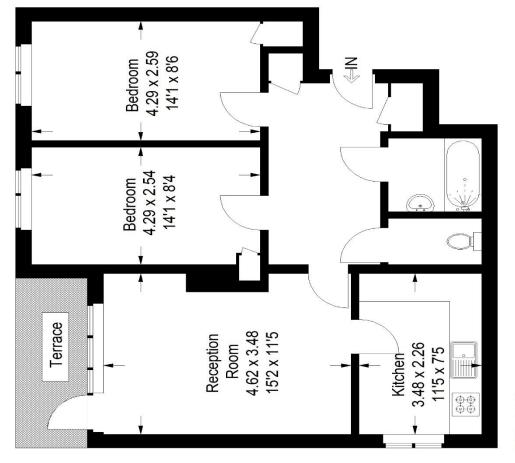

# Floorplan

## Friern Road SE22

Approximate Gross Internal Area 65.6 sq m / 706 sq ft

### First Floor

Copyright www.pedderproperty.com © 2024 These plans are for representation purposes only as defined by RICS - Code of Measuring Practice. Not drawn to Scale. Windows and door openings are approximate. Please check all dimensions, shapes and compass bearings before making any decisions reliant upon them.