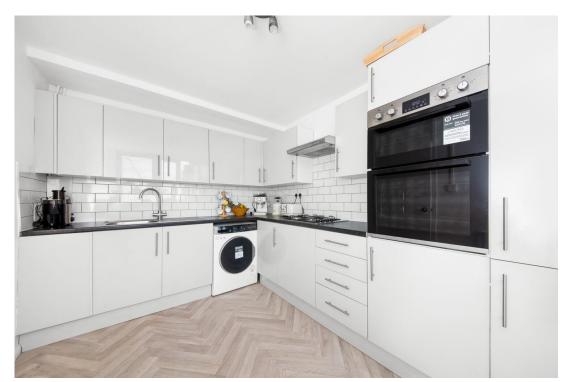

Boasting over 800 Sq Ft of internal space, the property has been lovingly modernised by the current owner. On the upper level, there is a 17-ft reception room attached to a separate modern kitchen with views over the communal gardens. Downstairs, there is the family bathroom and two large double bedrooms - with direct access off of the principle bedroom onto the terrace.