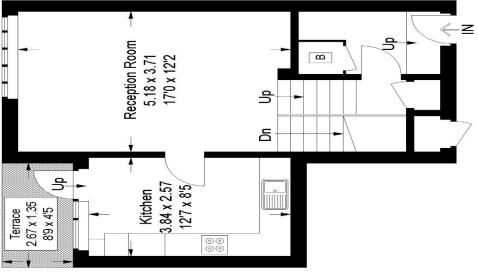

# Floorplan

# Bredinghurst, SE22

Ground Floor = 34.4 sq m / 370 sq ft Approximate Gross Internal Area First Floor = 40.0 sq m / 431 sq ft Total = 74.4 sq m / 801 sq ft

## First Floor

**Ground Floor** 

Copyright www.pedderproperty.com © 2023

These plans are for representation purposes only as defined by RICS - Code of Measuring Practice. Not drawn to Scale. Windows and door openings are approximate. Please check all dimensions, shapes and compass bearings before making any decisions reliant upon them.

Boasting over 800 Sq Ft of internal space, the property has been lovingly modernised by the current owner. On the upper level, there is a 17-ft reception room attached to a separate modern kitchen with views over the communal gardens. Downstairs, there is the family bathroom and two large double bedrooms - with direct access off of the principle bedroom onto the terrace.