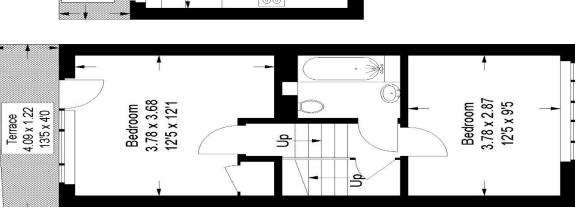

# Floorplan

# Bredinghurst, SE22

Ground Floor = 34.4 sq m / 370 sq ft Approximate Gross Internal Area First Floor = 40.0 sq m / 431 sq ft Total = 74.4 sq m / 801 sq ft

## First Floor

**Ground Floor** 

Copyright www.pedderproperty.com © 2023

These plans are for representation purposes only as defined by RICS - Code of Measuring Practice. Not drawn to Scale. Windows and door openings are approximate. Please check all dimensions, shapes and compass bearings before making any decisions reliant upon them.

Boasting over 800 Sq Ft of internal space, the property has been lovingly modernised by the current owner. On the upper level, there is a 17-ft reception room attached to a separate modern kitchen with views over the communal gardens. Downstairs, there is the family bathroom and two large double bedrooms - with direct access off of the principle bedroom onto the terrace.