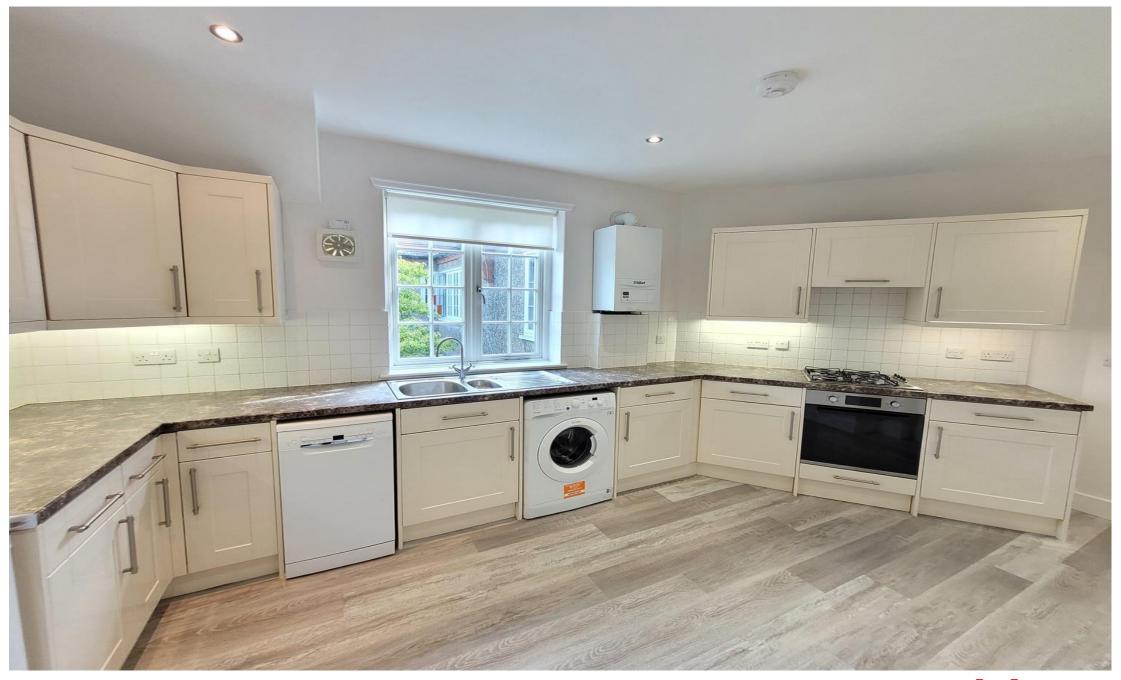

## In general

- Newly refurbished
- Available Now
- Private garden
- Dishwasher/washing machine
- Central Village location

## In detail

A fantastic sized two double bedroom first floor apartment to rent in the heart of Dulwich Village.

There is a separate kitchen with dishwasher and ample space for a dining table, there is also a private garden with access direct from the rear of the apartment.