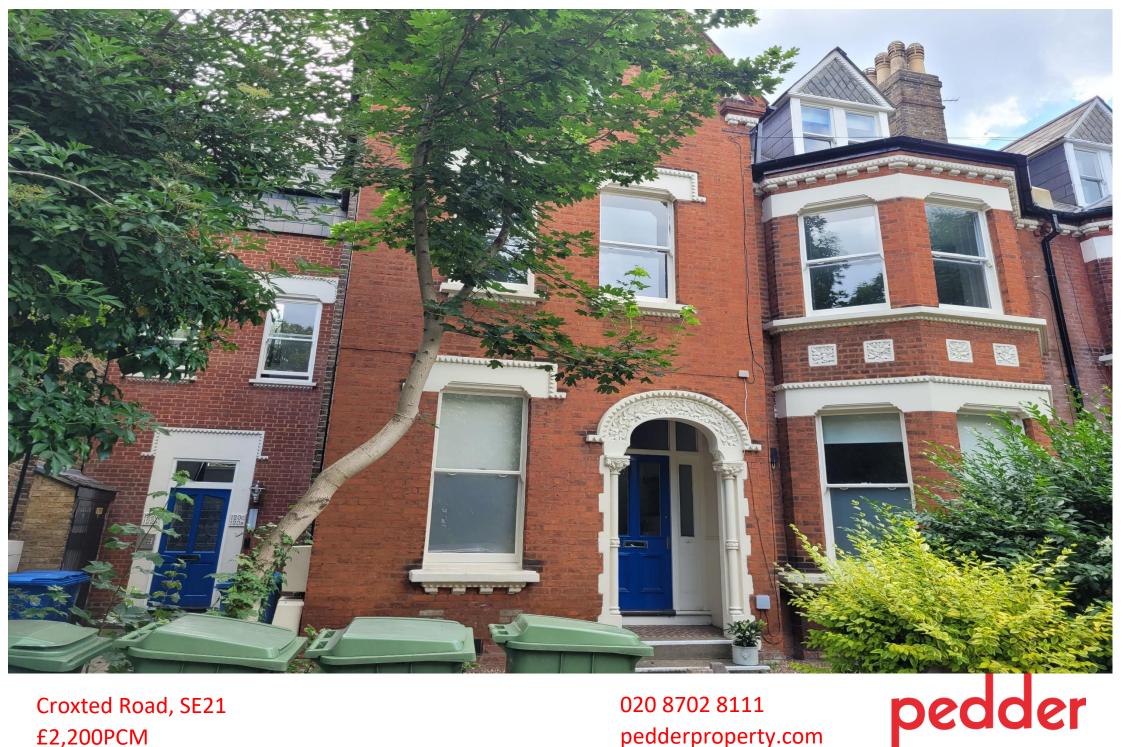

Croxted Road, SE21 £2,200PCM

020 8702 8111 pedderproperty.com

## In detail

A partially refurbished ground floor two bedroom apartment available to rent in Dulwich.

Presented in fantastic order, the reception room and master bedroom are both very large rooms and retain original features such as decorative ceilings and large sash windows.

There is a further bedroom, bathroom plus a kitchen / dining room and private section of garden. Located on Croxted Road, the property is equidistant between West Dulwich & Herne Hill stations and also the amenities offered in Dulwich Village.