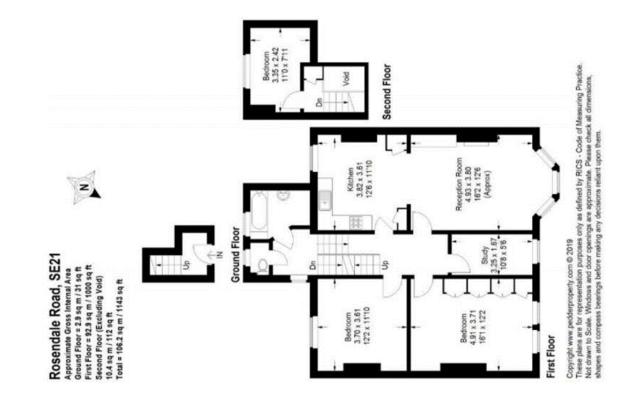

EPC: E | Council Tax Band: C | Unfurnished | Available Late July | Holding Deposit: £576.92 | Security Deposit: £2,884.61

Floorplan

Pedder Property Ltd trading as Pedder for themselves and for the vendor/landlord of this property whose agents they are, give notice that (1) these particulars do not constitute any part of an offer or contract, (2) all statements contained within these particulars are made without responsibility on the part of Pedder or the vendor/landlord, (3) whilst made in good faith, none of the statements contained within these particulars are to be relied upon as a statement of representation or fact, (4) any intending purchaser/tenant must satisfy him/herself by inspection or otherwise as to the correctness of each of the statements contained within these particulars, (5) the vendor/landlord does not make or give either Pedder or any person in their employment any authority to make or give representation or warranty whatsoever in relation to this property.