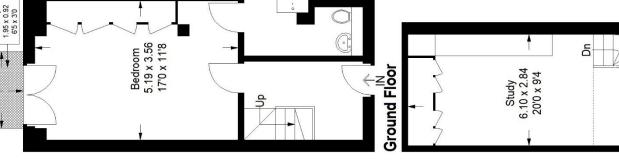

## Floorplan

## SE1 Wheat Wharf,

Second Floor = 17.4 sq m / 187 sq ft Ground Floor = 30.9 sq m / 333 sq ft First Floor = 102.2 sq m / 1100 sq ft Approximate Gross Internal Area Total = 150.5 sq m / 1620 sq ft

Z

5

Bedroom 4.59 x 2.68 151 x 810