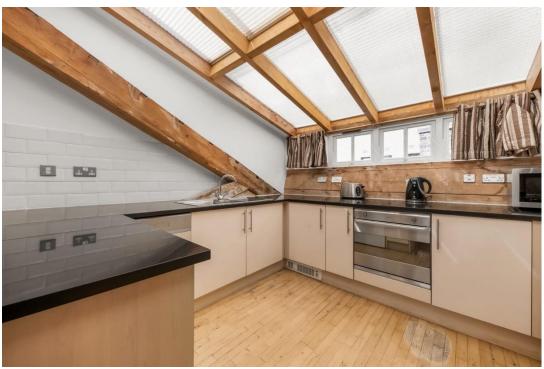

## In detail

A stunning two double bedroom duplex warehouse conversion to let in the Tower Bridge conservation area set over 1,620 Sq Ft.

This beautiful property comprises a spacious 49 ft open plan kitchen/reception room, two modern bathroom suites, two double bedrooms and a mezzanine level perfect for a home office or extra guests with double sofa bed.

Further benefits include vaulted ceilings, exposed brick work, original beams, quiet road, dishwasher, close proximity to the River Thames, two private balconies an abundance of light and so much more.