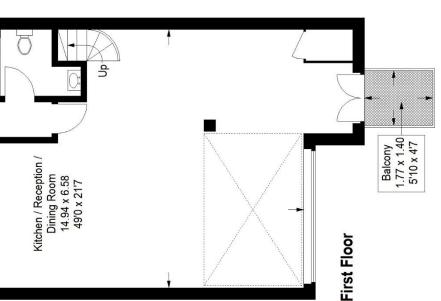

## Floorplan

## SE1 Wheat Wharf,

Second Floor = 17.4 sq m / 187 sq ft Ground Floor = 30.9 sq m / 333 sq ft First Floor = 102.2 sq m / 1100 sq ft Approximate Gross Internal Area Total = 150.5 sq m / 1620 sq ft

Z

5

Bedroom 4.59 x 2.68 151 x 810