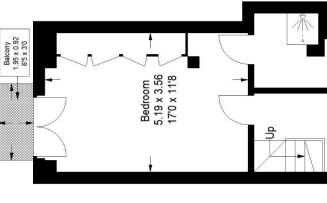

## Floorplan

## SE1 Wheat Wharf,

Second Floor = 17.4 sq m / 187 sq ft Ground Floor = 30.9 sq m / 333 sq ft First Floor = 102.2 sq m / 1100 sq ft Approximate Gross Internal Area Total = 150.5 sq m / 1620 sq ft

Z

5

Bedroom 4.59 x 2.68 151 x 810