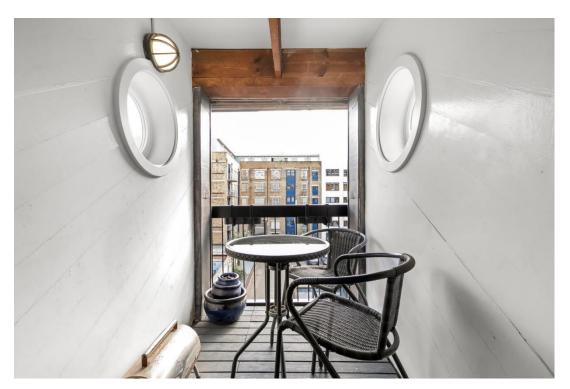

Further benefits include vaulted ceilings, exposed brick work, original beams, quiet road, dishwasher, close proximity to the River Thames, two private balconies an abundance of light and so much more.