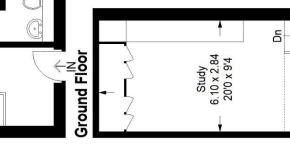

## Floorplan

## SE1 Wheat Wharf,

Second Floor = 17.4 sq m / 187 sq ft Ground Floor = 30.9 sq m / 333 sq ft First Floor = 102.2 sq m / 1100 sq ft Approximate Gross Internal Area Total = 150.5 sq m / 1620 sq ft

Z

Bedroom 4.59 x 2.68 151 x 810

First Floor

= Reduced Headroom Below 1.5 M / 5'0

Copyright www.pedderproperty.com © 2023

shapes and compass bearings before making any decisions reliant RICS - Code of Measuring Practice. Not drawn to Scale. Windows and door openings are approximate. Please check all dimensions, These plans are for representation purposes only as defined by upon them.