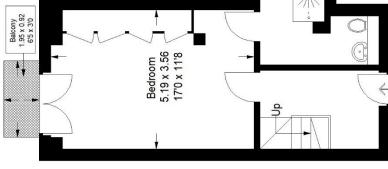

## Floorplan

## SE1 Wheat Wharf,

Second Floor = 17.4 sq m / 187 sq ft Ground Floor = 30.9 sq m / 333 sq ft First Floor = 102.2 sq m / 1100 sq ft Approximate Gross Internal Area Total = 150.5 sq m / 1620 sq ft

Z

Bedroom 4.59 x 2.68 151 x 810

First Floor

= Reduced Headroom Below 1.5 M / 5'0

Copyright www.pedderproperty.com © 2023

shapes and compass bearings before making any decisions reliant RICS - Code of Measuring Practice. Not drawn to Scale. Windows and door openings are approximate. Please check all dimensions, These plans are for representation purposes only as defined by upon them.