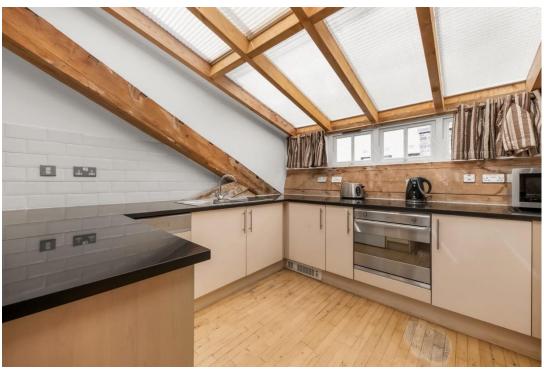

## In detail

A stunning two double bedroom duplex warehouse conversion to let in the Tower Bridge conservation area set over 1,620 Sq Ft.

This beautiful property comprises a spacious 49 ft open plan kitchen/reception room, two modern bathroom suites, two double bedrooms and a mezzanine level perfect for a home office or extra guests with double sofa bed.

Further benefits include vaulted ceilings, exposed brick work, original beams, quiet road, dishwasher, close proximity to the River Thames, two private balconies an abundance of light and so much more.

d

Kitchen / Reception / Dining Room 14.94 x 6.58 49'0 x 217