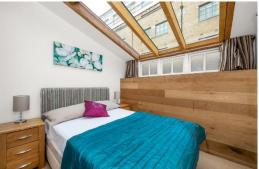

## In detail

A stunning two double bedroom duplex warehouse conversion to let in the Tower Bridge conservation area set over 1,620 Sq Ft.

This beautiful property comprises a spacious 49 ft open plan kitchen/reception room, two modern bathroom suites, two double bedrooms and a mezzanine level perfect for a home office or extra guests with double sofa bed.

Further benefits include vaulted ceilings, exposed brick work, original beams, quiet road, dishwasher, close proximity to the River Thames, two private balconies an abundance of light and so much more.

## SE1 Wheat Wharf,

Second Floor = 17.4 sq m / 187 sq ft Ground Floor = 30.9 sq m / 333 sq ft First Floor = 102.2 sq m / 1100 sq ft Approximate Gross Internal Area Total = 150.5 sq m / 1620 sq ft

Z

Bedroom 4.59 x 2.68 151 x 810