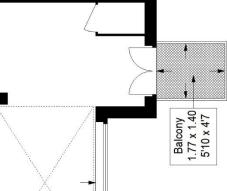

Further benefits include vaulted ceilings, exposed brick work, original beams, quiet road, dishwasher, close proximity to the River Thames, two private balconies an abundance of light and so much more.