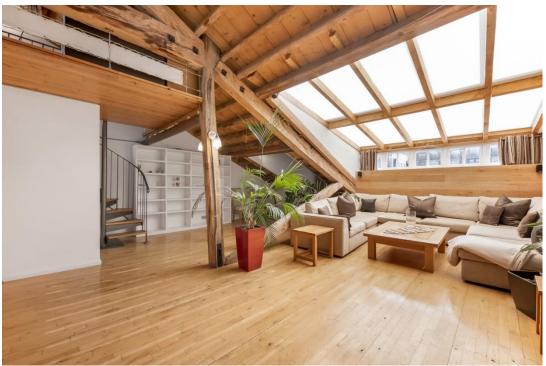

## In detail

A stunning two double bedroom duplex warehouse conversion to let in the Tower Bridge conservation area set over 1,620 Sq Ft.

This beautiful property comprises a spacious 49 ft open plan kitchen/reception room, two modern bathroom suites, two double bedrooms and a mezzanine level perfect for a home office or extra guests with double sofa bed.

Further benefits include vaulted ceilings, exposed brick work, original beams, quiet road, dishwasher, close proximity to the River Thames, two private balconies an abundance of light and so much more.