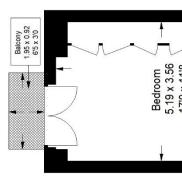

## Floorplan

## SE1 Wheat Wharf,

Second Floor = 17.4 sq m / 187 sq ft Ground Floor = 30.9 sq m / 333 sq ft First Floor = 102.2 sq m / 1100 sq ft Approximate Gross Internal Area Total = 150.5 sq m / 1620 sq ft

Z

Bedroom 4.59 x 2.68 151 x 810

First Floor

= Reduced Headroom Below 1.5 M / 5'0

Copyright www.pedderproperty.com © 2023

shapes and compass bearings before making any decisions reliant RICS - Code of Measuring Practice. Not drawn to Scale. Windows and door openings are approximate. Please check all dimensions, These plans are for representation purposes only as defined by upon them.