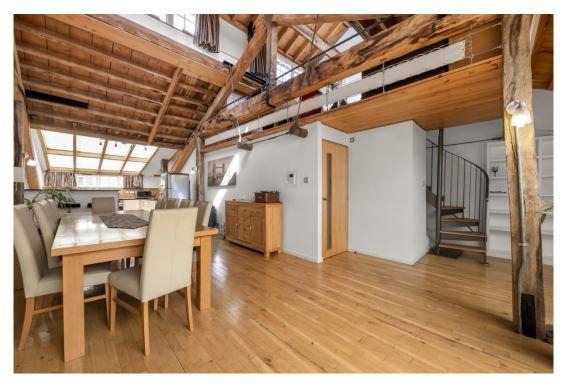

## In detail

A stunning two double bedroom duplex warehouse conversion to let in the Tower Bridge conservation area set over 1,620 Sq Ft.

This beautiful property comprises a spacious 49 ft open plan kitchen/reception room, two modern bathroom suites, two double bedrooms and a mezzanine level perfect for a home office or extra guests with double sofa bed.

Further benefits include vaulted ceilings, exposed brick work, original beams, quiet road, dishwasher, close proximity to the River Thames, two private balconies an abundance of light and so much more.