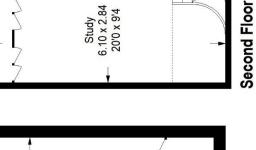

## SE1 Wheat Wharf,

Second Floor = 17.4 sq m / 187 sq ft Ground Floor = 30.9 sq m / 333 sq ft First Floor = 102.2 sq m / 1100 sq ft Approximate Gross Internal Area Total = 150.5 sq m / 1620 sq ft

Z

Bedroom 4.59 x 2.68 151 x 810