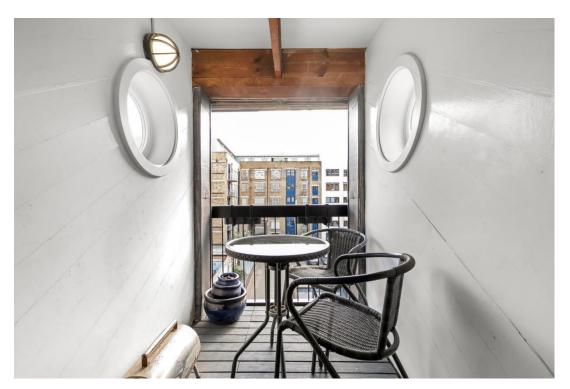

## In general

- Historic road
- Tower Bridge conservation area
- Dishwasher
- Two balconies
- Warehouse conversion
- Vaulted ceilings
- Convenient and highly sought after location
- Home office on Mezzanine level
- Available end of July
- Split level

Further benefits include vaulted ceilings, exposed brick work, original beams, quiet road, dishwasher, close proximity to the River Thames, two private balconies an abundance of light and so much more.