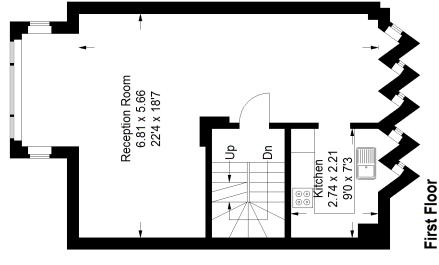

## Floorplan

# Walkerscroft Mead, SE21

Approximate Gross Internal Area Store = 2.9 sq m / 31 sq ft127.1 sq m / 1368 sq ft

2.90 x 2.77 9'6 x 9'1

Bedroom

ä

3.76 x 2.77 12'4 x 9'1

Bedroom

### **Ground Floor**

Copyright www.pedderproperty.com © 2024

all dimensions, shapes and compass bearings before making any decisions reliant upon them. These plans are for representation purposes only as defined by RICS - Code of Measuring Practice. Not drawn to Scale. Windows and door openings are approximate. Please check