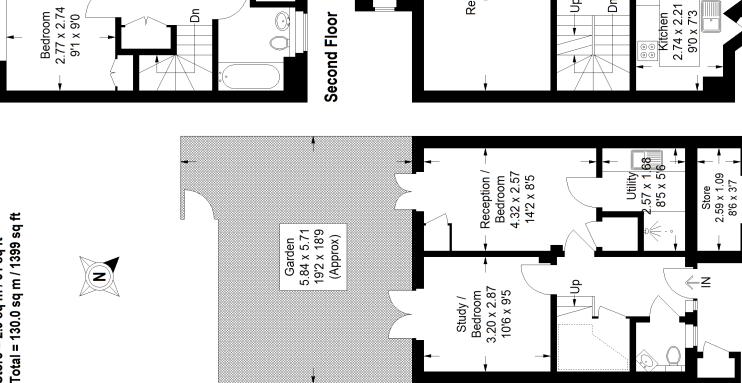

## Floorplan

# Walkerscroft Mead, SE21

Approximate Gross Internal Area Store = 2.9 sq m / 31 sq ft127.1 sq m / 1368 sq ft

2.90 x 2.77 9'6 x 9'1

Bedroom

ä

3.76 x 2.77 12'4 x 9'1

Bedroom

### **Ground Floor**

Copyright www.pedderproperty.com © 2024

all dimensions, shapes and compass bearings before making any decisions reliant upon them. These plans are for representation purposes only as defined by RICS - Code of Measuring Practice. Not drawn to Scale. Windows and door openings are approximate. Please check