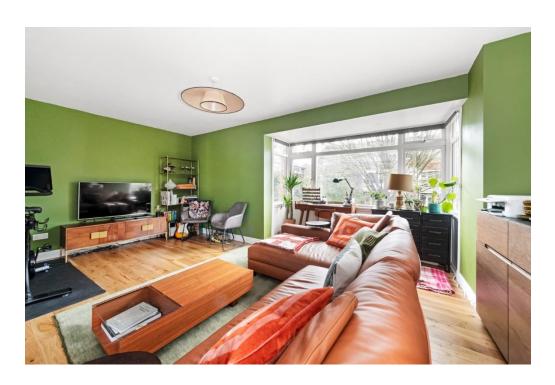

## In detail

A stunning modern townhouse for sale located on this much sought after development set back from Croxted Road in Dulwich.

The property has been upgraded and modernised to a high standard creating a beautifully presented family home. The ground floor has been remodelled and comprises a reception room with large floor to ceiling glazed doors leading out to the garden. There is also a study/office, downstairs shower room and a garage which is suitable for storage. The first floor has a large light and bright L-shaped double reception room open-plan to a modern integrated kitchen. The second floor has three double bedrooms and a family bathroom. To the rear of the property there is an attractive, south facing landscaped patio garden which in turn gives access to well maintained communal gardens. To the front there is a drive providing off street parking.