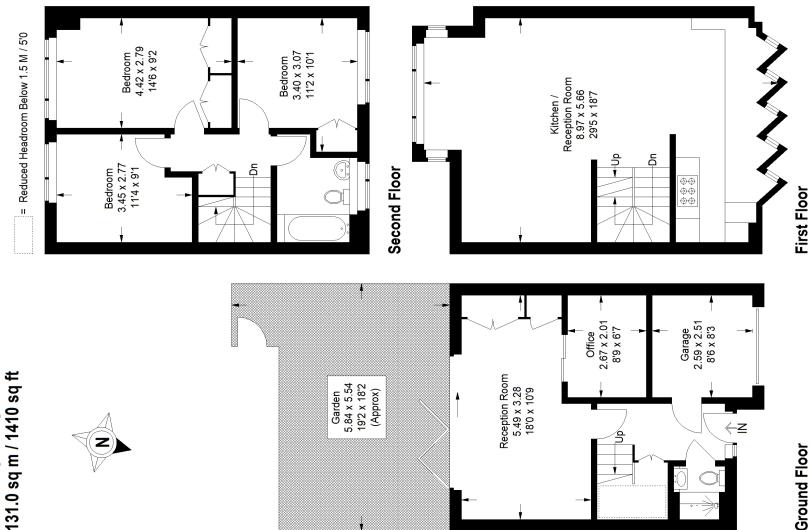

## Floorplan

# Pymers Mead, SE21

Approximate Gross Internal Area (Including Garage)

Copyright www.pedderproperty.com © 2024

These plans are for representation purposes only as defined by RICS - Code of Measuring Practice. Not drawn to Scale. Windows and door openings are approximate. Please check all dimensions, shapes and compass bearings before making any decisions reliant upon them.