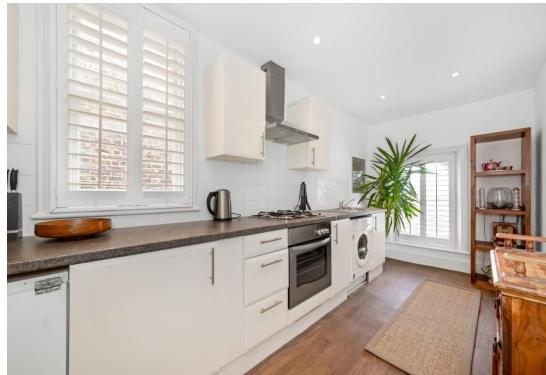

### In general

- A second floor conversion flat for sale set within this attractive Victorian building in West Dulwich
- One double bedroom
- Lounge/dining room
- Fitted kitchen
- Modern bathroom
- Very well presented throughout
- Popular and central location
- Offered with no onward chain

#### In detail

A second floor period conversion flat for sale set within this attractive Victorian building, located on a popular residential road in West Dulwich.

This lovely property is presented in attractive decorative order throughout and offers light and bright accommodation comprising of one double bedroom, a lounge/dining room, fitted kitchen with integrated appliances, modern bathroom and sole access to the attic space.