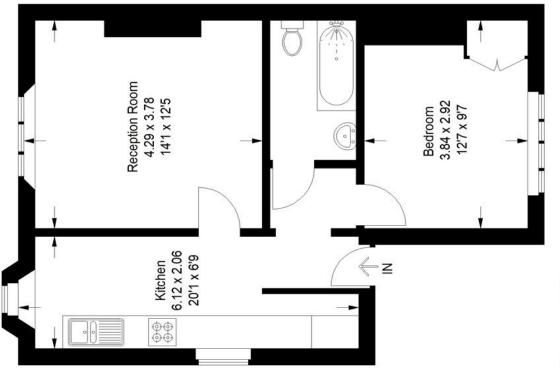

## Floorplan

# Rosendale Road, SE21

Approximate Gross Internal Area 47.4 sq m / 511 sq ft

### Second Floor

Copyright www.pedderproperty.com © 2024
These plans are for representation purposes only as defined by RICS - Code of Measuring Practice. Not drawn to Scale. Windows and door openings are approximate. Please check all dimensions, shapes and compass bearings before making any decisions reliant upon them.