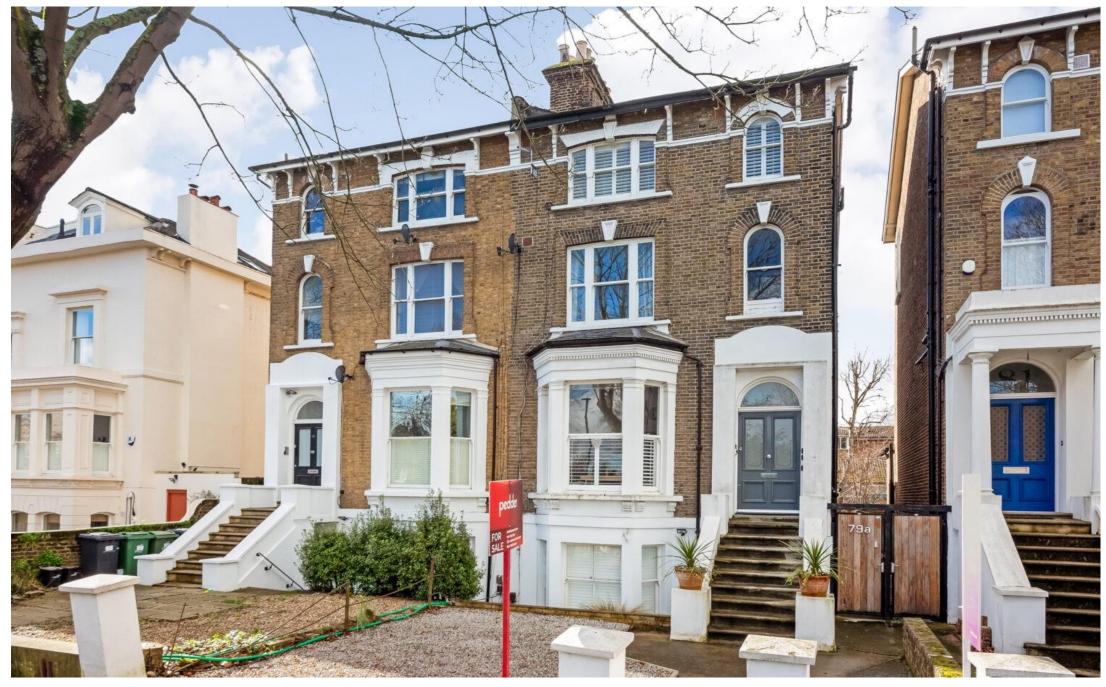

Rosendale Road, SE21 £375,000 020 8702 8111 pedderproperty.com

### In general

- A second floor conversion flat for sale set within this attractive Victorian building in West Dulwich
- One double bedroom
- Lounge/dining room
- Fitted kitchen
- Modern bathroom
- Very well presented throughout
- Popular and central location
- Offered with no onward chain

#### In detail

A second floor period conversion flat for sale set within this attractive Victorian building, located on a popular residential road in West Dulwich.

This lovely property is presented in attractive decorative order throughout and offers light and bright accommodation comprising of one double bedroom, a lounge/dining room, fitted kitchen with integrated appliances, modern bathroom and sole access to the attic space.

Rosendale Road is very well located for access to West Dulwich and Dulwich Village with their numerous boutiques, cafes, restaurants and popular parks. Local shops and restaurants can also be found nearby in Rosendale Road and Park Hall Road. Excellent rail links to central London are from West Dulwich (London Victoria/London Blackfriars) and Tulse Hill (London Bridge/Thameslink line to London Blackfriars and St Pancras).