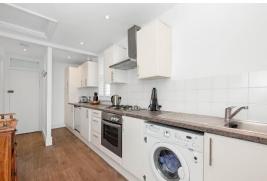

### In general

- A second floor conversion flat for sale set within this attractive Victorian building in West Dulwich
- One double bedroom
- Lounge/dining room
- Fitted kitchen
- Modern bathroom
- Very well presented throughout
- Popular and central location
- Offered with no onward chain

#### In detail

A second floor period conversion flat for sale set within this attractive Victorian building, located on a popular residential road in West Dulwich.

This lovely property is presented in attractive decorative order throughout and offers light and bright accommodation comprising of one double bedroom, a lounge/dining room, fitted kitchen with integrated appliances, modern bathroom and sole access to the attic space.