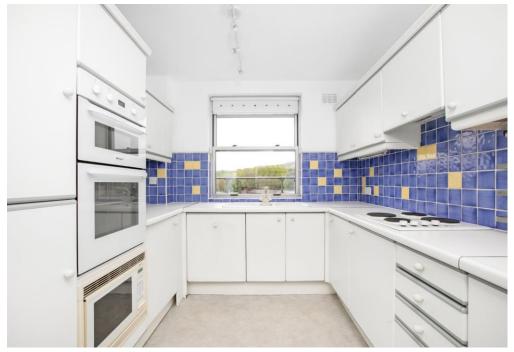

## In general

- A stunning penthouse apartment for sale set within this exclusive development on College Road
- Spacious accommodation 885 sq ft
- 2 double bedrooms
- 21' lounge/dining room
- Fitted kitchen, modern bathroom
- Balconies on 3 sides of the apartment
- Garage en-bloc
- Panoramic views
- Share of freehold
- No onward chain

## In detail

A stunning penthouse apartment for sale set within this exclusive development on College Road and just a short distance from Dulwich Village.

With a gross internal area of 885 sq ft this lovely apartment offers spacious accommodation, super panoramic views, balconies on 3 sides and full height windows allowing natural light to flood into the apartment. There are 2 double bedrooms, a fitted kitchen, modern bathroom and spacious 21' lounge/dining room. There is a garage situated en-bloc, security entrance and a lift. Dulwich Village is close by with its outstanding schools, popular parks, restaurants and cafes. Sydenham Hill and West Dulwich stations offers services to Victoria and Blackfriars in approximately 15 minutes.