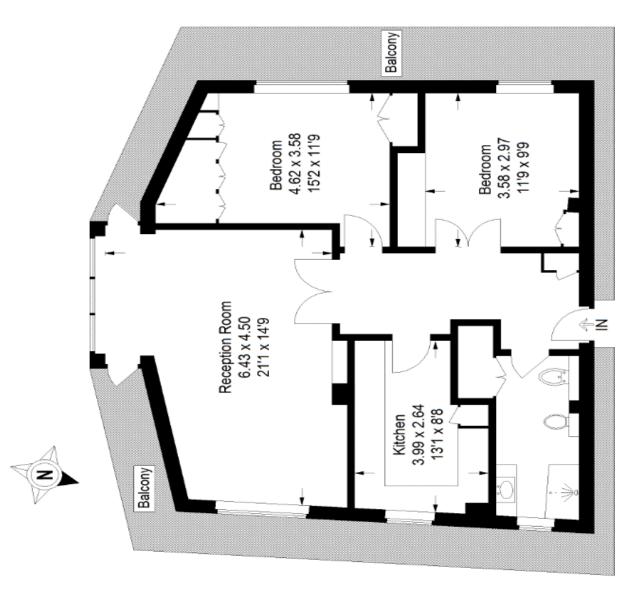

Apartments in this prestigious development are rarely available and an early viewing is advised. Offered with no onward chain and a share of the freehold.

Floorplan

## Gainsborough Court, SE21

Approximate Gross Internal Area 83.3 sq m / 897 sq ft

These plans are for representation purposes only as defined by RICS - Code of Measuring Practice. Not drawn to Scale. Windows and door openings are approximate. Please check all dimensions, shapes and compass bearings before making any decisions reliant upon them. Copyright www.pedderproperty.com © 2021

Fifth Floor

Pedder Property Ltd trading as Pedder for themselves and for the vendor/landlord of this property whose agents they are, give notice that (1) these particulars do not constitute any part of an offer or contract, (2) all statements contained within these particulars are made without responsibility on the part of Pedder or the vendor/landlord, (3) whilst made in good faith, none of the statements contained within these particulars are to be relied upon as a statement of representation or fact, (4) any intending purchaser/tenant must satisfy him/herself by inspection or otherwise as to the correctness of each of the statements contained within these particulars, (5) the vendor/landlord does not make or give either Pedder or any person in their employment any authority to make or give representation or warranty whatsoever in relation to this property.