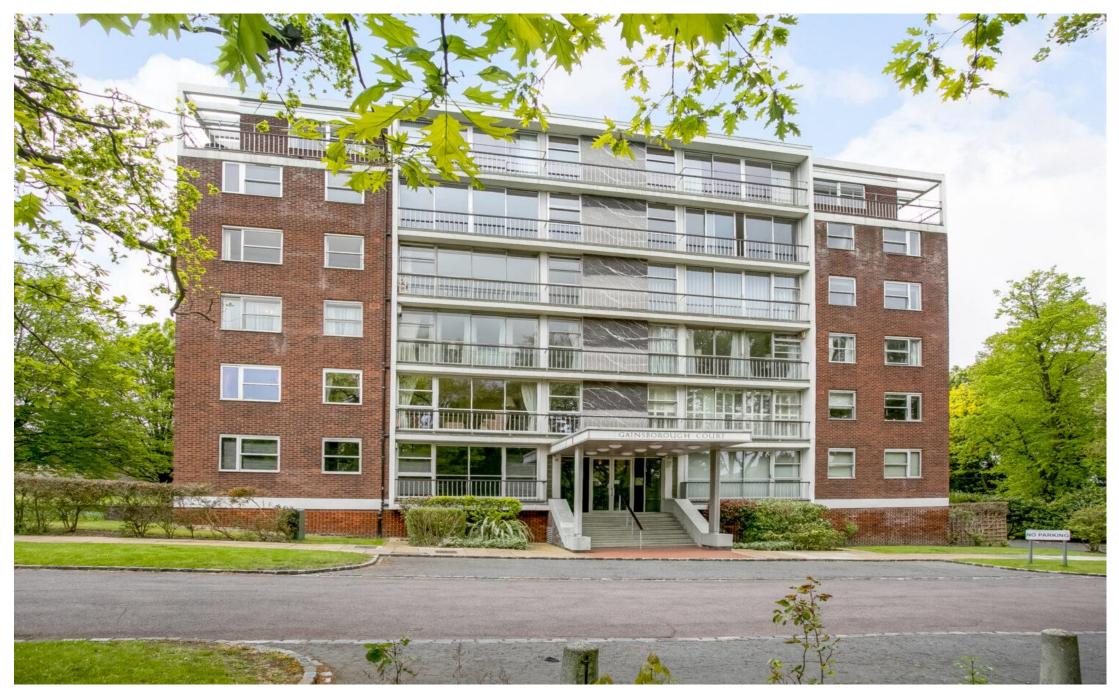

Gainsborough Court, SE21 £795,000

020 8702 8111 pedderproperty.com

## In general

- A stunning penthouse apartment for sale set within this exclusive development on College Road
- Spacious accommodation 885 sq ft
- 2 double bedrooms
- 21' lounge/dining room
- Fitted kitchen, modern bathroom
- Balconies on 3 sides of the apartment
- Garage en-bloc
- Panoramic views
- Share of freehold
- No onward chain

## In detail

A stunning penthouse apartment for sale set within this exclusive development on College Road and just a short distance from Dulwich Village.

With a gross internal area of 885 sq ft this lovely apartment offers spacious accommodation, super panoramic views, balconies on 3 sides and full height windows allowing natural light to flood into the apartment. There are 2 double bedrooms, a fitted kitchen, modern bathroom and spacious 21' lounge/dining room. There is a garage situated en-bloc, security entrance and a lift. Dulwich Village is close by with its outstanding schools, popular parks, restaurants and cafes. Sydenham Hill and West Dulwich stations offers services to Victoria and Blackfriars in approximately 15 minutes.