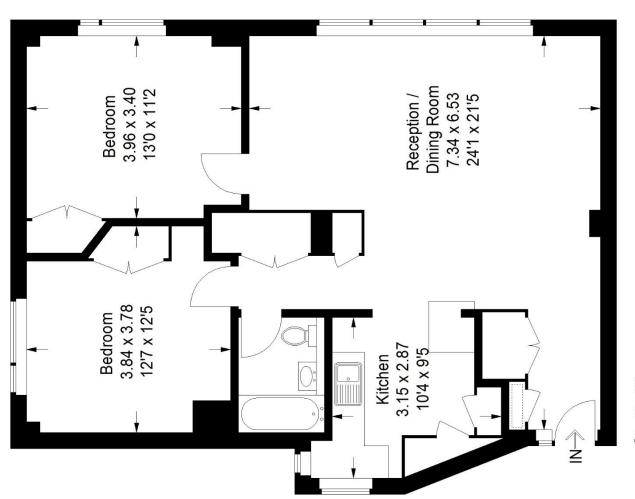

## Floorplan

# Frobisher Court, SE23

Approximate Gross Internal Area 81.6 sq m / 878 sq ft

### Sixth Floor

= Reduced headroom below 1.5 m / 5'0

all dimensions, shapes and compass bearings before making These plans are for representation purposes only as defined Windows and door openings are approximate. Please check by RICS - Code of Measuring Practice. Not drawn to Scale. Copyright www.pedderproperty.com © 2024 any decisions reliant upon them.