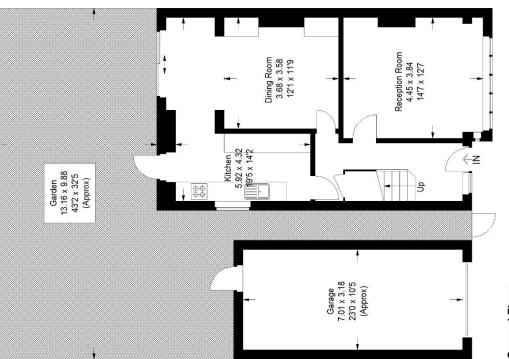

# Floorplan

## Selworthy Road, SE6

2

Approximate Gross Internal Area 105.9 sq m / 1140 sq ft Garage = 22.6 sq m / 243 sq ft Total = 128.5 sq m / 1383 sq ft

### **Ground Floor**

These plans are for representation purposes only as defined by RICS - Code of Measuring Practice. Not drawn to Scale. Windows and door openings are approximate. Please check all dimensions, shapes and compass bearings before making any decisions reliant upon them. Copyright www.pedderproperty.com © 2024