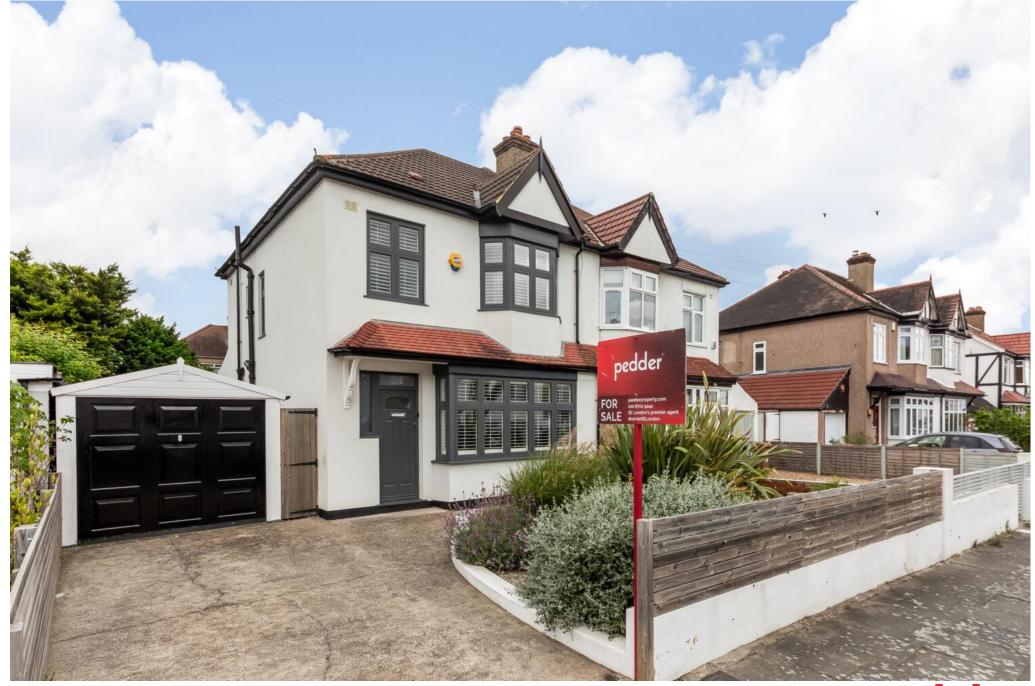

Selworthy Road, SE6 £700,000 0208 702 9444 pedderproperty.com

#### In detail

A wonderful three bedroom semi detached house with a beautiful private rear garden for sale on the very popular Selworthy Road. Offered chain free.

The property is arranged over two floors and comprises spacious front reception room, three bedrooms, neutral bathroom suite, modern kitchen/dining room that offers direct access to the beautiful 43ft private rear garden. Further benefits include a garage, side access, fireplaces, offstreet parking, gas central heating, double glazed windows, wooden flooring, an abundance of light, plenty of storage and so much more.