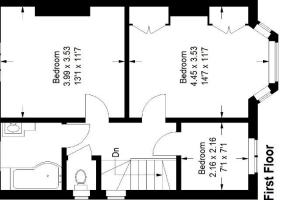

# Floorplan

## Selworthy Road, SE6

2

Approximate Gross Internal Area 105.9 sq m / 1140 sq ft Garage = 22.6 sq m / 243 sq ft Total = 128.5 sq m / 1383 sq ft

### **Ground Floor**

These plans are for representation purposes only as defined by RICS - Code of Measuring Practice. Not drawn to Scale. Windows and door openings are approximate. Please check all dimensions, shapes and compass bearings before making any decisions reliant upon them. Copyright www.pedderproperty.com © 2024