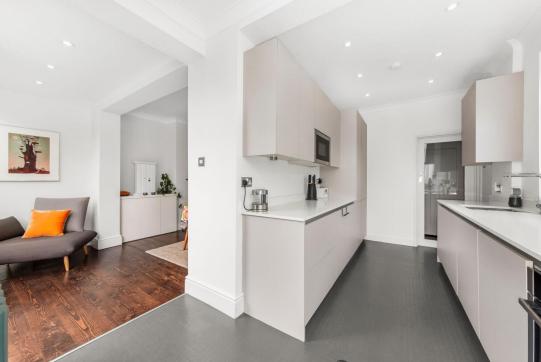

#### In detail

A wonderful three bedroom semi detached house with a beautiful private rear garden for sale on the very popular Selworthy Road. Offered chain free.

The property is arranged over two floors and comprises spacious front reception room, three bedrooms, neutral bathroom suite, modern kitchen/dining room that offers direct access to the beautiful 43ft private rear garden. Further benefits include a garage, side access, fireplaces, offstreet parking, gas central heating, double glazed windows, wooden flooring, an abundance of light, plenty of storage and so much more.