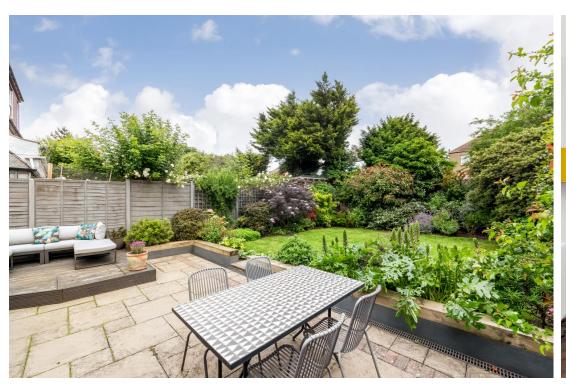

#### In detail

A wonderful three bedroom semi detached house with a beautiful private rear garden for sale on the very popular Selworthy Road. Offered chain free.

The property is arranged over two floors and comprises spacious front reception room, three bedrooms, neutral bathroom suite, modern kitchen/dining room that offers direct access to the beautiful 43ft private rear garden. Further benefits include a garage, side access, fireplaces, offstreet parking, gas central heating, double glazed windows, wooden flooring, an abundance of light, plenty of storage and so much more.