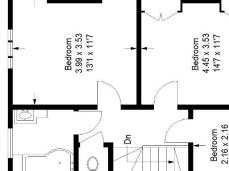

# Floorplan

## Selworthy Road, SE6

2

Approximate Gross Internal Area 105.9 sq m / 1140 sq ft Garage = 22.6 sq m / 243 sq ft Total = 128.5 sq m / 1383 sq ft

### **Ground Floor**

These plans are for representation purposes only as defined by RICS - Code of Measuring Practice. Not drawn to Scale. Windows and door openings are approximate. Please check all dimensions, shapes and compass bearings before making any decisions reliant upon them. Copyright www.pedderproperty.com © 2024