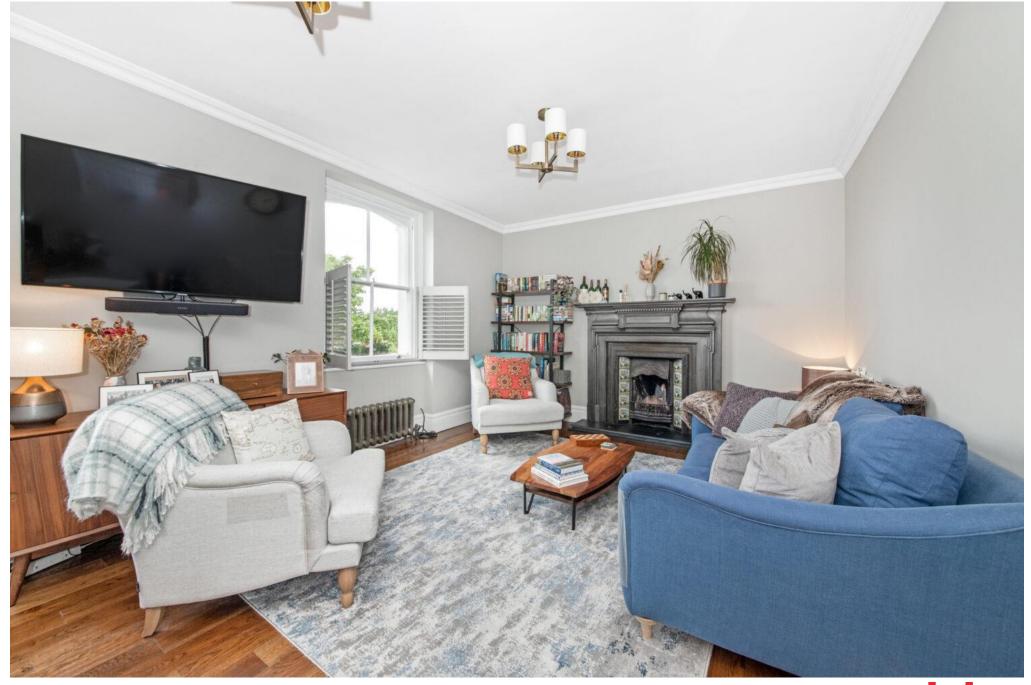

### In detail

A beautiful period conversion for sale with three bedrooms and two bathrooms in the heart of Forest Hill boasting over 1,100 sq ft of living space.

Set across the entire top floor of an imposing and substantial building on Honor Oak Road the property consists of a stunning 20ft reception room, dining room/study, separate eat-in kitchen with integrated appliances, luxurious new main bathroom complete with roll top bath, three bedrooms one with a stunning en-suite. Further benefits include a spacious hallway, an abundance of period features, cast iron radiators, working gas fireplace, wooden flooring throughout, a wonderful shared garden and a share of the freehold.