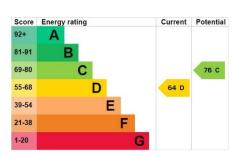

Viewings are highly recommended.

EPC: D | Council Tax Band: D | Lease: 953 years remaining | SC: £125pm | GR: £0 | BI: Included in service charge