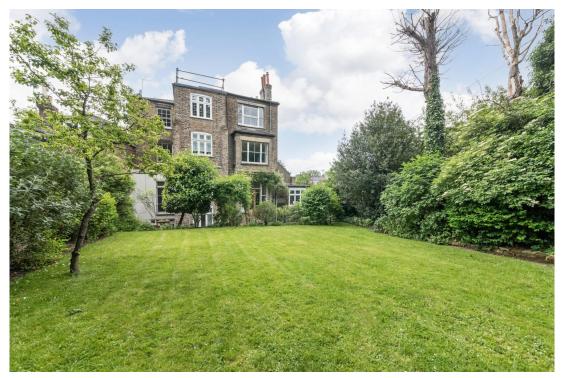

### In detail

A beautiful period conversion for sale with three bedrooms and two bathrooms in the heart of Forest Hill boasting over 1,100 sq ft of living space.

Set across the entire top floor of an imposing and substantial building on Honor Oak Road the property consists of a stunning 20ft reception room, dining room/study, separate eat-in kitchen with integrated appliances, luxurious new main bathroom complete with roll top bath, three bedrooms one with a stunning en-suite. Further benefits include a spacious hallway, an abundance of period features, cast iron radiators, working gas fireplace, wooden flooring throughout, a wonderful shared garden and a share of the freehold.