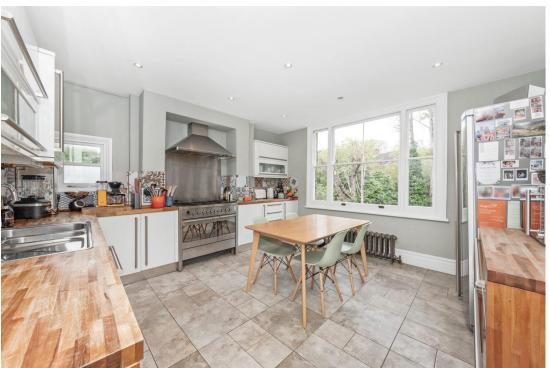

### In detail

A beautiful period conversion for sale with three bedrooms and two bathrooms in the heart of Forest Hill boasting over 1,100 sq ft of living space.

Set across the entire top floor of an imposing and substantial building on Honor Oak Road the property consists of a stunning 20ft reception room, dining room/study, separate eat-in kitchen with integrated appliances, luxurious new main bathroom complete with roll top bath, three bedrooms one with a stunning en-suite. Further benefits include a spacious hallway, an abundance of period features, cast iron radiators, working gas fireplace, wooden flooring throughout, a wonderful shared garden and a share of the freehold.