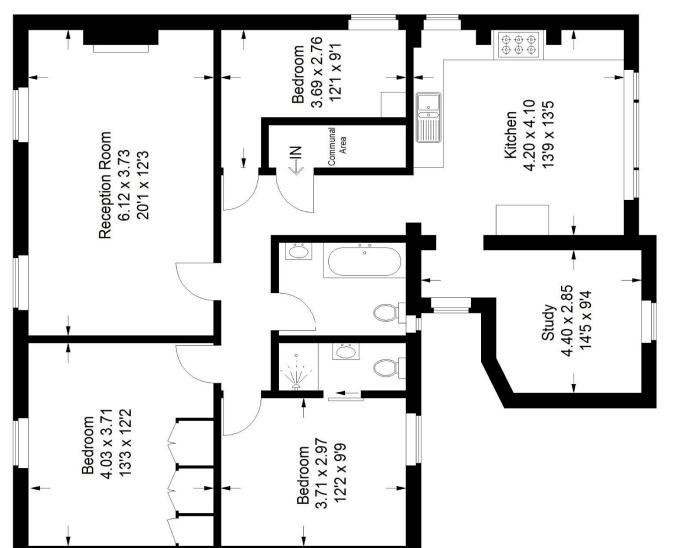

## Floorplan

# Honor Oak Road, SE23

Approximate Gross Internal Area (Excluding Communal Area) 104.5 sq m / 1125 sq ft

### **Third Floor**

Copyright www.pedderproperty.com © 2024

These plans are for representation purposes only as defined by RICS - Code of Measuring Practice. Not drawn to Scale. Windows and door openings are approximate. Please check all dimensions, shapes and compass bearings before making any decisions reliant upon them.