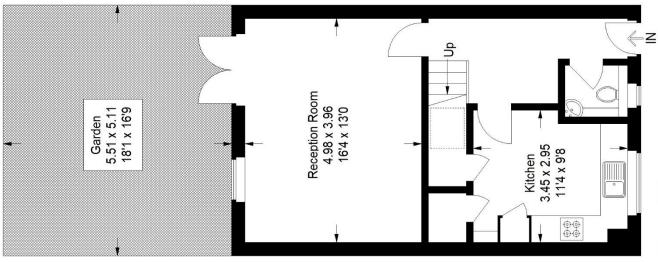

# Floorplan

# Round Hill, SE26

Approximate Gross Internal Area 86.0 sq m / 926 sq ft

### Ground Floor

These plans are for representation purposes only as defined by RICS - Code of Measuring Practice. Not drawn to Scale. Windows and door openings are approximate. Please check all dimensions, shapes and compass bearings before making any decisions reliant upon them. Copyright www.pedderproperty.com © 2024