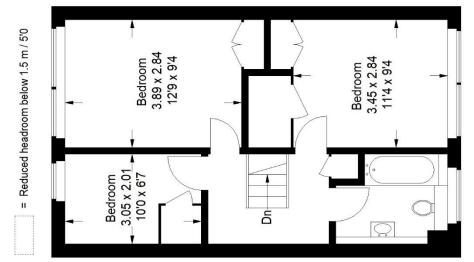

# Floorplan

# Round Hill, SE26

Approximate Gross Internal Area 86.0 sq m / 926 sq ft

### First Floor

### Ground Floor

These plans are for representation purposes only as defined by RICS - Code of Measuring Practice. Not drawn to Scale. Windows and door openings are approximate. Please check all dimensions, shapes and compass bearings before making any decisions reliant upon them. Copyright www.pedderproperty.com © 2024