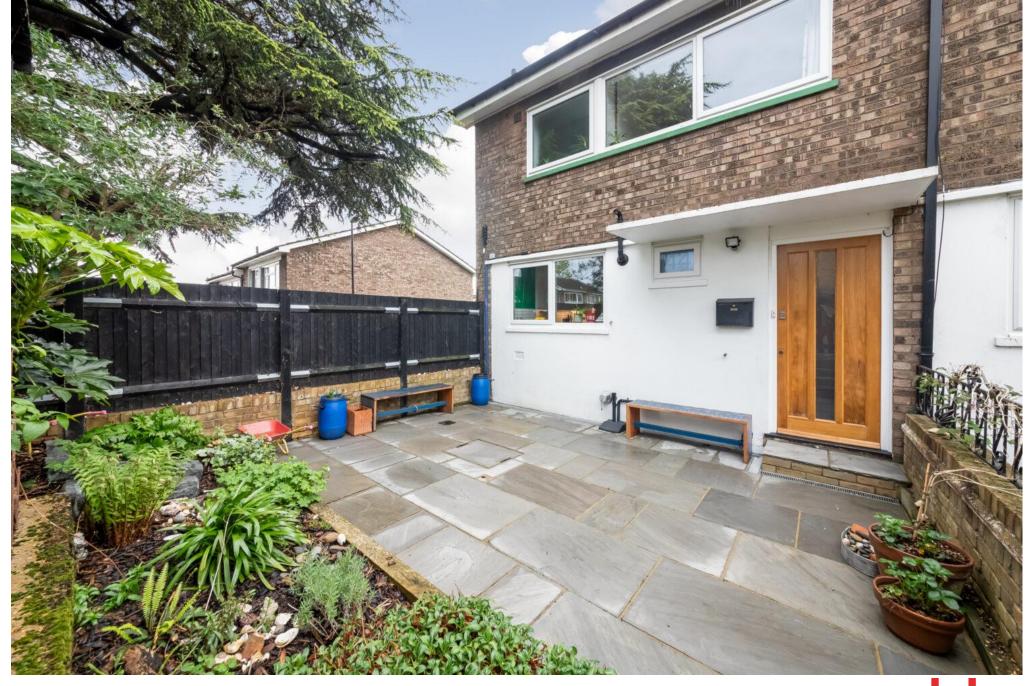

#### In general

- Three bedrooms
- Spacious reception room
- Private south-facing rear garden
- Front garden with a shed
- Modern eat-in fitted kitchen
- Lots of storage
- Off-street parking
- Loft space
- Close to excellent transport links
- Neutral bathroom suite

#### In detail

An excellent three-bedroom end of terrace house with a beautiful private garden for sale in a secluded but central location with off-street parking.

This wonderful home comprises a modern eat-in kitchen, three bedrooms, neutral bathroom suite, spacious reception room with patio doors leading directly on to a private south-facing rear garden. The property benefits further from a spacious landscaped front garden with a shed, part boarded loft space, off-street parking, built-in wardrobes in all bedrooms, double glazing, downstairs WC, an abundance of light, lots of storage and so much more.