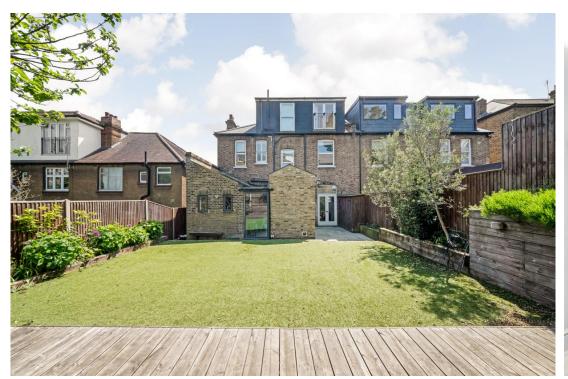

## In detail

An incredible five bedroom double fronted family home for sale on the very popular Ewelme Road with a wonderful private rear garden. Offered chain free.

Set over 2,200 ft, this excellent property comprises two separate front reception rooms complete with bay windows, an open plan kitchen/diner/family room with bi-fold doors that lead directly on to a large private rear garden, five bedrooms of which the master boasts an en-suite bathroom, a spacious entrance hallway and a modern family bathroom suite. Further benefits include an excellent finish throughout, side access, various period features, built-in wardrobes and so much more.