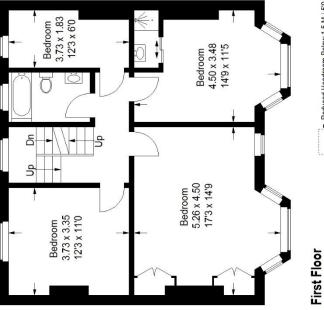

## Floorplan

# **Ewelme Road, SE23**

Approximate Gross Internal Area 205.3 sq m / 2210 sq ft

Z

D

►To Eaves

**Ground Floor** 

= Reduced Headroom Below 1.5 M / 5'0

Copyright www.pedderproperty.com © 2024

These plans are for representation purposes only as defined by RICS - Code of Measuring Practice.

Not drawn to Scale. Windows and door openings are approximate. Please check all dimensions, shapes and compass bearings before making any decisions reliant upon them.