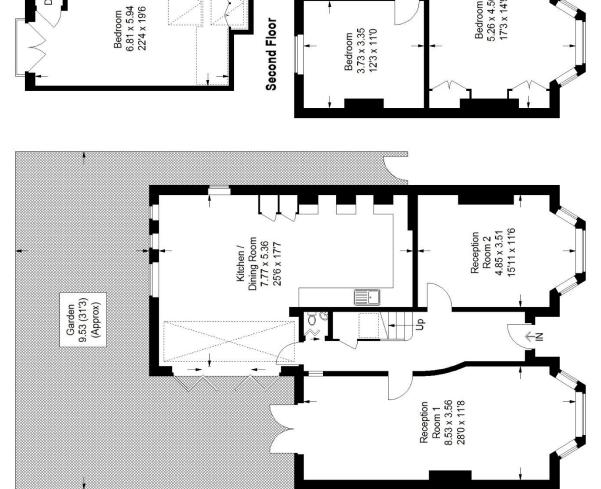

## Floorplan

# **Ewelme Road, SE23**

Approximate Gross Internal Area 205.3 sq m / 2210 sq ft

Z

D

►To Eaves

**Ground Floor** 

= Reduced Headroom Below 1.5 M / 5'0

Copyright www.pedderproperty.com © 2024

These plans are for representation purposes only as defined by RICS - Code of Measuring Practice.

Not drawn to Scale. Windows and door openings are approximate. Please check all dimensions, shapes and compass bearings before making any decisions reliant upon them.