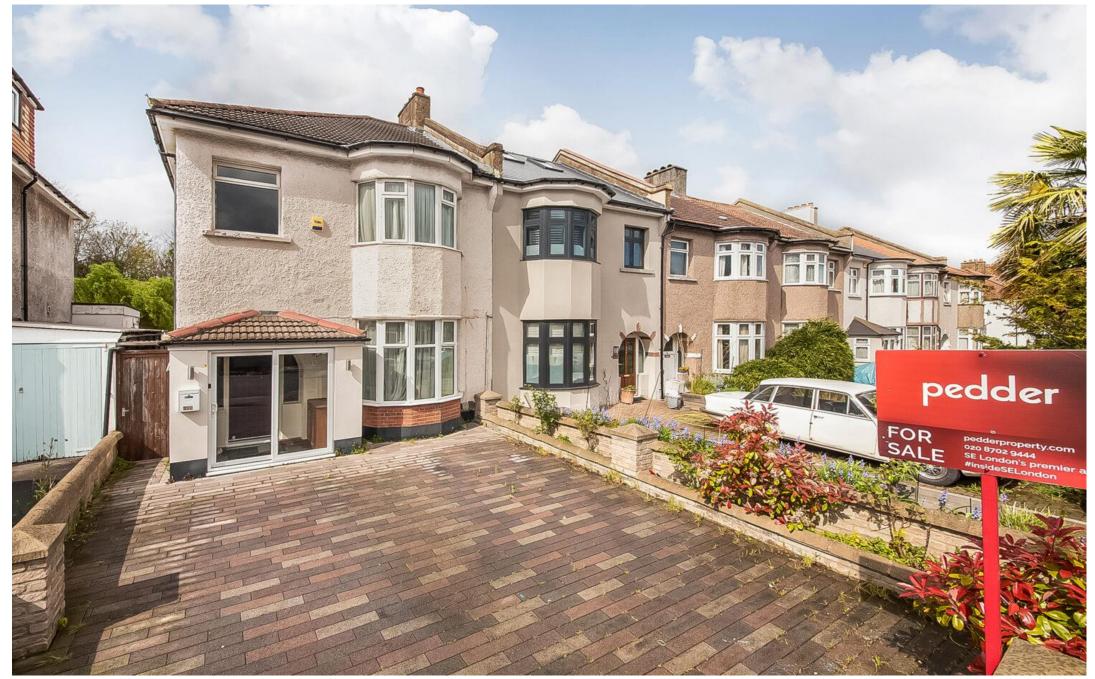

Woolstone Road, SE23 Guide Price £900,000-£925,000 0208 702 9444 pedderproperty.com

A wonderful four bedroom family home for sale on Woolstone Road with large private rear garden.

Measuring over 1790 Sq Ft. this home comprises a spacious front reception room with bay window, separate dining area, four bedrooms, modern bathroom suite and an open plan kitchen/reception room leading directly onto a large, private rear garden. The property also benefits from a spacious front driveway, summerhouse in the garden fitted with electrics, double glazing, downstairs WC, gas central heating, utility room, side access, an abundance of light and so much more.