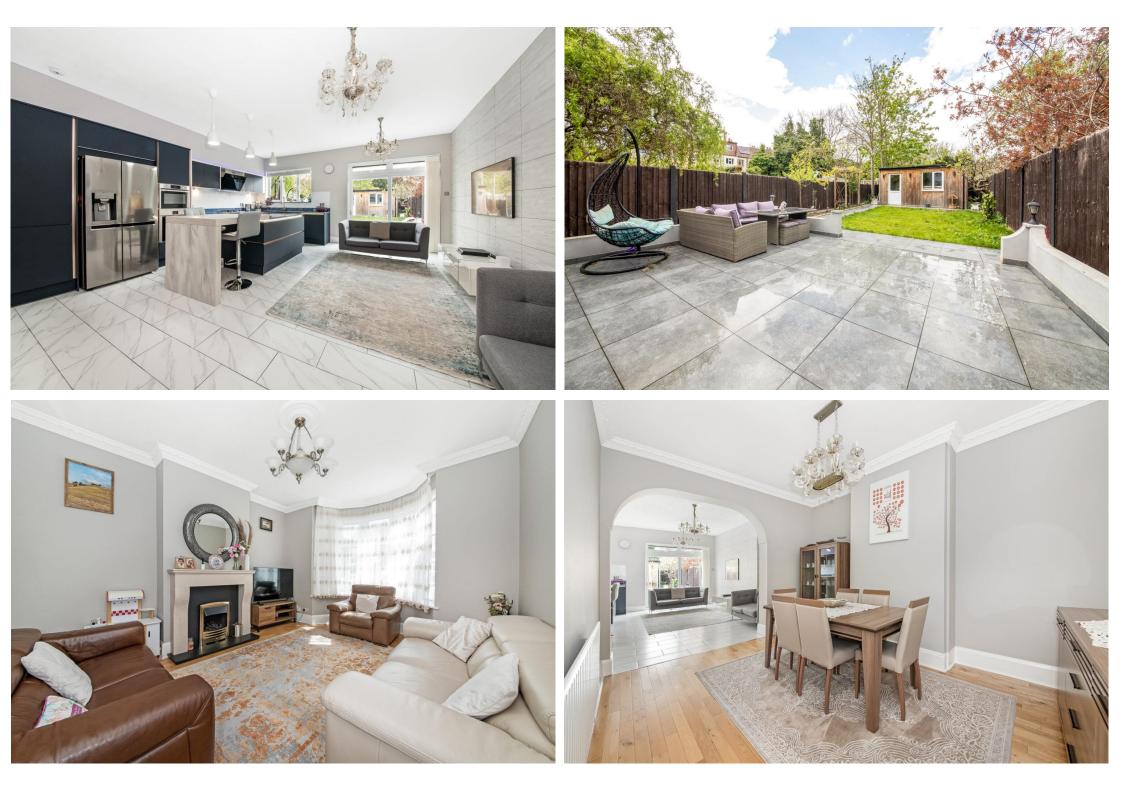

A wonderful four bedroom family home for sale on Woolstone Road with large private rear garden.

Measuring over 1790 Sq Ft. this home comprises a spacious front reception room with bay window, separate dining area, four bedrooms, modern bathroom suite and an open plan kitchen/reception room leading directly onto a large, private rear garden. The property also benefits from a spacious front driveway, summerhouse in the garden fitted with electrics, double glazing, downstairs WC, gas central heating, utility room, side access, an abundance of light and so much more.