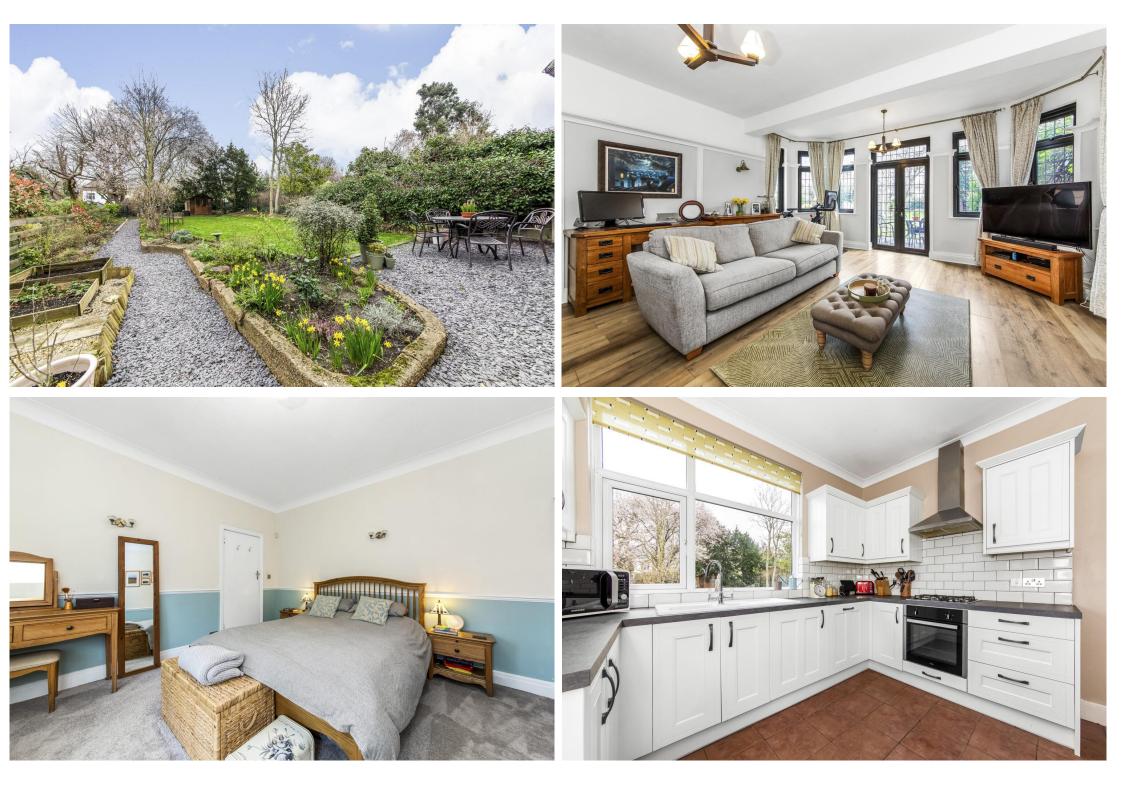

## In detail

An excellent two-bedroom apartment for sale with a beautiful 82ft private rear garden on the very popular Brockley Park.

This wonderful property comprises two double bedrooms, modern fitted kitchen, bathroom suite, an incredibly spacious reception room with french doors leading directly on to the glorious private rear garden. The property benefits further from a 149 year lease, working fire place, an abundance of light, off-street parking/driveway, planning permission for home office at rear of garden, side access, plenty of storage and so much more.