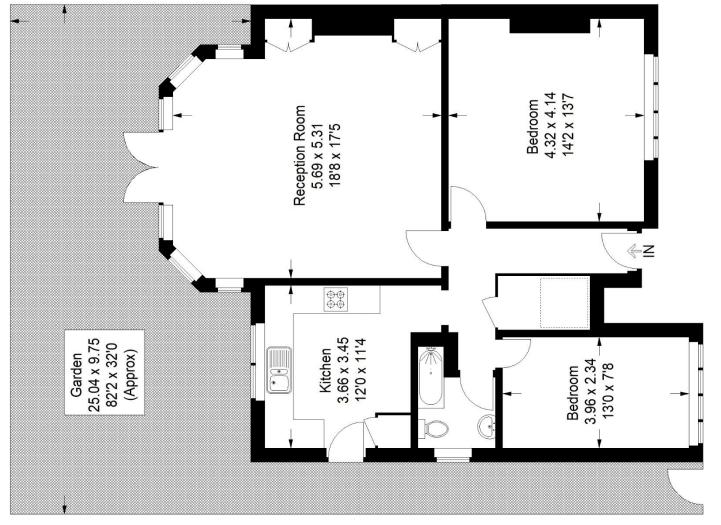

EPC: D | Council Tax Band C | Lease: 149 years remaining | SC: £0 | GR: Peppercorn | BI: TBC

Floorplan

## Brockley Park, SE23

Approximate Gross Internal Area 82.8 sq m / 891 sq ft = Reduced headroom below 1.5 m / 5'0

**Ground Floor** 

RICS - Code of Measuring Practice. Not drawn to Scale. Windows and door openings are approximate. Please check all dimensions, These plans are for representation purposes only as defined by shapes and compass bearings before making any decisions Copyright www.pedderproperty.com © 2024 reliant upon them.