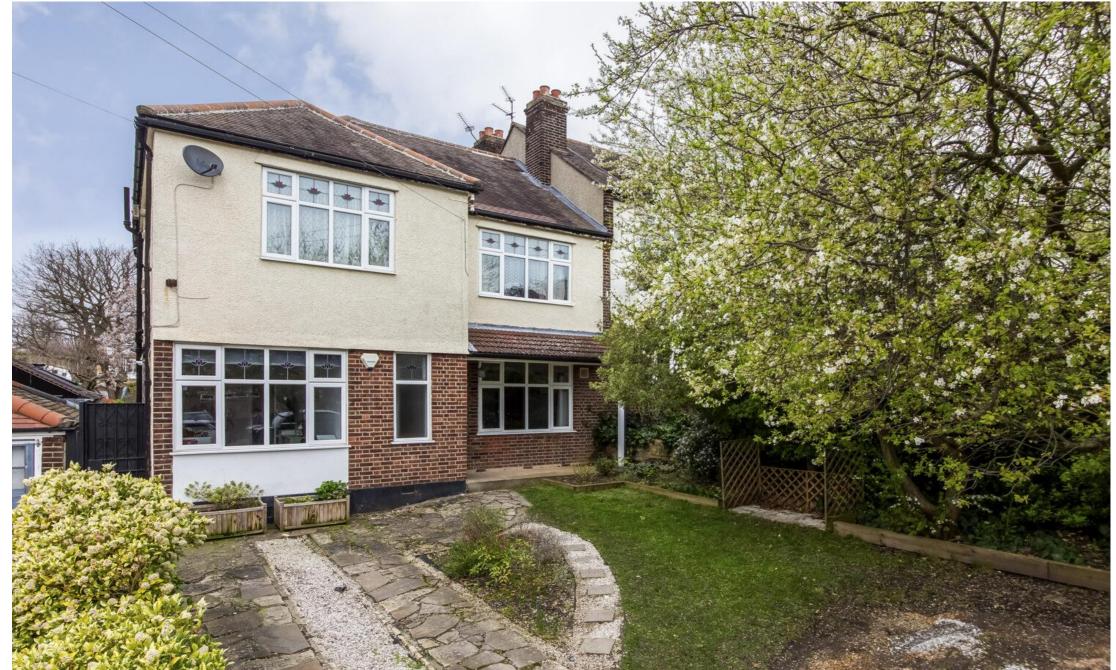

Brockley Park, SE23 £550,000 0208 702 9444 pedderproperty.com

## In detail

An excellent two-bedroom apartment for sale with a beautiful 82ft private rear garden on the very popular Brockley Park.

This wonderful property comprises two double bedrooms, modern fitted kitchen, bathroom suite, an incredibly spacious reception room with french doors leading directly on to the glorious private rear garden. The property benefits further from a 149 year lease, working fire place, an abundance of light, off-street parking/driveway, planning permission for home office at rear of garden, side access, plenty of storage and so much more.

Located approximately just 0.6 miles from Honor Oak Park station, this house offers excellent transport links into London Bridge, Canada Water, Victoria, Waterloo, Whitechapel, Highbury & Islington and many other locations. It is also just a short walk to various local amenities including the popular Blythe Hill Fields, a variety of restaurants, coffee shops, gastro pubs, cafes. Call the Pedder Forest Hill sales team to arrange a viewing today.