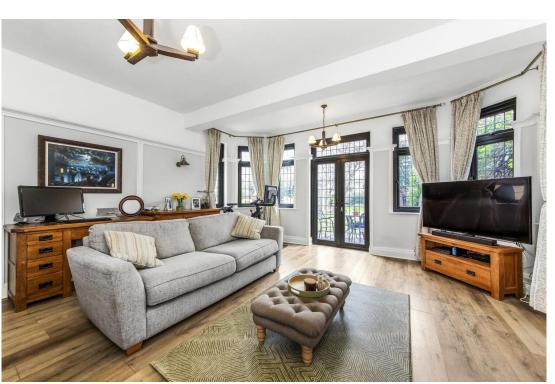

### In general

- An incredibly spacious reception room
- Two double bedrooms
- Modern fitted kitchen
- Beautiful 82ft private rear garden
- Off-street parking/driveway
- Working fire place
- Planning permission for home office at rear of garden
- 0.6 miles from Honor Oak Park station

#### In detail

An excellent two-bedroom apartment for sale with a beautiful 82ft private rear garden on the very popular Brockley Park.

This wonderful property comprises two double bedrooms, modern fitted kitchen, bathroom suite, an incredibly spacious reception room with french doors leading directly on to the glorious private rear garden. The property benefits further from a 149 year lease, working fire place, an abundance of light, off-street parking/driveway, planning permission for home office at rear of garden, side access, plenty of storage and so much more.