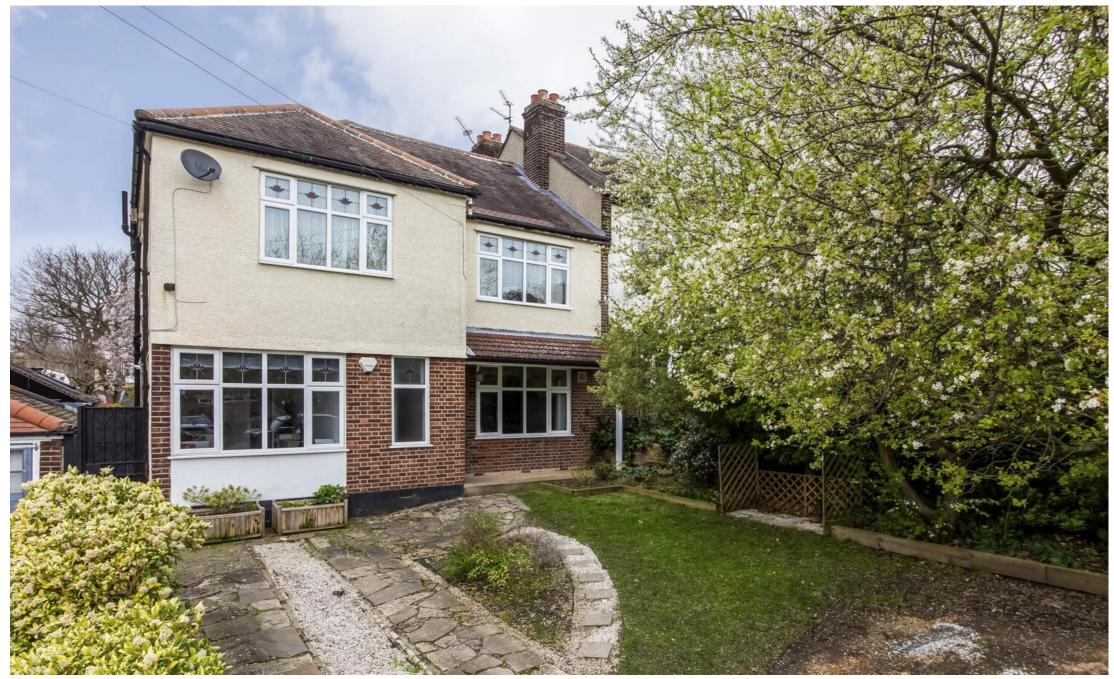

### In general

- An incredibly spacious reception room
- Two double bedrooms
- Modern fitted kitchen
- Beautiful 82ft private rear garden
- Off-street parking/driveway
- Working fire place
- Planning permission for home office at rear of garden
- 0.6 miles from Honor Oak Park station

#### In detail

An excellent two-bedroom apartment for sale with a beautiful 82ft private rear garden on the very popular Brockley Park.

This wonderful property comprises two double bedrooms, modern fitted kitchen, bathroom suite, an incredibly spacious reception room with french doors leading directly on to the glorious private rear garden. The property benefits further from a 149 year lease, working fire place, an abundance of light, off-street parking/driveway, planning permission for home office at rear of garden, side access, plenty of storage and so much more.

Located approximately just 0.6 miles from Honor Oak Park station, this house offers excellent transport links into London Bridge, Canada Water, Victoria, Waterloo, Whitechapel, Highbury & Islington and many other locations. It is also just a short walk to various local amenities including the popular Blythe Hill Fields, a variety of restaurants, coffee shops, gastro pubs, cafes. Call the Pedder Forest Hill sales team to arrange a viewing today.