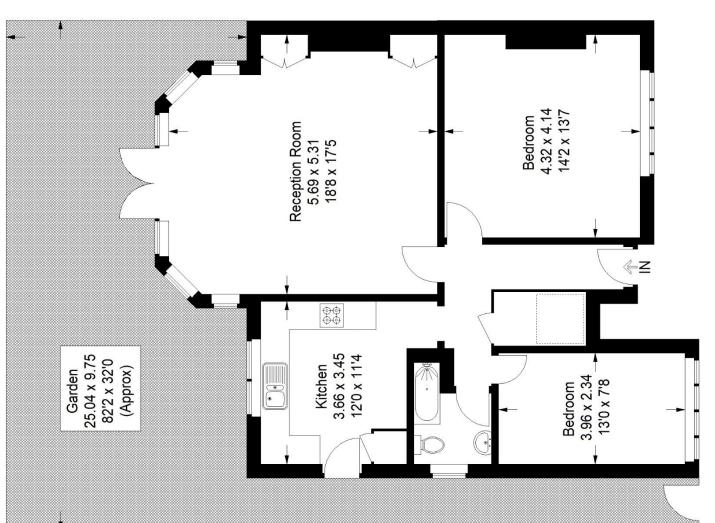

## Floorplan

# **Brockley Park, SE23**

Approximate Gross Internal Area 82.8 sq m / 891 sq ft

п

### **Ground Floor**

RICS - Code of Measuring Practice. Not drawn to Scale. Windows and door openings are approximate. Please check all dimensions, These plans are for representation purposes only as defined by shapes and compass bearings before making any decisions Copyright www.pedderproperty.com © 2024 reliant upon them.