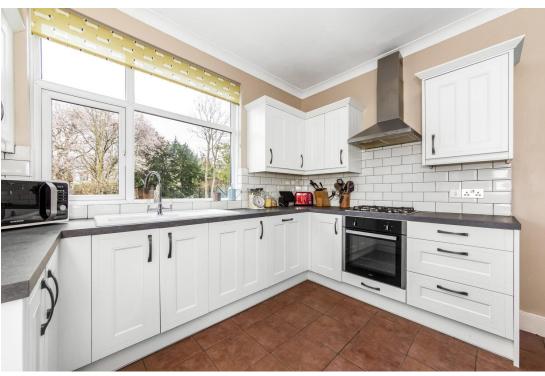

#### In detail

An excellent two-bedroom apartment for sale with a beautiful 82ft private rear garden on the very popular Brockley Park.

This wonderful property comprises two double bedrooms, modern fitted kitchen, bathroom suite, an incredibly spacious reception room with french doors leading directly on to the glorious private rear garden. The property benefits further from a 149 year lease, working fire place, an abundance of light, off-street parking/driveway, planning permission for home office at rear of garden, side access, plenty of storage and so much more.