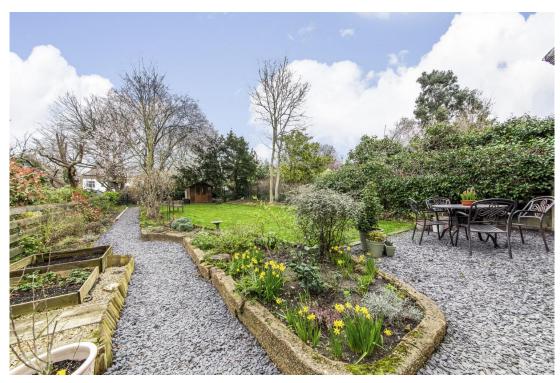

### In general

- An incredibly spacious reception room
- Two double bedrooms
- Modern fitted kitchen
- Beautiful 82ft private rear garden
- Off-street parking/driveway
- Working fire place
- Planning permission for home office at rear of garden
- 0.6 miles from Honor Oak Park station

#### In detail

An excellent two-bedroom apartment for sale with a beautiful 82ft private rear garden on the very popular Brockley Park.

This wonderful property comprises two double bedrooms, modern fitted kitchen, bathroom suite, an incredibly spacious reception room with french doors leading directly on to the glorious private rear garden. The property benefits further from a 149 year lease, working fire place, an abundance of light, off-street parking/driveway, planning permission for home office at rear of garden, side access, plenty of storage and so much more.