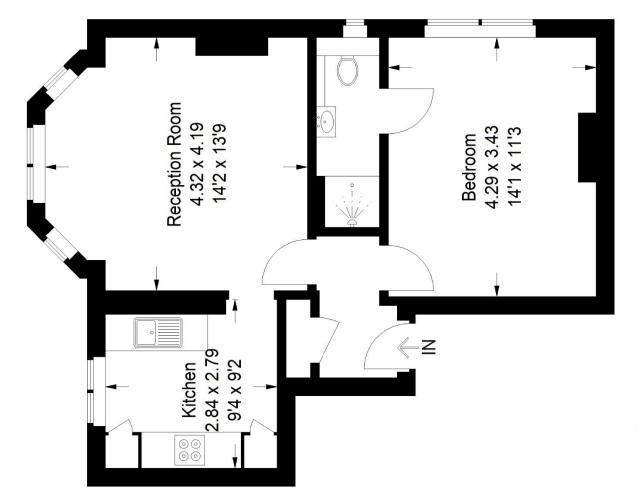

## Floorplan

# The Red House, SE23

Approximate Gross Internal Area 48.8 sq m / 525 sq ft

### First Floor

These plans are for representation purposes only as defined Copyright www.pedderproperty.com © 2023

all dimensions, shapes and compass bearings before making Windows and door openings are approximate. Please check by RICS - Code of Measuring Practice. Not drawn to Scale. any decisions reliant upon them.