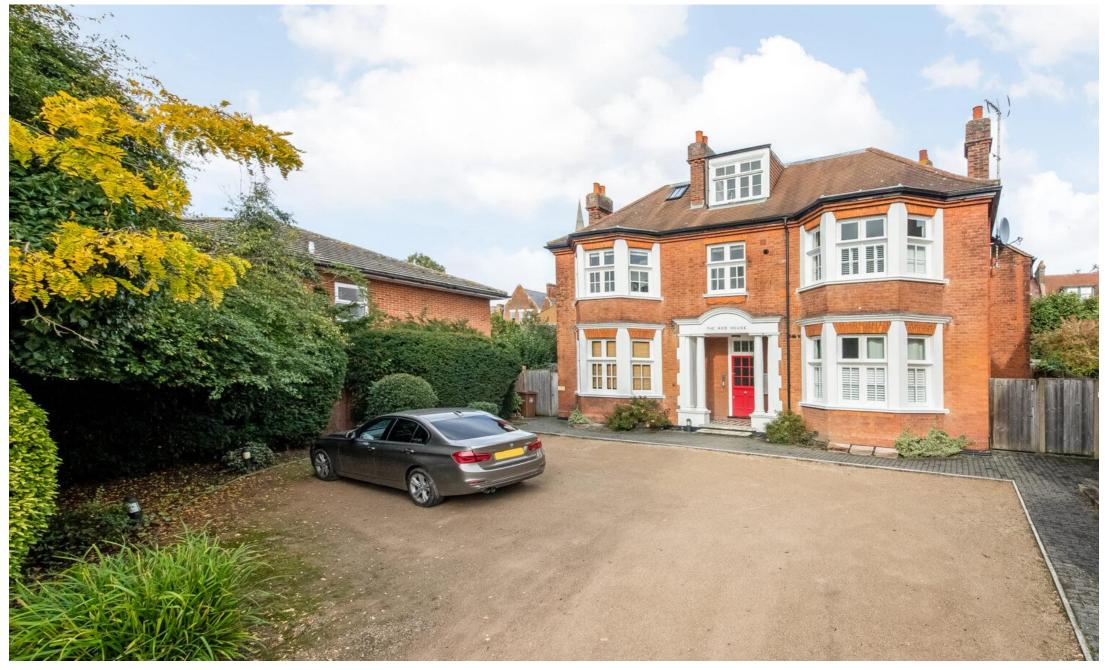

Gaynesford Road, SE23 OIEO £350,000 0208 702 9444 pedderproperty.com

#### In detail

A stunning one double bedroom apartment for sale on Gaynesford Road – one of the most sought-after locations in Forest Hill.

Flooded with natural light and finished to a high standard throughout, this beautiful period property is comprised of a bright and spacious reception room complete with original bay window, a separate fitted kitchen, and one double bedroom with en-suite bathroom. Further benefits include a large communal garden, bike storage and free on-street parking.

The property is situated just 0.4 miles from Forest Hill station, offering peace and tranquillity without any compromise on transport links. The Overground offers connections to Canada Water, Shoreditch High Street, Highbury and Islington. There are also trains to London Bridge and Victoria on the Southern Network. Other local amenities are very close by, including a variety of parks, gyms, supermarkets, independent restaurants and coffee shops, and gastro pubs.