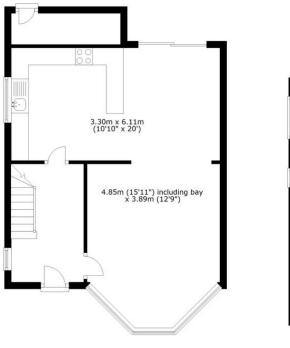

## **Ground Floor**

## **First Floor**

Total area: approx. 96.1 sq. metres (1034.9 sq. feet)

PLEASE NO TE: These particulars are prepared as a general guide in accordance with the Property Misdescriptions Act (1991) and are not intended to constitute part of an offer or contract. Whilst every effort has been made to ensure their accuracy, no responsibility is taken for error. Appliances and fittings have not been tested. All measurements shown are estimates only and should not be relied upon for the purchase of carpets or any other fixtures or fittings.