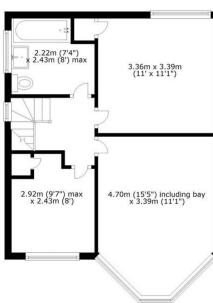

## **First Floor**

Total area: approx. 96.1 sq. metres (1034.9 sq. feet)

PLEASE NO TE: These particulars are prepared as a general guide in accordance with the Property Misdescriptions Act (1991) and are not intended to constitute part of an offer or contract. Whilst every effort has been made to ensure their accuracy, no responsibility is taken for error. Appliances and fittings have not been tested. All measurements shown are estimates only and should not be relied upon for the purchase of carpets or any other fixtures or fittings.