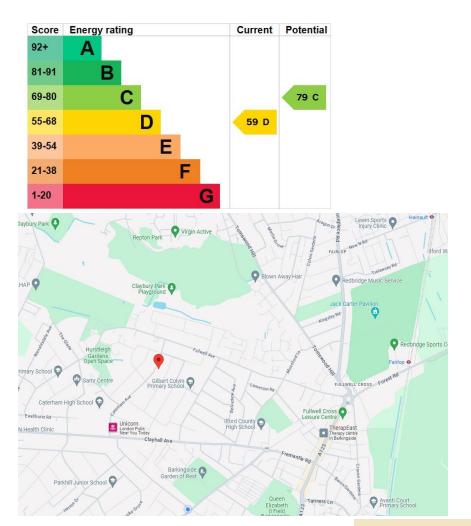

## \*\*OPEN DAY SATURDAY 31st AUGUST BY APPOINTMENT ONLY\*\*

Guide price £525,000-£550,000. Located in this popular residential turning off of Clayhall Avenue is this three bedroom semi detached property offering the possibility of extension to the rear (sstp). Downstairs consists of a large through lounge and a modern kitchen/dining space. Upstairs you will find three bedrooms, along with a family bathroom. There is an approximately 60x30ft private garden to the rear and the additional benefit of off street parking for two cars at the front. Council Tax Band: D EPC Rating: D