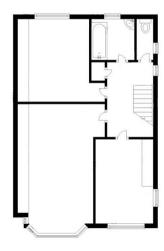

Queenborough Gardens, Gants Hill

**£SOLD** 

Extended Family Home
3 Double Bedrooms
Downstairs Shower Room
Approx 70 Foot Garden
Off Street Parking
Bordering Woods Estate

Located within this highly popular residential turning off Longwood Gardens is this spacious three double bedroom semi detached family home which has been extended at the rear. The ground floor of this property consists of a large through lounge which leads to a modern, fully fitted kitchen. From here you can access the 70ft garden and also have access to a separate shower room and WC. In addition to this there is a second reception room which is currently being used by the vendors as an office.

Three double bedrooms are to be found upstairs, alongside a separate bathroom and WC. All three bedrooms boast built in wardrobes.

Further benefits of this house are a garage, ample off street parking and its proximity to a bundle of local amenities including shops, supermarkets and parks. This sizeable property is also within walking distance of Gants Hill Underground Station, offering easy links to Central London.