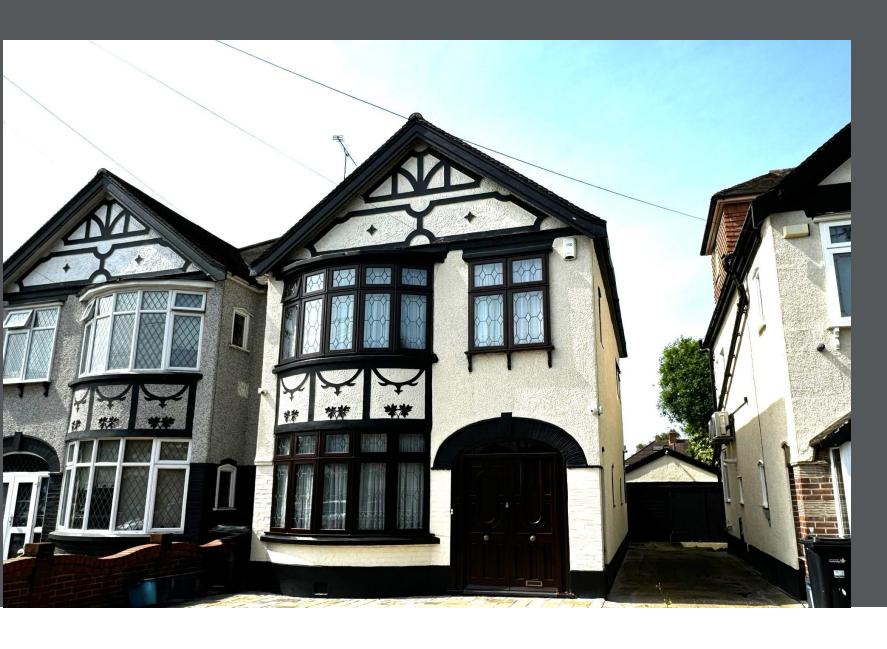

Queenborough Gardens, Gants Hill

**£SOLD** 

Extended Family Home
3 Double Bedrooms
Downstairs Shower Room
Approx 70 Foot Garden
Off Street Parking
Bordering Woods Estate

Located within this highly popular residential turning off Longwood Gardens is this spacious three double bedroom semi detached family home which has been extended at the rear. The ground floor of this property consists of a large through lounge which leads to a modern, fully fitted kitchen. From here you can access the 70ft garden and also have access to a separate shower room and WC. In addition to this there is a second reception room which is currently being used by the vendors as an office.