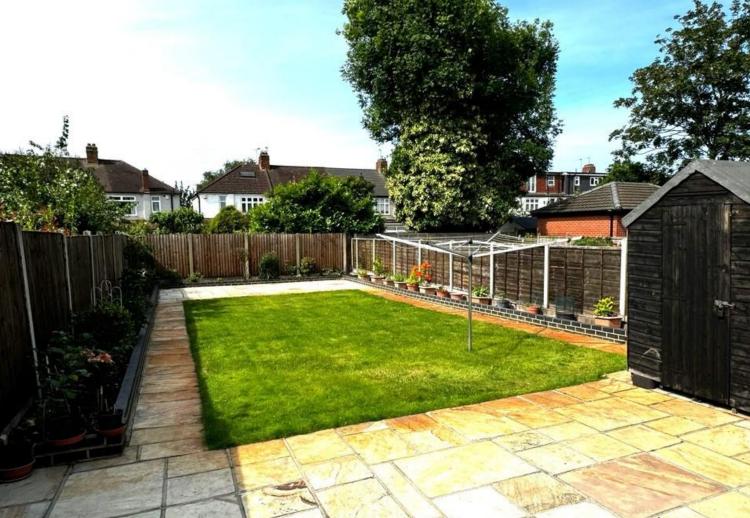

Queenborough Gardens, Gants Hill

**£SOLD** 

Extended Family Home
3 Double Bedrooms
Downstairs Shower Room
Approx 70 Foot Garden
Off Street Parking
Bordering Woods Estate

Located within this highly popular residential turning off Longwood Gardens is this spacious three double bedroom semi detached family home which has been extended at the rear. The ground floor of this property consists of a large through lounge which leads to a modern, fully fitted kitchen. From here you can access the 70ft garden and also have access to a separate shower room and WC. In addition to this there is a second reception room which is currently being used by the vendors as an office.