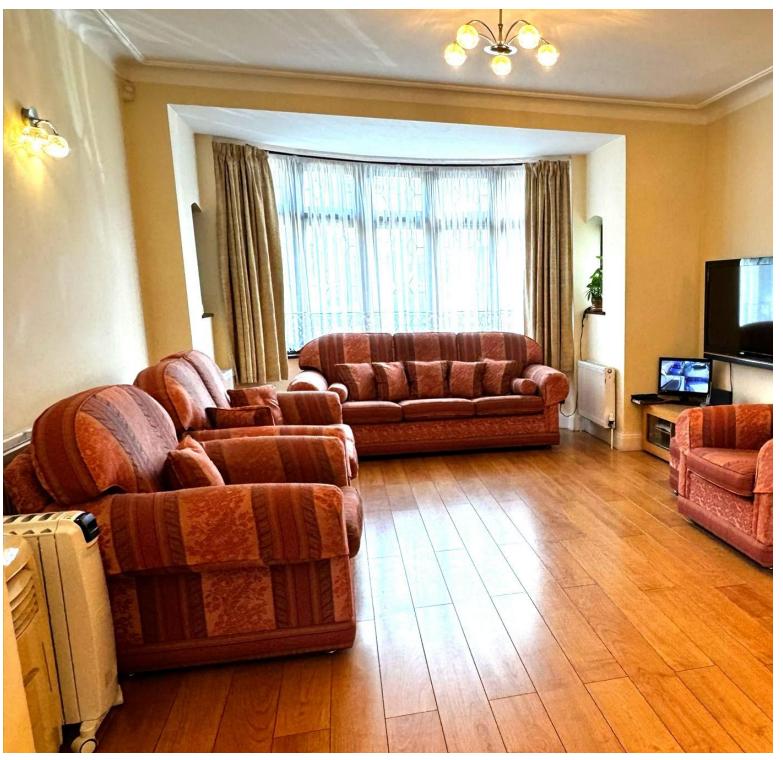

Queenborough Gardens, Gants Hill

**£SOLD** 

Extended Family Home
3 Double Bedrooms
Downstairs Shower Room
Approx 70 Foot Garden
Off Street Parking
Bordering Woods Estate

Located within this highly popular residential turning off Longwood Gardens is this spacious three double bedroom semi detached family home which has been extended at the rear. The ground floor of this property consists of a large through lounge which leads to a modern, fully fitted kitchen. From here you can access the 70ft garden and also have access to a separate shower room and WC. In addition to this there is a second reception room which is currently being used by the vendors as an office.