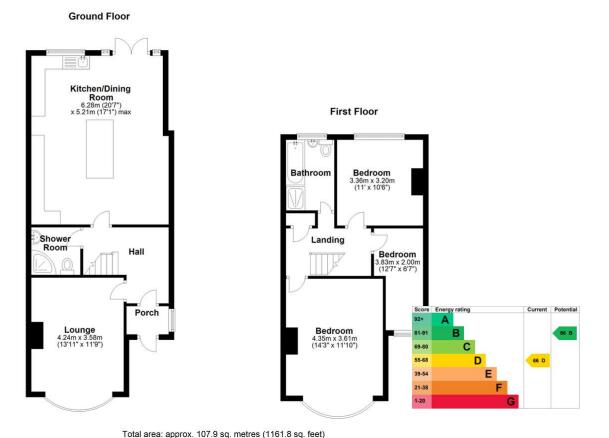

## **£SOLD STC**

Three Bedrooms Family Bathroom Ground Floor Shower Room Lounge Extended Kitchen/Diner Side Pedestrian Access

\*\* GREAT LOCATION - CLOSE TO HIGH STREET AND UNDERGROUND STATIONS \*\* Located in this popular and well positioned residential turning is this extended and well presented three bedroom end of terrace property which benefits from a large rear extension providing a kitchen/diner, together with two bathroom facilities a separate lounge and an open aspect garden to the rear with the front providing off street parking facilities and a side pedestrian access. An internal viewing of this property is strongly advised. Council Tax Band D, EPC Rating D