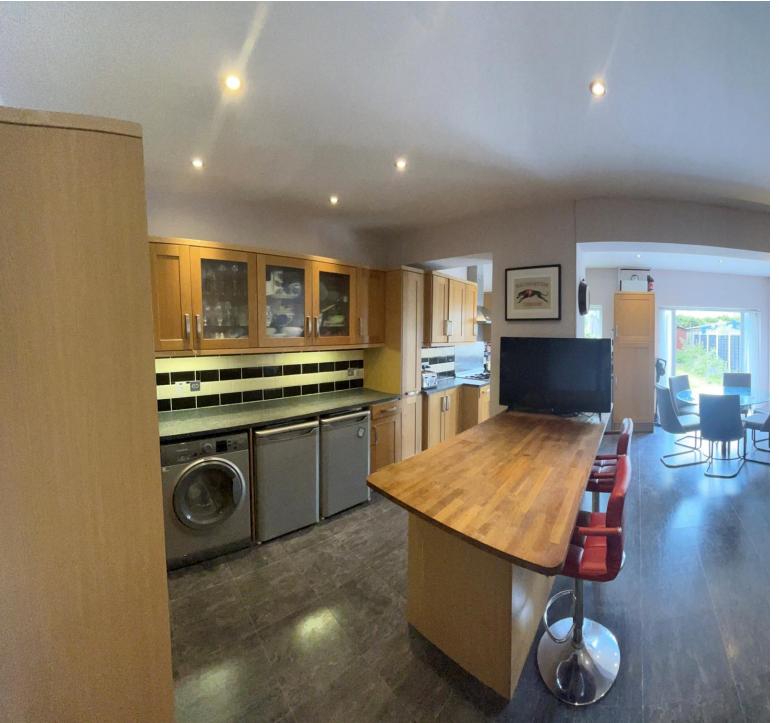

## **£SOLD STC**

Three Bedrooms Family Bathroom Ground Floor Shower Room Lounge Extended Kitchen/Diner Side Pedestrian Access

\*\* GREAT LOCATION - CLOSE TO HIGH STREET AND UNDERGROUND STATIONS \*\* Located in this popular and well positioned residential turning is this extended and well presented three bedroom end of terrace property which benefits from a large rear extension providing a kitchen/diner, together with two bathroom facilities a separate lounge and an open aspect garden to the rear with the front providing off street parking facilities and a side pedestrian access. An internal viewing of this property is strongly advised. Council Tax Band D, EPC Rating D